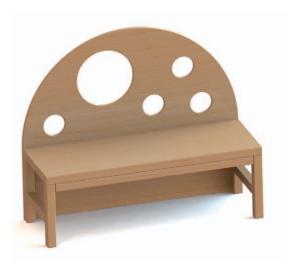

#### Cloakroom bench for 3 children W 60 H 34 D 35

VIT 000 00 with cubby-holes without cubby-holes

W 60 H 38 D 35

117 010 00 with cubby-holes 117 910 00 without cubby-holes

#### Cloakroom bench for 4 children

W 80 H 34 D 35

117 001 00 with cubby-holes 117 901 00 without cubby-holes

W 80 H 38 D 35

117 011 00 with cubby-holes 117 911 00 without cubby-holes

#### Cloakroom bench for 5 children (illust.)

W 100 H 34 D 35

117 002 00 with cubby-holes 117 902 00 without cubby-holes

W 100 H 38 D 35

II7 012 00 with cubby-holes
II7 912 00 without cubby-holes

#### Cloakroom bench for 6 children

W 120 H 34 D 35

117 003 00 with cubby-holes 117 903 00 without cubby-holes

W 120 H 38 D 35

117 013 00 with cubby-holes 117 91300 without cubby-holes

#### Cloakroom bench for 7 children

W 140 H 34 D 35

117 006 00 with cubby-holes 117 906 00 without cubby-holes

W 140 H 38 D 35

117 016 00 with cubby-holes 117 916 00 without cubby-holes

Cloakroom bench outer corner