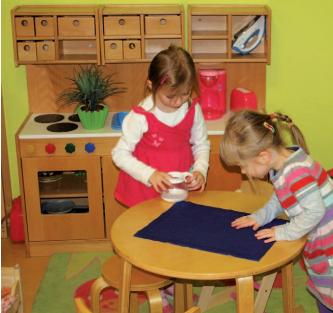

# Shelf combinations by BEKA – stable solutions for every area

Our complete palette of colours you can find on page 103 or visit our website.

Shelf combination "Prague"
W 252/364 H 172 D 40
118 523 ..
playing height 84 cm

# Design your own individual group room

From the 100 odd "from bottom to top" individual components there are innumberable shelf combinations which can be adapted to the individual room. The following combinations represent only a small part of the full combination range. Our furniture experts will gladly help in planning your interior design.