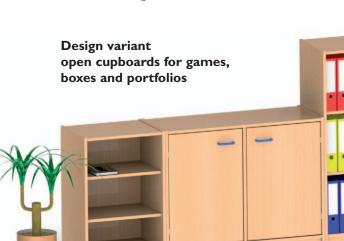

# Design your own individual group room

From the 100 odd "from bottom to top" individual components there are innumberable shelf combinations which can be adapted to the individual room. The following combinations represent only a small part of the full combination range. Our furniture experts will gladly help in planning your interior design.

# Our cupboards - many space for games

The upper cupboards, which are available in three different breadths and can be placed on cupboards with an open ore closed base, can attain a hight of 1.26 m/ 1.40 m / 1.66 m / 1.80 m / 2.00 m or even 2.40 m.