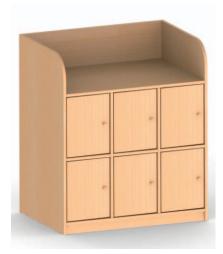

#### Upper cupboard for small cupboards, width 52 cm, height 60 cm or 100

#### Small cupboards with base, width 52 cm, height 80 cm or 66 cm

#### door, 2 adjustable shelves W 52 H 80 D 40

113 001 00 door left 113 001 00 m door left 113 002 00 door right 113 002 00 m door right

door, I adjustable shelf (not illustrated)

W 52 H 66 D 40 113 501 00 door left 113 501 00 m door left 113 502 00 door right 113 502 00 m door right