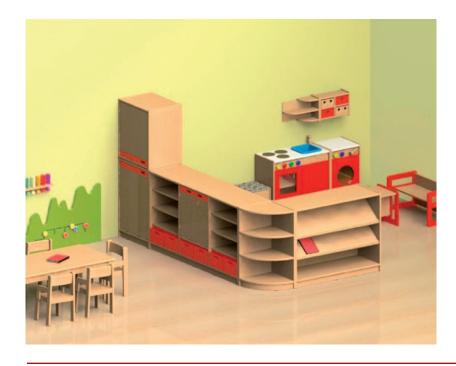

## Children's kitchen by BEKA - Children's dreams come true

Children's kitchen, open 3 hot plates, sink unit W 78 H 45 D 40 119 080 00m

Children's kitchen shelf 3 hot plates, sink unit, I door, 2 shelves W IIO H 73 D 40 II8 801 ...

Children's kitchen shelf, with acrylic glass window, 3 hot plates, sink unit, I door, 2 shelves
W II0 H I40 D 40
II8 802 ...

The children should learn by playing. Children's furniture is stimulating for playing highly imaginative and creative. They play the roles of the family at home and at the job.

All children's furniture pictured here is made of beech laminated wood and is sealed with double layer of form-

So they learn many things about the life.

aldehyde-free DD-varnish.

Children's kitchen shelf, with acrylic glass window and roof, 3 hot plates, sink unit, 1 door, 2 shelves W II0 H I72 D 40 II8 803 ...

Wall shelf, edges round W 36 H 24 D 14 119 009 00

## Kitchens by BEKA – individually for you

Please contact us!

Create your own kitchen with our help!

Stirring the pastry, backing cakes and biscuits, choosing the ingredients for a delicious soup and learning about the correct diet through playing – all this and more can be offered by the children's kitchen.

Perfect high quality kitchen technology together with stable cupboards at an ideal height for children make cooking and backing "childrens play".

BE