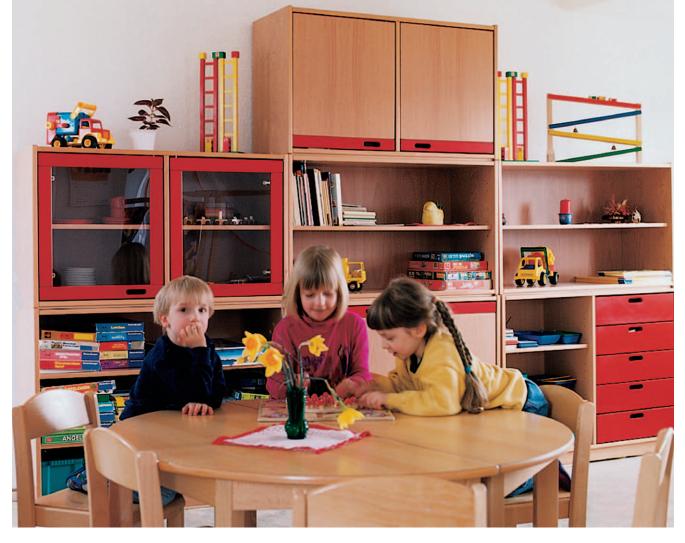

# Shelf combinations by BEKA – stable solutions for every area

Our complete palette of colours you can find on page 103 or visit our website.

Shelf combination "Prague"
W 252/364 H 172 D 40
118 523 ..
playing height 84 cm

# Design your own individual group room

From the 100 odd "from bottom to top" individual components there are innumberable shelf combinations which can be adapted to the individual room. The following combinations represent only a small part of the full combination range. Our furniture experts will gladly help in planning your interior design.

The prices and colours of the ready-made combinations are according to the pictures (colour stain posts, hand grips, drawers and storage boxes in natural beech).

Shelf combination "Vienna" W 222 H 198 D 40 118 503 ..