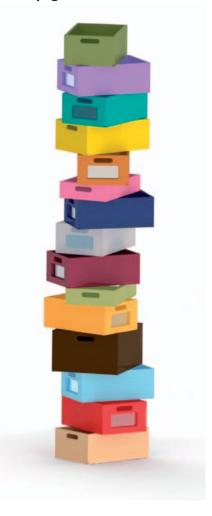

#### Boxes at wooden beech with 2 grooves

property box small W 23.5 H 7.7 D 36 190 031 ..

property box big W 31.6 H 7.7 D 36 190 032 ...

storage box small W 23.5 H 14 D 36 190 021 ...

storage box middle W 31.6 H 14 D 36 190 025 ..

storage box big W 31.6 H 19 D 36 190 023...

# Boxes for cupboards and shelves

storage box small with acrylic glass fronts W 23.5 H I4 D 36 190 022 ...

storage box middle with acrylic glass fronts W 31.6 H 14 D 36 190 026 ..

storage box big with acrylic glass fronts W 31.6 H 19 D 36 190 024 ...

Storage and property boxes are available in different stains. Please add the two nos. according to the colour to the item no.