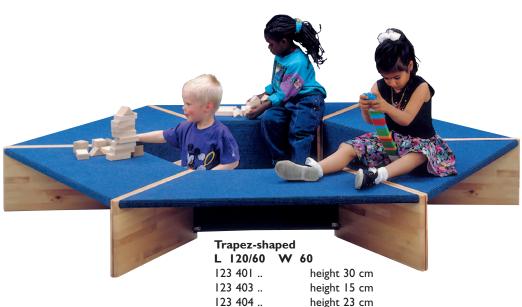

## Square-shaped L 60 W 60

123 411 .. height 30 cm 123 412 .. height 15 cm 123 414 .. height 23 cm

123 423 .. height I - 30 cm 123 424 .. height I - 15 cm 123 425 .. height 15 - 30 cm