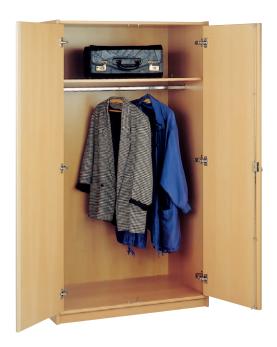

# Cupboards by BEKA – flexibly combined

Our complete palette of colours you can find on page 103 or visit our website.

# Our cupboards - many space for games

The upper cupboards, which are available in three different breadths and can be placed on cupboards with an open ore closed base, can attain a hight of 1.26 m/ 1.40 m / 1.66 m / 1.80 m / 2.00 m or even 2.40 m.