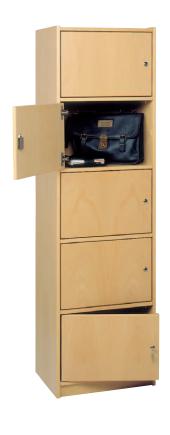

# Property cupboard with 5 lockers W 52 H 180 D 40

| 116 674 00 | door left | 116 674 00 m | door left | 116 675 00 | door right | 116 675 00 m | door right |