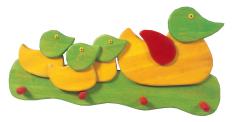

The washroom rails can be up to 200 cm long. For each metre in length 8 double hooks are attached, with a distance of about 12 cm between them.

Cloakroom with a duck family, 4 hooks W 60 H 31

Cloakroom with a tortoise, 4 hooks W 60 H 35

## Please contact us, we create your children's paradise!

Tortoise W 60 H 35 190 802 ..

Duck family W 60 H 31 190 803 ..

Meadow – wave W 80 H 37 123 550 00

Meadow – pair W 160 H 37 123 548 00

Meadow - line W 80 H 37 123 549 00