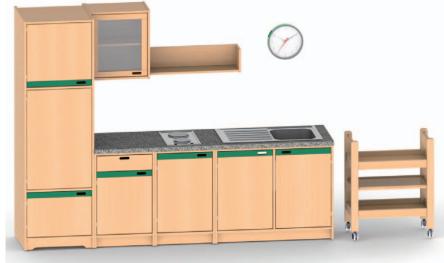

 chair:
 W 40
 H 50
 D 50

sofa: W 80 H 50 D 50

seat height appr. 27 cm

seat height appr. 27 cm

(The items are also available separately.)

Children's kitchen unit "Anne"
3 hot plates, sink unit, open part, top open, 2 drawers
W 102 H 120 D 32
119 011 00

Children's kitchen, open 3 hot plates, sink unit W 78 H 45 D 40 119 080 00m

Children's kitchen shelf 3 hot plates, sink unit, I door, 2 shelves W IIO H 73 D 40 II8 801 ...

Children's kitchen shelf, with acrylic glass window, 3 hot plates, sink unit, I door, 2 shelves
W II0 H I40 D 40
II8 802 ...

The children should learn by playing. Children's furniture is stimulating for playing highly imaginative and creative. They play the roles of the family at home and at the job.

All children's furniture pictured here is made of beech laminated wood and is sealed with double layer of form-

So they learn many things about the life.

aldehyde-free DD-varnish.

Children's kitchen shelf, with acrylic glass window and roof, 3 hot plates, sink unit, 1 door, 2 shelves W II0 H I72 D 40 II8 803 ...

Wall shelf, edges round W 36 H 24 D 14 119 009 00