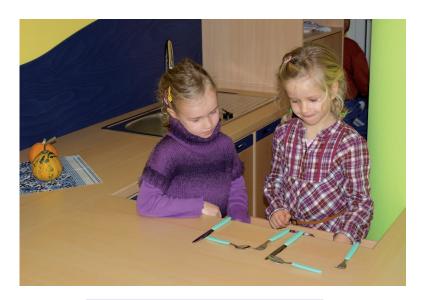

## Children's kitchen by BEKA - Children's dreams come true

The children should learn by playing. Children's furniture is stimulating for playing highly imaginative and creative. They play the roles of the family at home and at the job.

All children's furniture pictured here is made of beech laminated wood and is sealed with double layer of form-

So they learn many things about the life.

aldehyde-free DD-varnish.

Children's kitchen shelf, with acrylic glass window and roof, 3 hot plates, sink unit, 1 door, 2 shelves W II0 H I72 D 40 II8 803 ...

Wall shelf, edges round W 36 H 24 D 14 119 009 00