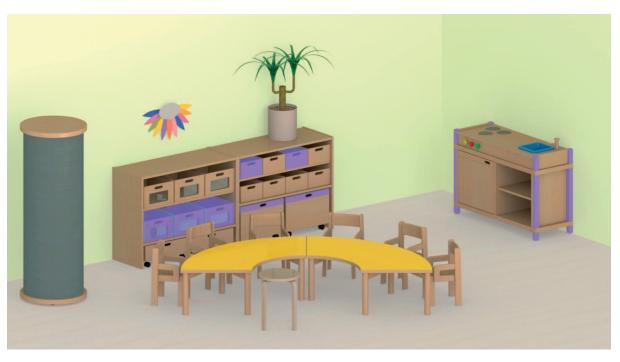

# a program of furniture for children

For our children is a day in the crib or kindergarten an intense experience. For the educators that means a new challenge every day. Our job is to make life easier for children and teachers. To find smart solutions with a strong educational and social value is always our goal. So we have in the many years that we manufacture children's furniture develop many new products in collaboration with our customers.

# Design your own individual group room

From the 100 odd "from bottom to top" individual components there are innumberable shelf combinations which can be adapted to the individual room. The following combinations represent only a small part of the full combination range. Our furniture experts will gladly help in planning your interior design.

The prices and colours of the ready-made combinations are according to the pictures (colour stain posts, hand grips, drawers and storage boxes in natural beech).

Shelf combination "Vienna" W 222 H 198 D 40 118 503 ..