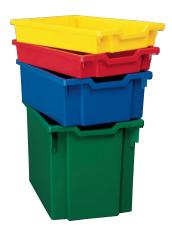

## Plastic drawers in 3 larges and 4 colours

plastic drawer small W 31.2 H 7.5 D 42.7

plastic drawer middle W 31.2 H 15 D 42.7 190 312 ...

The drawers can be delivered in following colours. Write down the correctly number please.

| •          |    |
|------------|----|
| red box    | 0  |
| blue box   | 02 |
| green box  | 04 |
| yellow box | 0. |

plastic drawer big W 31.2 H 30 D 42.7 190 313 ..

Cover for storage box transparent 190 314 00

with 8 pairs of rails W 36 H 80 D 46

with 16 pairs of rails W 70 H 80 D 46 113 075 00 m

These pictures show you the new cupboards with different selections of the plastic drawers. You are able to combinate the cupboards with boxes of different colours and larges.