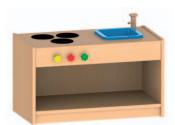

Children's kitchen, open 3 hot plates, sink unit W 78 H 45 D 40 119 080 00m

Children's kitchen shelf 3 hot plates, sink unit, I door, 2 shelves W IIO H 73 D 40 II8 801 ...

Children's kitchen shelf, with acrylic glass window, 3 hot plates, sink unit, I door, 2 shelves
W II0 H I40 D 40
II8 802 ...