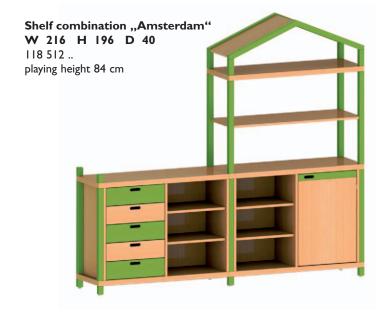

# Shelf combinations by BEKA – stable solutions for every area

Our complete palette of colours you can find on page 103 or visit our website.

Shelf combination "Prague"
W 252/364 H 172 D 40
118 523 ..
playing height 84 cm

# Design your own individual group room

From the 100 odd "from bottom to top" individual components there are innumberable shelf combinations which can be adapted to the individual room. The following combinations represent only a small part of the full combination range. Our furniture experts will gladly help in planning your interior design.

The prices and colours of the ready-made combinations are according to the pictures (colour stain posts, hand grips, drawers and storage boxes in natural beech).

Shelf combination "Vienna" W 222 H 198 D 40 118 503 ..