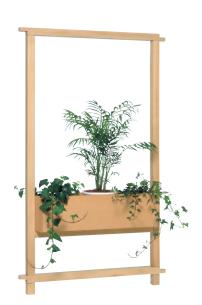

# Shelf combinations by BEKA – stable solutions for every area

Our complete palette of colours you can find on page 103 or visit our website.

Shelf combination "Prague"
W 252/364 H 172 D 40
118 523 ..
playing height 84 cm

The prices and colours of the ready-made combinations are according to the pictures (colour stain posts, hand grips, drawers and storage boxes in natural beech).

Shelf combination "Vienna" W 222 H 198 D 40 118 503 ..

playing height 84 cm

118 543 ..

playing height 47/70 cm

(please choose the fabric) W 222 H 188 D 40

Shelf combination "Weimar" W 110 H 91 D 40 118 544 ..

Shelf combination "Nice"
W 146 H 129 D 40

118 546 ...
playing height 56 cm