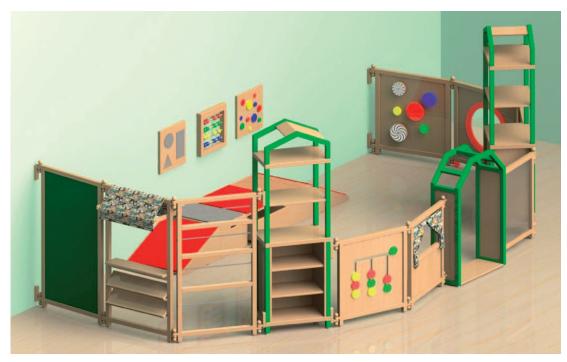

## Room partitions by BEKA – arouses enthusiasm

Fence for room partition W 115 H 60

Roof section for room partition W 65 H 16 D 55

Corner shelf partition weighted bottom

B 55 H 162 T 55

114 231 ...

Let us help you set up your rooms. Please don't hesitate to contact us.

Standard parts for room partitions or fences (piece)

190 073 .. für room partition für fences

Combination of room partitions
Standard parts for room partitions or
fences allow putting up free in the room.

Our complete colours please see on page 103 or visit our website.

The pictured room partitions offer many opportunities to optically divide of the doll's corner, reading or comfy corner. They also support the children's fantasy in role play and offer many drawing areas helping them to learn through play.

Please note that a maximum of 3 partitions are to be stood in a line or 4 in an arch or square. The beginning or end of a partition "chain" must be attached to a wall, shelf, cupboard, playhouse or a partition shelf with a wall attachment. (All partitions pictured are delivered without staining.)