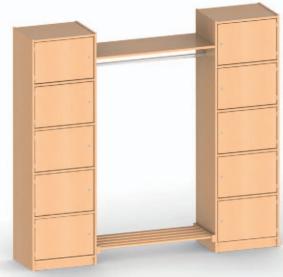

# Cloakrooms by BEKA – creative and flexible

Cloakroom tree see rubric Accessories & Materials

The Cloakroom is the first impression the visitor gets of your establishment. Through various arrangements of the cloakroom furniture, be it against the wall or free-standing in the room, functionality and openness are ensured.

Cloakroom shelf with 3 compartments and 3 double hooks
W 60 H 20 D 18
I 17 300 ..

Cloakroom shelf with 4 compartments and 4 double hooks
W 80 H 20 D 18

117 301 ..

Cloakroom shelf with 5 compartments and 5 double hooks (illustrated)
W 100 H 20 D 18
117 302 ...