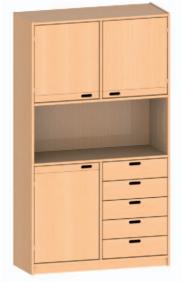

Shelf combination "Lisbon" W 166 H 164 D 40 118 509 ...

playing height 84 cm

Shelf combination "Post"
W 110 H 150 D 40
118 804 ..
playing height 60 cm
Work disk laminate coated

Shelf combination "Minishop"
W 110 H 150 D 40
118 807 ..
playing height 60 cm