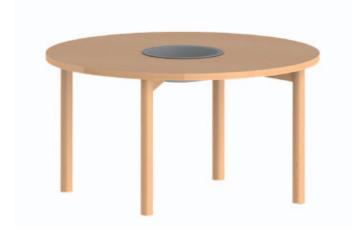

#### Round table Ø 100 cm

| item no. | height |
|----------|--------|
| 112 506  | 40     |
| 112 500  | 46     |
| 112 501  | 53     |
| 112 502  | 59     |
| 112 503  | 64     |
| 112 504  | 71     |
| 112 505  | 76     |

#### Round table Ø 120 cm

| itouila tabic | ~      |
|---------------|--------|
| item no.      | height |
| 112 516       | 40     |
| 112 510       | 46     |
| 112 511       | 53     |
| 112 512       | 59     |
| 112 513       | 64     |
| 112 514       | 71     |
| 112 515       | 76     |
|               |        |