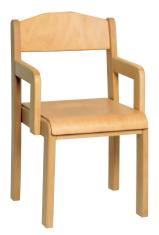

# Chairs by BEKA – seats for all ages

Armchair "Tim"
item no. height (cm)
III 506 .. 2|
III 500 .. 26
III 501 .. 3|
III 502 .. 35

Stacking chair "André", natural

| height (cn |
|------------|
| 21         |
| 26         |
| 31         |
| 35         |
| 38         |
|            |

There are three different types of stacking chairs on offer. How do they differ?

"Tobi"

Individually-shaped seat area glued on. Front edge of seat rounded-off at 40 mm, front and side croze covered.

"Tim"

The frames of our chairs, which are designed to suit the body, are made of solid beech, the seat area and back rest are finished with laered wood.

The edges are plugged doweled and the complete chair is sealed with two layers of formaldehydefree DD-varnish.

All chairs are available in natural, chair "Tobi" and "Tim" also in colour stained.