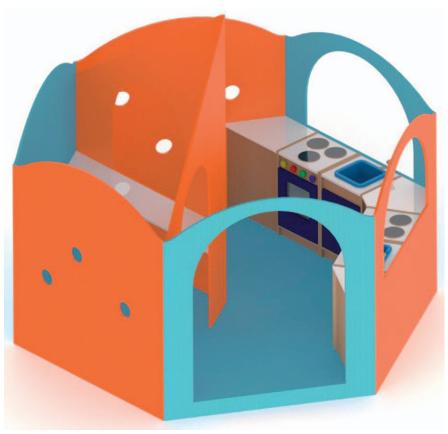

## Compact playing solution for small and tall children

Kitchen playcorner W 105 H 135 D 105 123 815 ...

Kitchen playcorner included washing machine, dish washer and double cupboard on rollers.