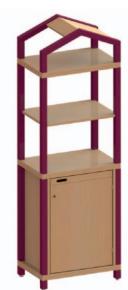

# Design your own individual group room

From the 100 odd "from bottom to top" individual components there are innumberable shelf combinations which can be adapted to the individual room. The following combinations represent only a small part of the full combination range. Our furniture experts will gladly help in planning your interior design.

The prices and colours of the ready-made combinations are according to the pictures (colour stain posts, hand grips, drawers and storage boxes in natural beech).

Shelf combination "Vienna" W 222 H 198 D 40 118 503 ..