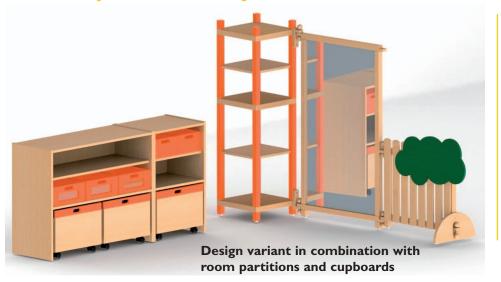

## Room partitions by BEKA – arouses enthusiasm

Fence for room partition W 115 H 60

Roof section for room partition W 65 H 16 D 55

Corner shelf partition weighted bottom

B 55 H 162 T 55

114 231 ...

Let us help you set up your rooms. Please don't hesitate to contact us.

Standard parts for room partitions or fences (piece)

190 073 .. für room partition für fences

Combination of room partitions
Standard parts for room partitions or
fences allow putting up free in the room.

Our complete colours please see on page 103 or visit our website.

The pictured room partitions offer many opportunities to optically divide of the doll's corner, reading or comfy corner. They also support the children's fantasy in role play and offer many drawing areas helping them to learn through play.

Please note that a maximum of 3 partitions are to be stood in a line or 4 in an arch or square. The beginning or end of a partition "chain" must be attached to a wall, shelf, cupboard, playhouse or a partition shelf with a wall attachment. (All partitions pictured are delivered without staining.)