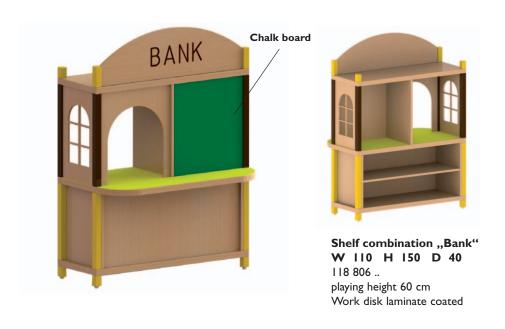

Shelf combination "Lisbon" W 166 H 164 D 40 118 509 ...

playing height 84 cm

Shelf combination "Post"
W 110 H 150 D 40
118 804 ..
playing height 60 cm
Work disk laminate coated

Shelf combination "Minishop"
W 110 H 150 D 40
118 807 ..
playing height 60 cm