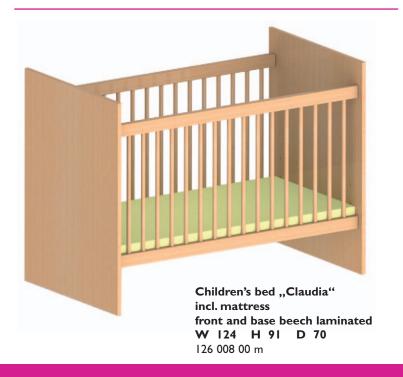

eight appr. 42 cm, seat depth appr. 40 cm





"Cloud" folding cushion and "Cloud" additional element have inside a stable foam core, outside a cover made of mixed fabrics, removable (with zipper) and washable at 30°C (do not spin or tumble try).

dimensions:

folded appr. W 200 H 30 D 60

unfolded appr. W 200 H I5 D I20



"Cloud" folding cushion 121 505 99



Playpen with base
The inside base is fitting for
2 mattresses 140 x 60 cm.
W 146 H 70 D 126
126 006 00

separated mattress, CFC-free foam material W 140 H 8 D 60 121 403 99



High chair "Daniel" on rollers, seat height 62 cm in stand or 22 cm in lowe, table 44 x 38 cm W 48 H 70 D 40 126 009 00



Cloud with storage compartments W 66 H 53 D I3





With a flick of the wrist the cot can be transformed in to a normal children's bed.



# Baby changing stations by BEKA – stable and practically!





Cupboards for winding and cloakrooms open and with doors

4 ompartments

**W** 66 **H** 114 **D** 70 126 094 00 m open compartments 126 093 00 m with doors

6 ompartments

W 98 H II4 D 70

126 061 00 m open compartments 126 060 00 m with doors

8 ompartments

W 110 H 114 D 70

126 042 00 m open compartments 126 041 00 m with doors

Coloured doors and changing pads on request!



Upper part

W 102 H 26 D 70

126 003 00 m beech laminated

Baby's changing table padding with artificial leather cover

W 98 H 4 D 68

126 001 00 white 126 001 02 blue

Barrier between wall and cupboard for baby's changing table padding (piece) (not illustrated) W 30 H 80 D 2

126 004 00 m beech laminated









Bench for 4 pots (without decoration