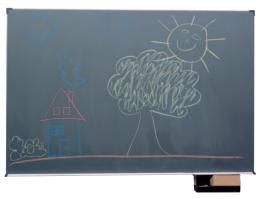

material beech laminated

Picture dry trolley with 4 rollers, 14 extenable grating included W 58 H 80 D 40

123 503 00 m

material beech laminated

Chalkboard, magnetic with chalk can be written on W 150 H 100

Sponge and chalk holder | 123 | | | 99

Board sponge 123 121 99

White chalk, 72 pieces

123 131 99

Colour chalk, 6 colours, 2 of every one 123 132 99

Magnetic board, paper or chalkboard – the correctly painting base everytime.