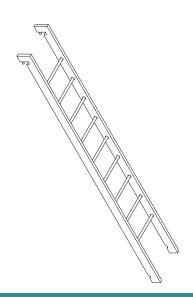

Ladder covering three areas, 9 rungs, with hooks
L 320 W 45
122 258 00

Ladder covering two areas, 7 rungs, with hooks (not illustrated)
L 220 W 45
122 259 00

Individual sections can be delivered (incl. attachments distance from wall 40 cm):