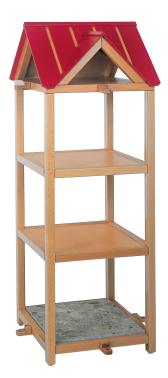

# Shelf combinations by BEKA – stable solutions for every area

Our complete palette of colours you can find on page 103 or visit our website.

Shelf combination "Prague"
W 252/364 H 172 D 40
118 523 ..
playing height 84 cm