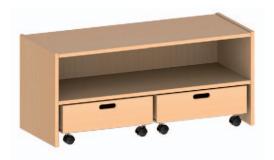

#### Cupboards for day nursery kids, width 102 cm, height 45 cm

open (without box on rollers)
W 102 H 45 D 40
113 637 00
113 637 00 m

open, I shelf W 102 H 45 D 40 113 627 00 113 627 00 m

I middle side, each section I shelf W 102 H 45 D 40 113 622 00 113 622 00 m

open, I shelf W 40 H 45 D 40 113 609 00 113 609 00 m

open, I adjustable shelf W 102 H 80 D 40 113 227 00 113 227 00 m

open, 2 adjustable shelves W 102 H 80 D 40 113 237 00 113 237 00 m

open, I shelf W 102 H 80 D 40 113 287 00 113 287 00 m