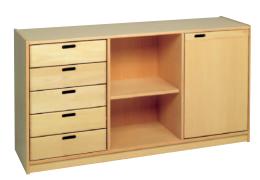

Shelf combination "Lisbon" W 166 H 164 D 40 118 509 ...

playing height 84 cm

Shelf combination "Post"
W 110 H 150 D 40
118 804 ..
playing height 60 cm
Work disk laminate coated

Shelf combination "Minishop"
W 110 H 150 D 40
118 807 ..
playing height 60 cm

**Please contact** us, we plan your own shelf combination!

Shelf combination "Zurich" open W 60 H 187 D 40 118 513 .. playing height 84 cm

with door left

playing height 84 cm

118 514 ..

W 60 H 187 D 40

Shelf combination "Zurich" Shelf combination "Zurich" Shelf combination "Zurich" with door right W 60 H 187 D 40 118 516 ..

playing height 84 cm

with 5 drawers W 60 H 187 D 40 118 515 .. playing height 84 cm

Our cupboards and drawers can be combined in various ways, a lot of storage space, an attractive exterior from all sides (a visible rear) as well as a colourefull creation through stained hand grips, drawers and storage boxes.