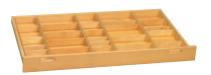

# Cupboards with base, width 69 or 102 cm, height 80 or 66 cm

2 partitions, 15 small drawers with acrylic glass front W 102 H 80 D 40

113 062 00 m 2 partitions, 12 small drawers with acrylic glass front (not illustrated)

W 102 H 66 D 40

113 562 00 113 562 00 m

2 partitions, I5 small drawers W I02 H 80 D 40 II3 052 00 II3 052 00 m

2 partitions, I 2 small drawers W I 02 H 66 D 40 (not illust.)

113 552 00 m

I partition, I0 small drawers with acrylic glass front
W 69 H 80 D 40
I I 3 063 00

113 063 00 m

I partition, 8 small drawers with acrylic glass front (not illustrated) W 69 H 66 D 40

113 563 00 113 563 00 m

I partition, I 0 small drawers W 69 H 80 D 40 II3 053 00 II3 053 00 m

I partition, 8 small drawers (not illustrated) W 69 H 66 D 40 II3 553 00 II3 553 00 m