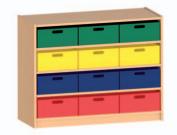

# Design your own individual group room

From the 100 odd "from bottom to top" individual components there are innumberable shelf combinations which can be adapted to the individual room. The following combinations represent only a small part of the full combination range. Our furniture experts will gladly help in planning your interior design.

The prices and colours of the ready-made combinations are according to the pictures (colour stain posts, hand grips, drawers and storage boxes in natural beech).

Shelf combination "Vienna" W 222 H 198 D 40 118 503 ..

playing height 84 cm

118 543 ..

playing height 47/70 cm

(please choose the fabric) W 222 H 188 D 40

Shelf combination "Weimar" W 110 H 91 D 40 118 544 ..

Shelf combination "Nice"
W 146 H 129 D 40

118 546 ...
playing height 56 cm

Shelf combination "Lisbon" W 166 H 164 D 40 118 509 ...

playing height 84 cm

Shelf combination "Post"
W 110 H 150 D 40
118 804 ..
playing height 60 cm
Work disk laminate coated

Shelf combination "Minishop"
W 110 H 150 D 40
118 807 ..
playing height 60 cm