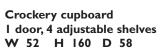

# Our cupboards - many space for games

The upper cupboards, which are available in three different breadths and can be placed on cupboards with an open ore closed base, can attain a hight of 1.26 m/ 1.40 m / 1.66 m / 1.80 m / 2.00 m or even 2.40 m.

At the base of the upper cupboards there are spacer bars to prevent them sliding sideways. For a futher preventiv measure double-sided sticking tape is sufficient.