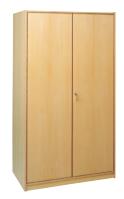

# Cupboards by BEKA – flexibly combined

Our complete palette of colours you can find on page 103 or visit our website.

# Our cupboards - many space for games

The upper cupboards, which are available in three different breadths and can be placed on cupboards with an open ore closed base, can attain a hight of 1.26 m/ 1.40 m / 1.66 m / 1.80 m / 2.00 m or even 2.40 m.