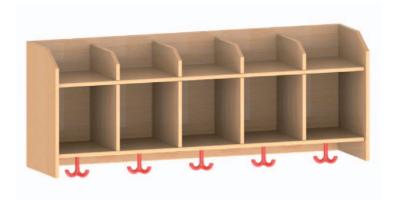

# Shelf combinations by BEKA – stable solutions for every area

Our complete palette of colours you can find on page 103 or visit our website.

Shelf combination "Prague"
W 252/364 H 172 D 40
118 523 ..
playing height 84 cm

# Design your own individual group room

From the 100 odd "from bottom to top" individual components there are innumberable shelf combinations which can be adapted to the individual room. The following combinations represent only a small part of the full combination range. Our furniture experts will gladly help in planning your interior design.

The prices and colours of the ready-made combinations are according to the pictures (colour stain posts, hand grips, drawers and storage boxes in natural beech).

Shelf combination "Vienna" W 222 H 198 D 40 118 503 ..