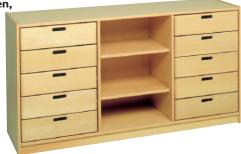

# Cupboards with base and partitions, width 102 cm, height 80 cm or 66 cm

left 5 drawers, right open, 2 adjustable shelves W 102 H 80 D 40

113 029 00

113 029 00 m

left 4 drawers, (not illustrated) right open, I adjustable shelf W 102 H 66 D 40

113 529 00

113 529 00 m

right 5 drawers, (not illustrated) left open, 2 adjustable shelves

W 102 H 80 D 40

113 028 00

113 028 00 m

right 4 drawers, (not illustrated) left open, I adjustable shelf

W 102 H 66 D 40

113 528 00

113 528 00 m

beech veneered – item no. green beech laminated – item no. brown

left door, right open, each section with 2 adjustable shelves

W 102 H 80 D 40

113 022 00

113 022 00 m

left door, right open, each section with I adjustable shelf (not illust.)