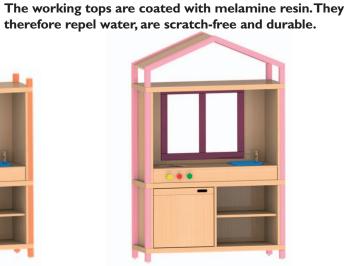

# Shelf combinations by BEKA – stable solutions for every area

Our complete palette of colours you can find on page 103 or visit our website.

Shelf combination "Prague"
W 252/364 H 172 D 40
118 523 ..
playing height 84 cm

Shelf combination "Lisbon" W 166 H 164 D 40 118 509 ...

playing height 84 cm

Shelf combination "Post"
W 110 H 150 D 40
118 804 ..
playing height 60 cm
Work disk laminate coated

Shelf combination "Minishop"
W 110 H 150 D 40
118 807 ..
playing height 60 cm