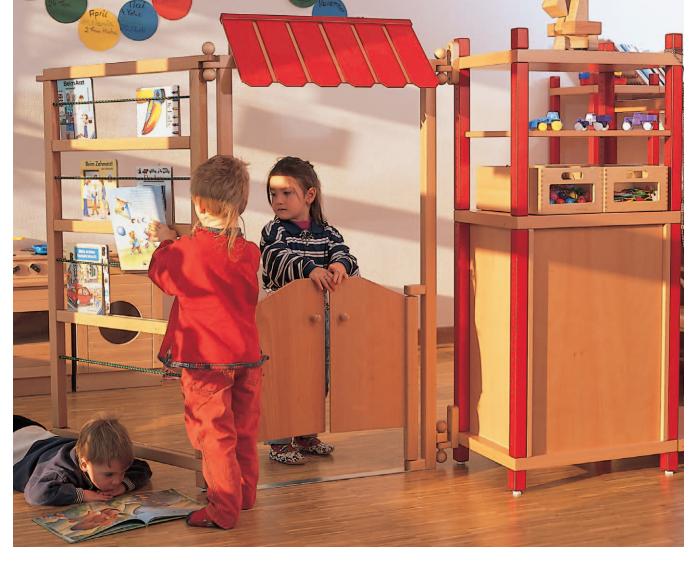

Cork notice board, both sides W 82 H 133

Material wall, both sides W 82 H 133

Magnetic board / Chalk board W 82 H 133

Flower wall W 82 H 133 114 205 ..

Punch and Judy theatre W 82 H 133

**Shop W 82 H 133**114 207 ..

Our complete palette of colours you can find on page 103 or visit our website.

Playhouses are an ideal addition to each group room. Through the innumearable combination of the individual components it is possible to adapt each one to the customer's wishes. Whether it is a small or a larger one, it is possible to gain more space by a "second floor" which can be used as a play area, for cuddling or as an are for being alone. Platform heights from 42 to 136 cm are possible. Is the height of parapet 90 cm not sufficient, then we have roof and other sections to add.