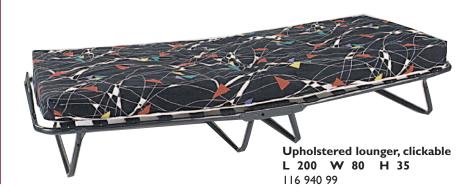

eft, door right, I shelf, I clothes' rail
W 102 H 180 D 60

116 685 00 lockers left, door right
116 685 00 m lockers left, door right
116 686 00 lockers right, door left
116 686 00 m lockers right, door left





Oval conference table for 8 persons W 180 H 76 D 80 112 635 ..







## Upholstered chair, stackable, seat height 45 cm



Upholstered armchair (not stackable) seat height 44 cm

116 916 00

Fabrics on request



Clothes' rail with 9 double hooks per metre (max. length 200 cm) 117 461 ..





Sanitary cupboard with first aid kit, according to DIN 13157-C W 35 H 45 D 15 116 947 99

116 948 00

Sanitary cupboard without first aid kit (not illust.) W 35 H 45 D 15 116 946 99



Waste paper basket consists in recyclable plastic volume 181 Ø 30,5 H 32,5 116 945 00





Stand-desk







# BEKA brings colour in your life!





Small Playhouse included wall elements W 90 H 130 D 90 123 850 ...

**Kitchen playhouse W 250 H 200 D 217**123 814 ...

Kitchen playhouse included corner parts.
Please choose 4 pieces of children's furniture, width 36 cm (on page 56).



## Compact playing solution for small and tall children





Kitchen playcorner W 105 H 135 D 105 123 815 ...

Kitchen playcorner included washing machine, dish washer and double cupboard on rollers.

## Wall elements



Hedgehog W 60 H 39 190 801 00



Sheep W 54 H 70 123 564 ..



Butterfly W 58 H 40 123 542 ..

## Please contact us, we create your children's paradise!



Tortoise W 60 H 35 190 802 ..



Duck family W 60 H 31 190 803 ..



Meadow – wave W 80 H 37 123 550 00

Meadow – pair W 160 H 37 123 548 00

M