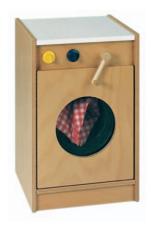

Children's washing machine W 36 H 56 D 32

Children's cooker
I adjustable shelf
W 36 H 56 D 32
I 19 002 00

Children's sink unit I adjustable shelf W 36 H 56 D 32 I 19 003 00

Children's double cupboard cooker/sink, I adjustable shelf I verstellbarer Fachboden W 68 H 56 D 32 119 005 00