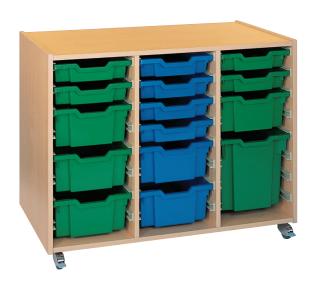

# Shelf combinations by BEKA – stable solutions for every area

Our complete palette of colours you can find on page 103 or visit our website.

Shelf combination "Prague"
W 252/364 H 172 D 40
118 523 ..
playing height 84 cm

# Design your own individual group room

From the 100 odd "from bottom to top" individual components there are innumberable shelf combinations which can be adapted to the individual room. The following combinations represent only a small part of the full combination range. Our furniture experts will gladly help in planning your interior design.

The prices and colours of the ready-made combinations are according to the pictures (colour stain posts, hand grips, drawers and storage boxes in natural beech).

Shelf combination "Vienna" W 222 H 198 D 40 118 503 ..