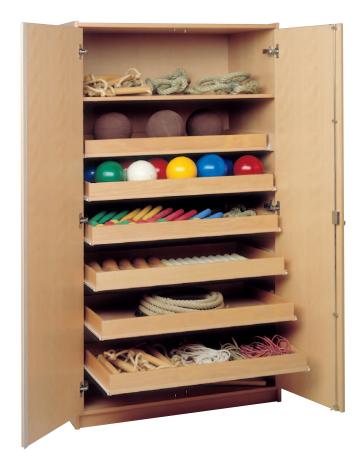

#### Laminated beech:

The rear, the sides and boards are laminated material.

The shelves and drawers are secured against unintentional withdrawal and can be ordered individually.

Shelves for cupboard (incl. shelf base)

190 151 00 W 48 D 35 190 152 00 W 48 D 35

Would you like a door with HEWI-handle please replace the first digit of item number through 4 (example 113 001 00 – 413 001 00).

#### Cylinder lock available on request:

190 081 99 for the left door 190 082 99 for the right door

Colour stained hand grip extra charge

Colour stained draws 10% extra charge

There is an aesthetic back to all cupboards