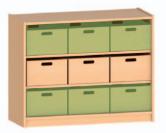

# Design your own individual group room

From the 100 odd "from bottom to top" individual components there are innumberable shelf combinations which can be adapted to the individual room. The following combinations represent only a small part of the full combination range. Our furniture experts will gladly help in planning your interior design.

The prices and colours of the ready-made combinations are according to the pictures (colour stain posts, hand grips, drawers and storage boxes in natural beech).

Shelf combination "Vienna" W 222 H 198 D 40 118 503 ..

playing height 84 cm

118 543 ..

playing height 47/70 cm

(please choose the fabric) W 222 H 188 D 40

Shelf combination "Weimar" W 110 H 91 D 40 118 544 ..

Shelf combination "Nice"
W 146 H 129 D 40

118 546 ...
playing height 56 cm

Shelf combination "Lisbon" W 166 H 164 D 40 118 509 ...

playing height 84 cm

Shelf combination "Post"
W 110 H 150 D 40
118 804 ..
playing height 60 cm
Work disk laminate coated

Shelf combination "Minishop"
W 110 H 150 D 40
118 807 ..
playing height 60 cm