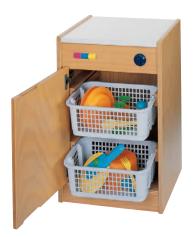

# Baby changing stations by BEKA – stable and practically!

Cupboards for winding and cloakrooms open and with doors

4 ompartments

**W** 66 **H** 114 **D** 70 126 094 00 m open compartments 126 093 00 m with doors

6 ompartments

W 98 H II4 D 70

126 061 00 m open compartments 126 060 00 m with doors

8 ompartments

W 110 H 114 D 70

126 042 00 m open compartments 126 041 00 m with doors

Coloured doors and changing pads on request!