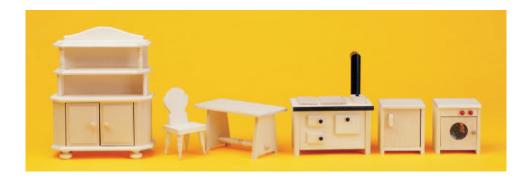

 chair:
 W 40
 H 50
 D 50

sofa: W 80 H 50 D 50

seat height appr. 27 cm

seat height appr. 27 cm

(The items are also available separately.)

Children's kitchen unit "Anne"
3 hot plates, sink unit, open part, top open, 2 drawers
W 102 H 120 D 32
119 011 00

Children's kitchen, open 3 hot plates, sink unit W 78 H 45 D 40 119 080 00m

Children's kitchen shelf 3 hot plates, sink unit, I door, 2 shelves W IIO H 73 D 40 II8 801 ...

Children's kitchen shelf, with acrylic glass window, 3 hot plates, sink unit, I door, 2 shelves
W II0 H I40 D 40
II8 802 ...

Children's washing machine W 36 H 56 D 32

Children's cooker
I adjustable shelf
W 36 H 56 D 32
I 19 002 00

Children's sink unit I adjustable shelf W 36 H 56 D 32 I 19 003 00

Children's double cupboard cooker/sink, I adjustable shelf I verstellbarer Fachboden W 68 H 56 D 32 119 005 00

Children's fridge
I adjustable shelf with egg
compartment and bottle holder
W 36 H 56 D 32
I 19 004 00

Children's table, square W 50 H 44 D 50 119 028 00

Children's table, round Ø 60 cm, H 44 119 029 00

Children's dish washer two plastic baskets included W 36 H 56 D 32 119 013 00