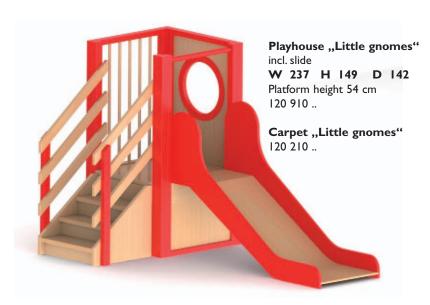

#### Playhouse "Country house"

incl. slide, porthole, wall game and laminated safety glass

W 358 H 218 D 257

Platform height 82 cm 120 812 ..

Carpet "Country house"

120 112 ..

Playhouse "Little rascals"
incl. slide, climbing bow, laminated safety mirror
W 310 H 190 D 121
Platform height 54 cm
120 813 ...