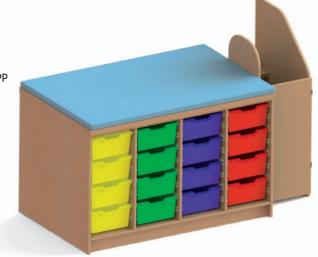

# Shelf combinations by BEKA – stable solutions for every area

Our complete palette of colours you can find on page 103 or visit our website.

Shelf combination "Prague"
W 252/364 H 172 D 40
118 523 ..
playing height 84 cm

# Design your own individual group room

From the 100 odd "from bottom to top" individual components there are innumberable shelf combinations which can be adapted to the individual room. The following combinations represent only a small part of the full combination range. Our furniture experts will gladly help in planning your interior design.

The prices and colours of the ready-made combinations are according to the pictures (colour stain posts, hand grips, drawers and storage boxes in natural beech).

Shelf combination "Vienna" W 222 H 198 D 40 118 503 ..