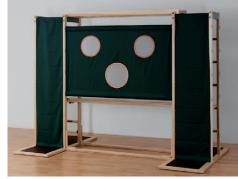

## Room partitions by BEKA – arouses enthusiasm

Fence for room partition W 115 H 60

Roof section for room partition W 65 H 16 D 55

Corner shelf partition weighted bottom

B 55 H 162 T 55

114 231 ...

Let us help you set up your rooms. Please don't hesitate to contact us.

Our complete colours please see on page 103 or visit our website.

The pictured room partitions offer many opportunities to optically divide of the doll's corner, reading or comfy corner. They also support the children's fantasy in role play and offer many drawing areas helping them to learn through play.

Please note that a maximum of 3 partitions are to be stood in a line or 4 in an arch or square. The beginning or end of a partition "chain" must be attached to a wall, shelf, cupboard, playhouse or a partition shelf with a wall attachment. (All partitions pictured are delivered without staining.)