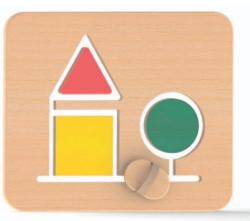

# With BEKA learning by playing

**Adjustable stilts**300 001 00 L 127
300 000 00 L 150

123 610 00

Wall element 6 bricks W 36 H 9 D 6 123 611 00

Wall element 12 bricks W 72 H 9 D 6 123 612 00