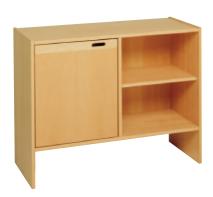

# Shelf combinations by BEKA – stable solutions for every area

Our complete palette of colours you can find on page 103 or visit our website.

Shelf combination "Prague"
W 252/364 H 172 D 40
118 523 ..
playing height 84 cm

# Design your own individual group room

From the 100 odd "from bottom to top" individual components there are innumberable shelf combinations which can be adapted to the individual room. The following combinations represent only a small part of the full combination range. Our furniture experts will gladly help in planning your interior design.

The prices and colours of the ready-made combinations are according to the pictures (colour stain posts, hand grips, drawers and storage boxes in natural beech).

Shelf combination "Vienna" W 222 H 198 D 40 118 503 ..