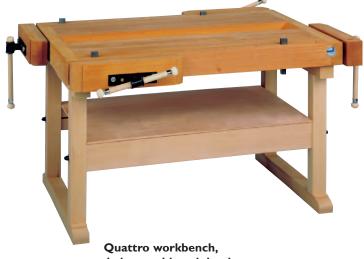

123 102 99 W 100 H 75 123 103 99 W 150 H 75 123 104 99 W 200 H 75





Picture dry- and puzzle trolley with 4 rollers, 14 extenable shelves (thickness 5 mm)
W 70 H 80 D 40

123 502 00 m r

material beech laminated



Picture dry trolley with 4 rollers, 14 extenable grating included W 58 H 80 D 40

123 503 00 m

material beech laminated



Chalkboard, magnetic with chalk can be written on W 150 H 100

Sponge and chalk holder | 123 | | | 99

Board sponge 123 121 99

White chalk, 72 pieces

123 131 99

Colour chalk, 6 colours, 2 of every one 123 132 99



Magnetic board, paper or chalkboard – the correctly painting base everytime.







2 clamps, 2 bench hooks, large storage space in the table top W 60 H 67 L 125

123 001 00 lower frame natural colour 123 001 09 lower frame colour-stained



4 clamps, 4 bench hooks, large storage space in the table top

W 85 H 67 L 125

123 002 00 lower frame natural colour 123 002 09 lower frame colour-stained



Fröbel build. block cart, 230 parts, 2 large and 4 small boxes, made from polished untreated beech W 56 H 33 D 36 | 23 60 | 99



Work stool, stackable seat height 45 cm (We are able to offer more different seat heights. Inquire please!)
123 003 00



Advertising column on 5 rollers, height 150 cm, Ø 56 cm 123 105 ...

Special pins for advertising column, 60 pieces (not illustrated) 123 133 99

## Rest areas invite to relaxe!



Mattress cupboard with division for 9 mattresses W 102 H 160 D 60 121 303 00 121 303 00 m



Combination set:
mattress/linen cupboard,
divisions for 5 mattresses
left 4 adjustable shelves,
right I non-adjus