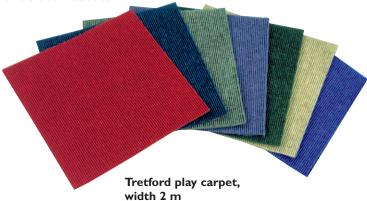

Please choose the colour of carpet.

The entire palette of Tretford carpet please see on page 103 or visit our website.

123 201 ..

Colour Item no. ... ... 51 red ... ... 52 blue ... ... 53 grey ... ... 54 green ... ... 55 beige ... ... 56 violet ... ... 57 middle blue

A very durable and high quality carpet plaited with real hair  $-80\,\%$  goat and  $20\,\%$  pure new wool and backed with jute (fire resistance DIN 4102, building material class B1). The corners do not fray so an adging is not necessary.