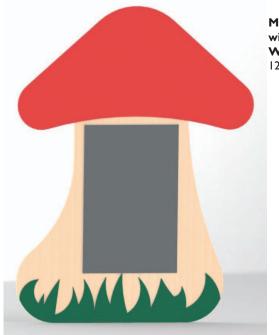

## **Elements with mirror**

Mushroom with laminated safety mirror W 125 H 162 123 561 ...

Ladybird with acrylic mirror W 50 H 36

Hedgehog with laminated safety mirror W 100 H 70 123 565 ...