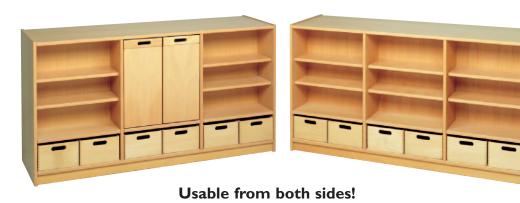

# Design your own individual group room

From the 100 odd "from bottom to top" individual components there are innumberable shelf combinations which can be adapted to the individual room. The following combinations represent only a small part of the full combination range. Our furniture experts will gladly help in planning your interior design.

The prices and colours of the ready-made combinations are according to the pictures (colour stain posts, hand grips, drawers and storage boxes in natural beech).

Shelf combination "Vienna" W 222 H 198 D 40 118 503 ..

Shelf combination "Lisbon" W 166 H 164 D 40 118 509 ...

playing height 84 cm

Shelf combination "Post"
W 110 H 150 D 40
118 804 ..
playing height 60 cm
Work disk laminate coated

Shelf combination "Minishop"
W 110 H 150 D 40
118 807 ..
playing height 60 cm

**Please contact** us, we plan your own shelf combination!

Shelf combination "Zurich" open W 60 H 187 D 40 118 513 .. playing height 84 cm

with door left

playing height 84 cm

118 514 ..

W 60 H 187 D 40

Shelf combination "Zurich" Shelf combination "Zurich" Shelf combination "Zurich" with door right W 60 H 187 D 40 118 516 ..

playing height 84 cm

with 5 drawers W 60 H 187 D 40 118 515 .. playing height 84 cm

Our cupboards and drawers can be combined in various ways, a lot of storage space, an attractive exterior from all sides (a visible rear) as well as a colourefull creation through stained hand grips, drawers and storage boxes.