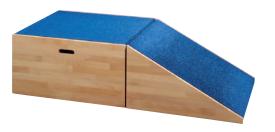

Color selection for carpets Material: Tretford see page 75 (Platforms)

The full range of colors can be found on page 103 and on our website.

Playhouse "Elf's tower"
W 186 H 230 D 273
Platform height 136 cm
120 803 ...