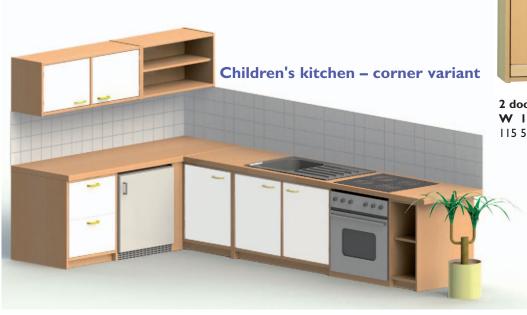

## Children's kitchen by BEKA - Children's dreams come true

 chair:
 W 40
 H 50
 D 50

sofa: W 80 H 50 D 50

seat height appr. 27 cm

seat height appr. 27 cm

(The items are also available separately.)

Children's kitchen unit "Anne"
3 hot plates, sink unit, open part, top open, 2 drawers
W 102 H 120 D 32
119 011 00

Children's kitchen, open 3 hot plates, sink unit W 78 H 45 D 40 119 080 00m

Children's kitchen shelf 3 hot plates, sink unit, I door, 2 shelves W IIO H 73 D 40 II8 801 ...

Children's kitchen shelf, with acrylic glass window, 3 hot plates, sink unit, I door, 2 shelves
W II0 H I40 D 40
II8 802 ...

The children should learn by playing. Children's furniture is stimulating for playing highly imaginative and creative. They play the roles of the family at home and at the job.

All children's furniture pictured here is made of beech laminated wood and is sealed with double layer of form-

So they learn many things about the life.

aldehyde-free DD-varnish.

Children's kitchen shelf, with acrylic glass window and roof, 3 hot plates, sink unit, 1 door, 2 shelves W II0 H I72 D 40 II8 803 ...

Wall shelf, edges round W 36 H 24 D 14 119 009 00