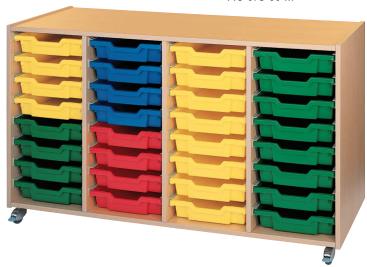

# Shelf combinations by BEKA – stable solutions for every area

Our complete palette of colours you can find on page 103 or visit our website.

Shelf combination "Prague"
W 252/364 H 172 D 40
118 523 ..
playing height 84 cm

# Design your own individual group room

From the 100 odd "from bottom to top" individual components there are innumberable shelf combinations which can be adapted to the individual room. The following combinations represent only a small part of the full combination range. Our furniture experts will gladly help in planning your interior design.

The prices and colours of the ready-made combinations are according to the pictures (colour stain posts, hand grips, drawers and storage boxes in natural beech).

Shelf combination "Vienna" W 222 H 198 D 40 118 503 ..