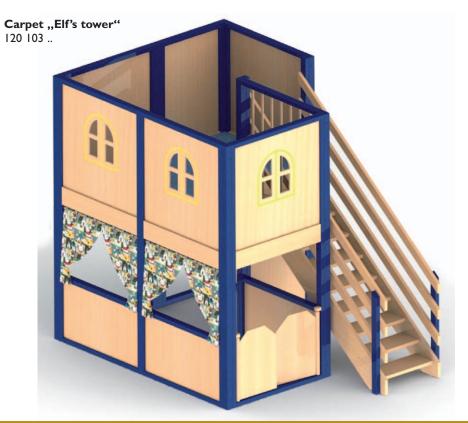

Color selection for carpets Material: Tretford see page 75 (Platforms)

The full range of colors can be found on page 103 and on our website.

Playhouse "Elf's tower"
W 186 H 230 D 273
Platform height 136 cm
120 803 ...