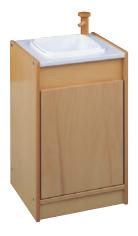

Children's kitchen, open 3 hot plates, sink unit W 78 H 45 D 40 119 080 00m

Children's kitchen shelf 3 hot plates, sink unit, I door, 2 shelves W IIO H 73 D 40 II8 801 ...

Children's kitchen shelf, with acrylic glass window, 3 hot plates, sink unit, I door, 2 shelves
W II0 H I40 D 40
II8 802 ...