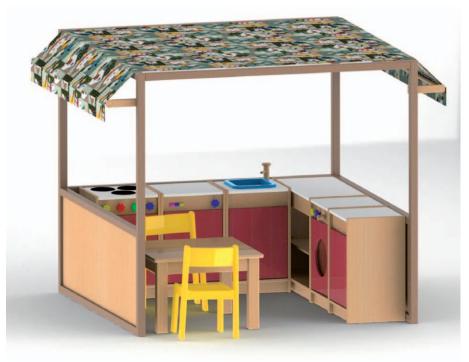

# BEKA brings colour in your life!

Small Playhouse included wall elements W 90 H 130 D 90 123 850 ...

**Kitchen playhouse W 250 H 200 D 217**123 814 ...

Kitchen playhouse included corner parts.
Please choose 4 pieces of children's furniture, width 36 cm (on page 56).

## Compact playing solution for small and tall children

Kitchen playcorner W 105 H 135 D 105 123 815 ...

Kitchen playcorner included washing machine, dish washer and double cupboard on rollers.