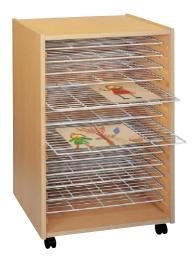

Cork notice board with beech frame

123 102 99 W 100 H 75 123 103 99 W 150 H 75 123 104 99 W 200 H 75

Picture dry- and puzzle trolley with 4 rollers, 14 extenable shelves (thickness 5 mm)
W 70 H 80 D 40

123 502 00 m r

material beech laminated

Picture dry trolley with 4 rollers, 14 extenable grating included W 58 H 80 D 40

123 503 00 m

material beech laminated

Chalkboard, magnetic with chalk can be written on W 150 H 100