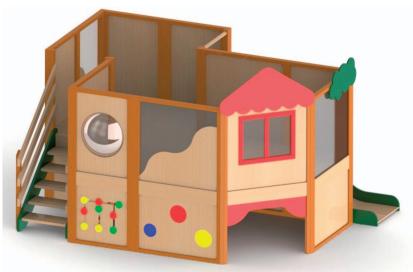

#### Playhouse "Country house"

incl. slide, porthole, wall game and laminated safety glass

W 358 H 218 D 257

Platform height 82 cm 120 812 ..

Carpet "Country house"

120 112 ..

Playhouse "Little rascals"
incl. slide, climbing bow, laminated safety mirror
W 310 H 190 D 121
Platform height 54 cm
120 813 ...