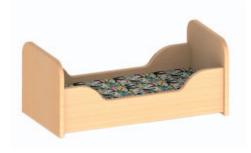

Children's upholstered stool with hand hole

W 28 H 31 D 28

I 19 027 ...

Children's wardrobe I shelf, I clothers rail W 36 H 80 D 32 I 19 02 | 00

Children's bed with mattress W 55 H 28 D 28

Children's couch bed with mattress W 73 H I5 D 44