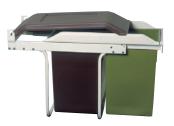

## Rest areas invite to relaxe!

Mattress cupboard with division for 9 mattresses W 102 H 160 D 60 121 303 00 121 303 00 m

Combination set:
mattress/linen cupboard,
divisions for 5 mattresses
left 4 adjustable shelves,
right I non-adjustable shelf
W 102 H 160 D 60
121 304 00
121 304 00 m

Screen incl. curtain 190 095 ..

Bed linen cupboard, 4 adjustable shelves, I non-adjustable shelf W 102 H 160 D 60 121 301 00 121 301 00 m

Combination mattress/linen cupboard, division for 8 mattresses. 8 compartments for bed linen, (without screen and curtain) base cupboard W 104 H 220 D 60 121 315 00 121 315 00m unit cupboard W 102 H 220 D 60 121 316 00 121 316 00m division for 4 mattresses, 4 compartments, unit cupboard W 52 H 220 D 60 121 317 00 121 317 00m