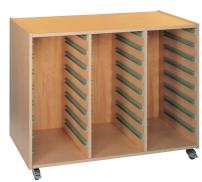

# Shelf combinations by BEKA – stable solutions for every area

Our complete palette of colours you can find on page 103 or visit our website.

Shelf combination "Prague"
W 252/364 H 172 D 40
118 523 ..
playing height 84 cm

# Design your own individual group room

From the 100 odd "from bottom to top" individual components there are innumberable shelf combinations which can be adapted to the individual room. The following combinations represent only a small part of the full combination range. Our furniture experts will gladly help in planning your interior design.