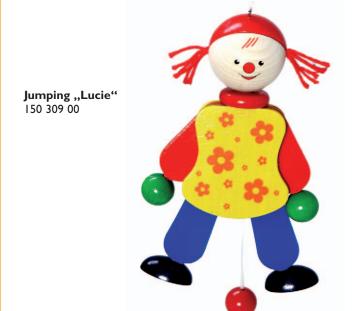

otor skills and co-ordination very suitable. Exploring the various elements is fun and movements can always be practiced.









Wall toy "Elephant" W 58 H 49 D 6.6 123 613 00





Wall toy "Snail" W 58 H 49 D 6.6 123 614 00



Wall toy "Butterfly"
W 58 H 49 D 6.6
123 615 00



Wall toy "Geometry" W 58 H 49 D 6.6 123 616 00



Doll's house nature (without inventory) W 57 H 54 D 33



furniture for doll's house "Filius" for 4 rooms, 16-piece 150 210 00













Furniture for doll's house "Rustikal" for 4 rooms, 23-piece 150 212 00



Doll's house "Solitaire" (without inventory) W 55 H 61 D 61

Winter garden





Stacking tower bear "Timi" **W 9 H 10.5 D 9** 150 305 00



Cube puzzle farm W 9 H 4.5 D 9 150 307 00

## Toys for pushing and pulling





Jumping Jacks, height appr. 18 cm













## Birthday candle holder caterpillar



Birthday rings, small set two birthday rings, for I big and I3 small candles diameter appr. 16 cm 150 320 00



# Staff room table, veneered height 74 cm W T 116 901 00 160 80 116 902 00 140 70 116 908 00 120 60

## Unit on rollers with central locking



3 drawers with compartments and hanging frame W 44 H 70 D 57 116 907 00



4 drawers, without compartments W 44 H 70 D 57

4 drawers, with compartments W 44 H 70 D 57 II6 906 00

## **Upholstered swivel-chair**



light grey, grey base

brown, black base 116 922 99

dark grey, black base 116 923 99

bordeaux, black base 116 924 99

blue, black base 116 927 99

Arm rests for upholstered swivel-chair, colour: black 116 926 99



... for a long day at the office Upholstered swivel-chair "C