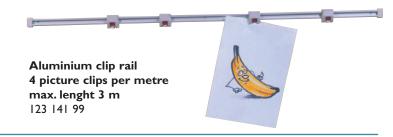

**Washroom rail without compartment (not illustrated)** 117 452 ..

Complete the item no. with the right colour of the hooks (page 34).

Washroom rail, synthetic in white includes compartment for toothbrush mugs 117 453 ...

The washroom rails can be up to 200 cm long. For each metre in length 8 double hooks are attached, with a distance of about 12 cm between them.

Cloakroom with a duck family, 4 hooks W 60 H 31

Cloakroom with a tortoise, 4 hooks W 60 H 35