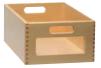

The prices and colours of the ready-made combinations are according to the pictures (colour stain posts, hand grips, drawers and storage boxes in natural beech).

Shelf combination "Vienna" W 222 H 198 D 40 118 503 ..

playing height 84 cm

118 543 ..

playing height 47/70 cm

(please choose the fabric) W 222 H 188 D 40

Shelf combination "Weimar" W 110 H 91 D 40 118 544 ..

Shelf combination "Nice"
W 146 H 129 D 40

118 546 ...
playing height 56 cm