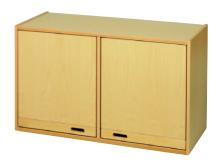

# Our cupboards - many space for games

The upper cupboards, which are available in three different breadths and can be placed on cupboards with an open ore closed base, can attain a hight of 1.26 m/ 1.40 m / 1.66 m / 1.80 m / 2.00 m or even 2.40 m.

#### door, I adjustable shelf

W 52 H 60 D 40 113 101 00 door left. 113 101 00 m door left 113 102 00 door right 113 102 00 m door right