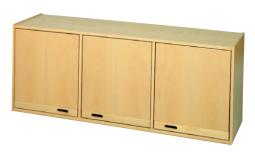

# Cupboards by BEKA – flexibly combined

Our complete palette of colours you can find on page 103 or visit our website.

# Our cupboards - many space for games

The upper cupboards, which are available in three different breadths and can be placed on cupboards with an open ore closed base, can attain a hight of 1.26 m/ 1.40 m / 1.66 m / 1.80 m / 2.00 m or even 2.40 m.

At the base of the upper cupboards there are spacer bars to prevent them sliding sideways. For a futher preventiv measure double-sided sticking tape is sufficient.

#### Upper cupboard for small cupboards, width 52 cm, height 60 cm or 100