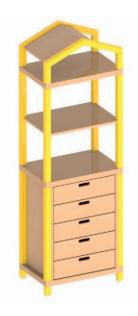

# Shelf combinations by BEKA – stable solutions for every area

Our complete palette of colours you can find on page 103 or visit our website.

Shelf combination "Prague"
W 252/364 H 172 D 40
118 523 ..
playing height 84 cm

# Design your own individual group room

From the 100 odd "from bottom to top" individual components there are innumberable shelf combinations which can be adapted to the individual room. The following combinations represent only a small part of the full combination range. Our furniture experts will gladly help in planning your interior design.

The prices and colours of the ready-made combinations are according to the pictures (colour stain posts, hand grips, drawers and storage boxes in natural beech).

Shelf combination "Vienna" W 222 H 198 D 40 118 503 ..