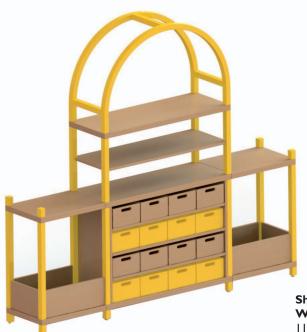

# Shelf combinations by BEKA – stable solutions for every area

Our complete palette of colours you can find on page 103 or visit our website.

Shelf combination "Prague"
W 252/364 H 172 D 40
118 523 ..
playing height 84 cm

# Design your own individual group room

From the 100 odd "from bottom to top" individual components there are innumberable shelf combinations which can be adapted to the individual room. The following combinations represent only a small part of the full combination range. Our furniture experts will gladly help in planning your interior design.

The prices and colours of the ready-made combinations are according to the pictures (colour stain posts, hand grips, drawers and storage boxes in natural beech).

Shelf combination "Vienna" W 222 H 198 D 40 118 503 ..