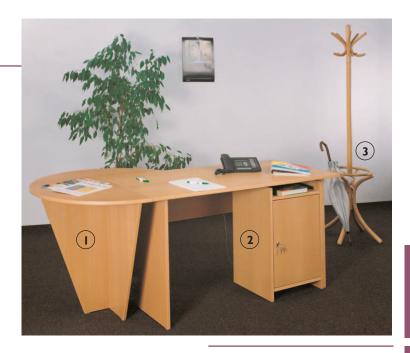

# With BEKA is the work a child's play

Complete system "Susanne II" with staffroom table W 312 H 215 D 40/140 II6 500 ..

Complete system "Susanne" incl. desk with a drawer W 312 H 215 D 40/140 116 501 ...

Hand grips and posts are available in different stains, see page 103.

Please contact us, we create your own concept!

- Built-under cupboard with locker W 44 H 70 D 40
- 3 Coat stand height appr. 180 cm