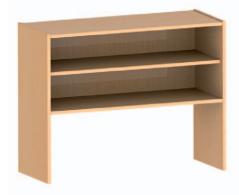

playing height 84 cm

118 543 ..

playing height 47/70 cm

(please choose the fabric) W 222 H 188 D 40

Shelf combination "Weimar" W 110 H 91 D 40 118 544 ..

Shelf combination "Nice"
W 146 H 129 D 40

118 546 ...
playing height 56 cm