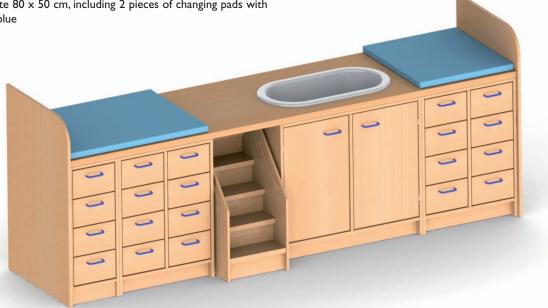

## Changing table combination

2 children can be wound simultaneously,

between cupboards with 20 drawers with self-closing are a stairs and

a built-in acrylic bathtub white 80 x 50 cm, including 2 pieces of changing pads with leatherette upholstery light blue

W 289 H II0 D 70

126 906 00 m