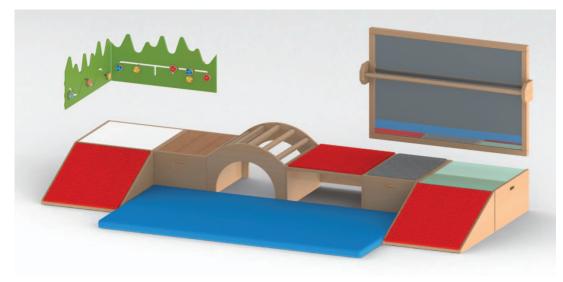

## Play platform landscape - sharpen your senses!

Here's a challenging course compiled.

Different coverings such as carpet, mirrors, cork, etc., children should feel underfoot.

The largest challange is to cross the bow shoots. This can also be used as a carve.

Wall game elements arouse curiosity and drive the children to overcome the obstacle course.

We recommend an sports mat as fall protection.

Drawing trolley on 4 rollers W 70 H 75 D 40

123 501 00 m

material beech laminated