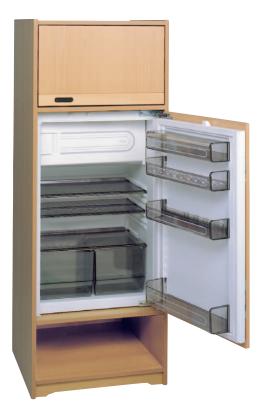

Boot trolley
with 3 removable plastic boards,
4 lockable rollers
W 102 H 97 D 40
117 602 00 m material beech laminated

Boot cupboard with 5 removable plastic boards W 78 H I50 D 35 II7 606 00 m

Please contact us!
We plan your own concept.

Wardrobe trolley with mirror on 5 rollers, two sides with each 3 double hooks, backside synthetic mirror, frontside clothes rail Ø 70 cm, height 126 cm

117 605 00 m material beech laminated

Fachboden für Garderoben- und Infowagen  $45.7 \times 44.4 \text{ cm}$ 

190 155 00 m material beech laminated

In a nursery kindergarten or primary school the trolley for cloakroom brings about a race solution in everyday life. You need an additional place in a cloakroom or the children like to play "theatre". In these situations you can use the trolley.