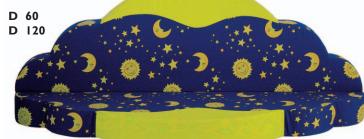

Color selection for carpets Material: Tretford see page 75 (Platforms)

The full range of colors can be found on page 103 and on our website.

Playhouse "Elf's tower"
W 186 H 230 D 273
Platform height 136 cm
120 803 ...