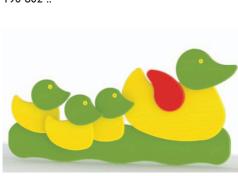

## Please contact us, we create your children's paradise!

Tortoise W 60 H 35 190 802 ..

Duck family W 60 H 31 190 803 ..

Meadow – wave W 80 H 37 123 550 00

Meadow – pair W 160 H 37 123 548 00

Meadow - line W 80 H 37 123 549 00