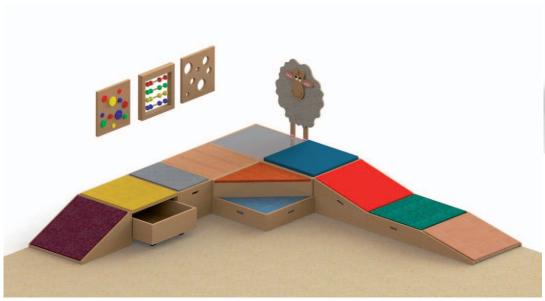

## Play platforms

Design option with different play platforms to better perception various materials!

## Square-shaped L 60 W 60

123 411 .. height 30 cm 123 412 .. height 15 cm 123 414 .. height 23 cm

123 423 .. height I - 30 cm 123 424 .. height I - 15 cm 123 425 .. height 15 - 30 cm

## Play platform landscape - sharpen your senses!

Here's a challenging course compiled.

Different coverings such as carpet, mirrors, cork, etc., children should feel underfoot.

The largest challange is to cross the bow shoots. This can also be used as a carve.

Wall game elements arouse curiosity and drive the children to overcome the obstacle course.

We recommend an sports mat as fall protection.

Drawing trolley on 4 rollers W 70 H 75 D 40

123 501 00 m

material beech laminated