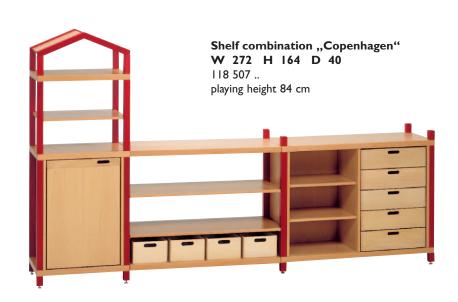

# Design your own individual group room

From the 100 odd "from bottom to top" individual components there are innumberable shelf combinations which can be adapted to the individual room. The following combinations represent only a small part of the full combination range. Our furniture experts will gladly help in planning your interior design.

The prices and colours of the ready-made combinations are according to the pictures (colour stain posts, hand grips, drawers and storage boxes in natural beech).

Shelf combination "Vienna" W 222 H 198 D 40 118 503 ..