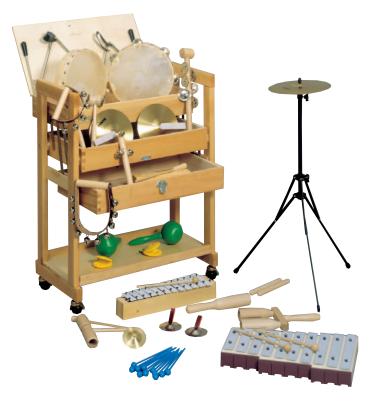

Shelves for gymnastic cupboard (not illustrated)

W 96 H I.9 D 55

190 153 00 material veneered 190 153 00 m material beech laminated Rhythm cart, open cart with 3 levels in witch the following instruments can be stored clearly laid out

W 55 H 65 D 27

122 320 99

### Contents:

I pair of rumbas (6.8 cm)

I block of wood with wooden stick

I wooden pipe drum with stick

I guiro with scraper

I double guiro with scraper

I single rod with little bells

I double rod with little bells

I Turkish crescent with 6 bells (tree-shaped)

I leather Turkish crescent with 5 bells (wreath-shaped)

I leather Turkish crescent with 10 bells (wreath-shaped)

I bell rod (5 bells)

I tambourine (Ø 21 cm) with natural skin, incl. sticks

I tambourine (Ø 21 cm, 6 little bells) with natural skin

I x 10 artificial sound building blocks with 10 sticks

I metalophone, I2 + 3 sound sticks

I pair of brass cymbals (Ø 15 cm)

I brass cymbal (Ø 20 cm)

I pair of steel finger cymbals

I brass cymbal (Ø 6.7 cm) with handle and sticks

I triangle (15 cm) with stick

I triangle (20 cm) with stick

I pair of sound sticks (20 cm)

I pair of synthetically-made castanets

I metal stand for cymbals