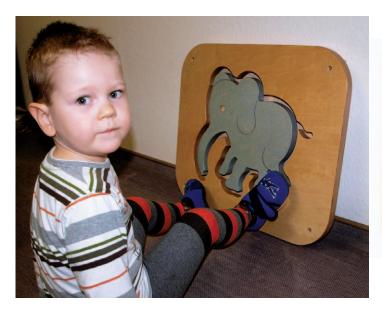

## **Motoric** games

Our new wall games for children to learn and improve motor skills and co-ordination very suitable. Exploring the various elements is fun and movements can always be practiced.

Wall toy "Elephant" W 58 H 49 D 6.6 123 613 00