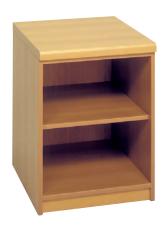

Shelf combination "Lisbon" W 166 H 164 D 40 118 509 ...

playing height 84 cm

Shelf combination "Post"
W 110 H 150 D 40
118 804 ..
playing height 60 cm
Work disk laminate coated

Shelf combination "Minishop"
W 110 H 150 D 40
118 807 ..
playing height 60 cm