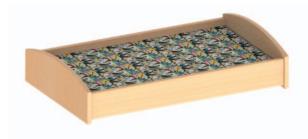

Children's upholstered stool with hand hole

W 28 H 31 D 28

I 19 027 ...

Children's wardrobe I shelf, I clothers rail W 36 H 80 D 32 I 19 02 | 00

Children's bed with mattress W 55 H 28 D 28

Children's couch bed with mattress W 73 H I5 D 44