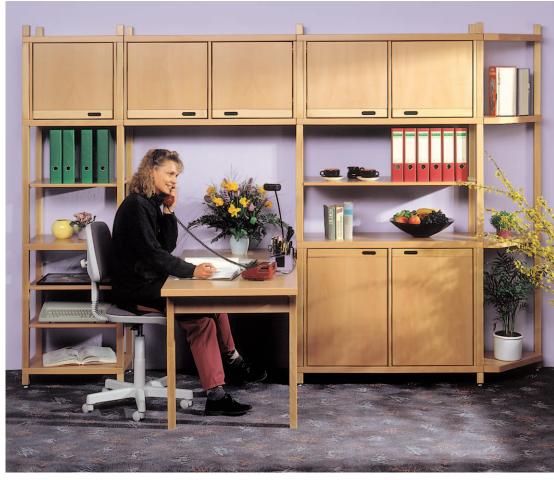

# With BEKA is the work a child's play

Complete system "Susanne II" with staffroom table W 312 H 215 D 40/140 II6 500 ..

Complete system "Susanne" incl. desk with a drawer W 312 H 215 D 40/140 116 501 ...

Hand grips and posts are available in different stains, see page 103.