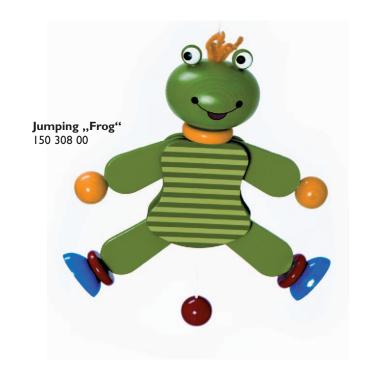

or skills and co-ordination very suitable. Exploring the various elements is fun and movements can always be practiced.









Wall toy "Elephant" W 58 H 49 D 6.6 123 613 00





Wall toy "Snail" W 58 H 49 D 6.6 123 614 00



Wall toy "Butterfly"
W 58 H 49 D 6.6
123 615 00



Wall toy "Geometry" W 58 H 49 D 6.6 123 616 00



Doll's house nature (without inventory) W 57 H 54 D 33



furniture for doll's house "Filius" for 4 rooms, 16-piece 150 210 00













Furniture for doll's house "Rustikal" for 4 rooms, 23-piece 150 212 00



Doll's house "Solitaire" (without inventory) W 55 H 61 D 61

Winter garden





Stacking tower bear "Timi" **W 9 H 10.5 D 9** 150 305 00



Cube puzzle farm W 9 H 4.5 D 9 150 307 00

## Toys for pushing and pulling





Jumping Jacks, height appr. 18 cm













## Birthday candle holder caterpillar



Birthday rings, small set two birthday rings, for I big and I3 small candles diameter appr. 16 cm 150 320 00



# Staff room table, veneered height 74 cm W T 116 901 00 160 80 116 902 00 140 70 116 908 00 120 60

## Unit on rollers with central locking



3 drawers with compartments and hanging frame W 44 H 70 D 57 116 907 00



4 drawers, without compartments W 44 H 70 D 57

4 drawers, with compartments W 44 H 70 D 57 II6 906 00

## **Upholstered swivel-chair**



light grey, grey base

brown, black base 116 922 99

dark grey, black base 116 923 99

bordeaux, black base 116 924 99

blue, black base 116 927 99

Arm rests for upholstered swivel-chair, colour: black 116 926 99



... for a long day at the office Upholstered swivel-chair "Cla