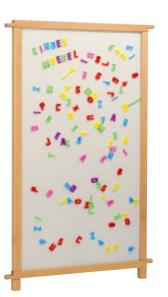

Cork notice board, both sides W 82 H 133

Material wall, both sides W 82 H 133

Magnetic board / Chalk board W 82 H 133

Flower wall W 82 H 133 114 205 ..

Punch and Judy theatre W 82 H 133

**Shop W 82 H 133**114 207 ..