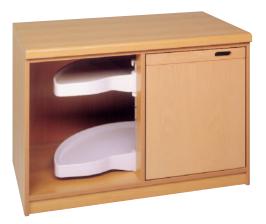

playing height 84 cm

with 5 drawers W 60 H 187 D 40 118 515 .. playing height 84 cm

Our cupboards and drawers can be combined in various ways, a lot of storage space, an attractive exterior from all sides (a visible rear) as well as a colourefull creation through stained hand grips, drawers and storage boxes.

We are able to offert you the cupboards in veneered beech or laminated beech.

#### **Veneered beech:**

The rear, the sides, the doors and all boards real wood EI boards and sealed with two layers of formaldehydefree DD-varnish.

#### Laminated beech:

The rear, the sides and boards are laminated material.

The shelves and drawers are secured against unintentional withdrawal and can be ordered individually.

Shelves for cupboard (incl. shelf base)