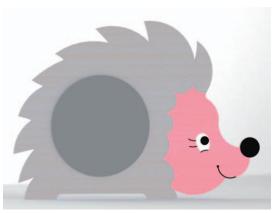

## **Elements with mirror**

Mushroom with laminated safety mirror W 125 H 162 123 561 ...

Ladybird with acrylic mirror W 50 H 36

Hedgehog with laminated safety mirror W 100 H 70 123 565 ...