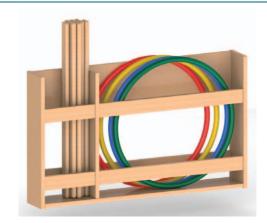

# Shelf combinations by BEKA – stable solutions for every area

Our complete palette of colours you can find on page 103 or visit our website.

Shelf combination "Prague"
W 252/364 H 172 D 40
118 523 ..
playing height 84 cm

# Design your own individual group room

From the 100 odd "from bottom to top" individual components there are innumberable shelf combinations which can be adapted to the individual room. The following combinations represent only a small part of the full combination range. Our furniture experts will gladly help in planning your interior design.