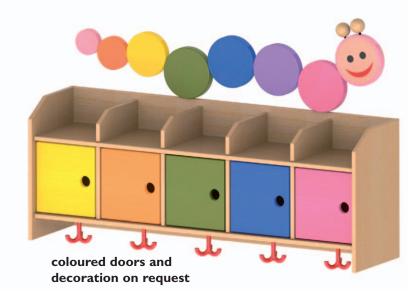

# Design your own individual group room

From the 100 odd "from bottom to top" individual components there are innumberable shelf combinations which can be adapted to the individual room. The following combinations represent only a small part of the full combination range. Our furniture experts will gladly help in planning your interior design.

The prices and colours of the ready-made combinations are according to the pictures (colour stain posts, hand grips, drawers and storage boxes in natural beech).

Shelf combination "Vienna" W 222 H 198 D 40 118 503 ..