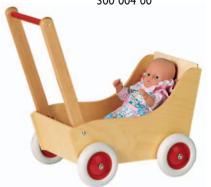

6 00 m



## **Our service** for you!

We plan your baby changing combination according your wishes!



# With BEKA learning by playing



**Adjustable stilts**300 001 00 L 127
300 000 00 L 150



123 610 00



Wall element 6 bricks W 36 H 9 D 6 123 611 00



Wall element 12 bricks W 72 H 9 D 6 123 612 00

## Wall elements

The wall dominos offer many advantages.

Attached to the wall, they can empty walls seem alive and colorful. Even long and narrow corridors to be coveted playing surface.

The domino with 6 stones is suitable for small children. You don't need so much patience and skills to put up the stones and the falling down is also easier to observe.

If the children are older, is also a suitable element with 12 stones. Because there is much more fun, when the domino is longer.









Skateboard W 51 H 8 L 51 300 009 00



# A world for children's hands and feet!

## **Motoric** games

Our new wall games for children to learn and improve motor skills and co-ordination very suitable. Exploring the various elements is fun and movements can always be practiced.









Wall toy "Elephant" W 58 H 49 D 6.6 123 613 00





Wall toy "Snail" W 58 H 49 D 6.6 123 614 00



Wall toy "Butterfly"
W 58 H 49 D 6.6
123 615 00



Wall toy "Geometry" W 58 H 49 D 6.6 123 616 00



Doll's house nature (without inventory) W 57 H 54 D 33



furniture for doll's house "Filius" for 4 rooms, 16-piece 150 210 00













Furniture for doll's house "Rustikal" for 4 rooms, 23-piece 150 212 00



Doll's house "Solitaire" (without inventory) W 55 H 61 D 61

Winter garden





Stacking tow