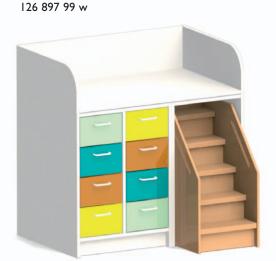

## Hygienically knows the exterior – the funny colourful fronts of drawers

and stairs cupboard with visible back panel, arrangement as required, staircase is both left and right possible, changing pad with leatherette upholstery white.

W 106 H 110 D 70

The baby changing with raised edges meets the latest provisions for equipping of toddler groups!