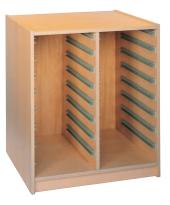

The prices and colours of the ready-made combinations are according to the pictures (colour stain posts, hand grips, drawers and storage boxes in natural beech).

Shelf combination "Vienna" W 222 H 198 D 40 118 503 ..

playing height 84 cm

118 543 ..

playing height 47/70 cm

(please choose the fabric) W 222 H 188 D 40

Shelf combination "Weimar" W 110 H 91 D 40 118 544 ..

Shelf combination "Nice"
W 146 H 129 D 40

118 546 ...
playing height 56 cm