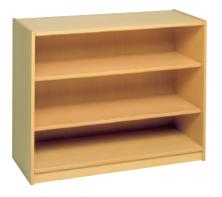

#### Cupboards with base, width 102 cm, height 80 or 66 cm

open, 2 adjustable shelves W 102 H 80 D 40

113 027 00 113 027 00 m

open, I adjustable shelf

W 102 H 66 D 40 (not illustrated)

113 527 00

113 527 00 m

open, 3 adjustable shelves W I02 H 80 D 40

113 037 00 113 037 00 m

open, 2 adjustable shelves

W 102 H 66 D 40 (not illustrated)

113 537 00

113 537 00 m

These illustrations show a small selection of design alternatives with boxes from pages 24 and 25.