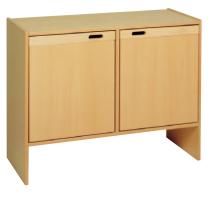

**Please contact** us, we plan your own shelf combination!

Shelf combination "Zurich" open W 60 H 187 D 40 118 513 .. playing height 84 cm

with door left

playing height 84 cm

118 514 ..

W 60 H 187 D 40

Shelf combination "Zurich" Shelf combination "Zurich" Shelf combination "Zurich" with door right W 60 H 187 D 40 118 516 ..

playing height 84 cm

with 5 drawers W 60 H 187 D 40 118 515 .. playing height 84 cm

Our cupboards and drawers can be combined in various ways, a lot of storage space, an attractive exterior from all sides (a visible rear) as well as a colourefull creation through stained hand grips, drawers and storage boxes.