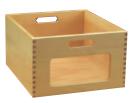

Shelf combination "Lisbon" W 166 H 164 D 40 118 509 ...

playing height 84 cm

Shelf combination "Post"
W 110 H 150 D 40
118 804 ..
playing height 60 cm
Work disk laminate coated

Shelf combination "Minishop"
W 110 H 150 D 40
118 807 ..
playing height 60 cm

**Please contact** us, we plan your own shelf combination!

Shelf combination "Zurich" open W 60 H 187 D 40 118 513 .. playing height 84 cm

with door left

playing height 84 cm

118 514 ..

W 60 H 187 D 40

Shelf combination "Zurich" Shelf combination "Zurich" Shelf combination "Zurich" with door right W 60 H 187 D 40 118 516 ..