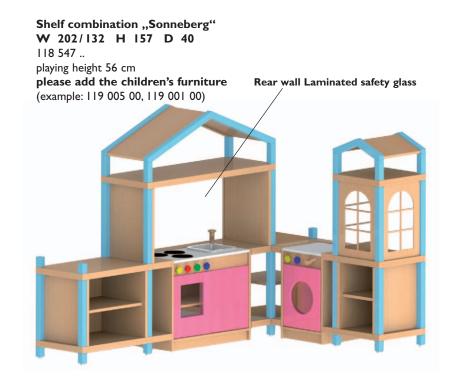

Children's kitchen, open 3 hot plates, sink unit W 78 H 45 D 40 119 080 00m

Children's kitchen shelf 3 hot plates, sink unit, I door, 2 shelves W IIO H 73 D 40 II8 801 ...

Children's kitchen shelf, with acrylic glass window, 3 hot plates, sink unit, I door, 2 shelves
W II0 H I40 D 40
II8 802 ...

The children should learn by playing. Children's furniture is stimulating for playing highly imaginative and creative. They play the roles of the family at home and at the job.

All children's furniture pictured here is made of beech laminated wood and is sealed with double layer of form-

So they learn many things about the life.

aldehyde-free DD-varnish.

Children's kitchen shelf, with acrylic glass window and roof, 3 hot plates, sink unit, 1 door, 2 shelves W II0 H I72 D 40 II8 803 ...

Wall shelf, edges round W 36 H 24 D 14 119 009 00