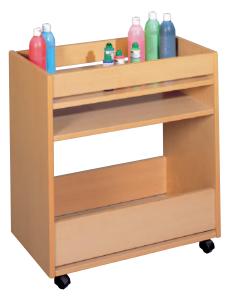

# Shelf combinations by BEKA – stable solutions for every area

Our complete palette of colours you can find on page 103 or visit our website.

Shelf combination "Prague"
W 252/364 H 172 D 40
118 523 ..
playing height 84 cm

# Design your own individual group room

From the 100 odd "from bottom to top" individual components there are innumberable shelf combinations which can be adapted to the individual room. The following combinations represent only a small part of the full combination range. Our furniture experts will gladly help in planning your interior design.

The prices and colours of the ready-made combinations are according to the pictures (colour stain posts, hand grips, drawers and storage boxes in natural beech).

Shelf combination "Vienna" W 222 H 198 D 40 118 503 ..