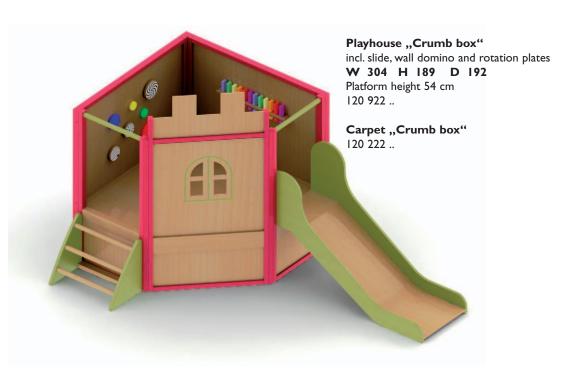

climbing bow and part with laminated safety mirror

W 383 H 245 D 218

Platform height 108 cm 120 810 ..



#### Playhouse "Games world"

incl. slide, laminated safety glass and mirror, wall games, wall domino and calculating game

W 350 H 218 D 269

Platform heights 54 and 82 cm 120 811 ..

Carpet "Games world" 120 111 ..



#### Playhouse "Tunnel castle"

incl. tunnel, climbing bow and slide

W 560 H 203 D 428

Platform height 108 cm 120 901 ..



#### Playhouse "Mouse castle"

incl. climbing bow, slide, porthole, wall games, for example wall domino

W 310 H 231 D 300

Platform height 95 cm 120 906 ..





#### Playhouse "Country house"

incl. slide, porthole, wall game and laminated safety glass

W 358 H 218 D 257

Platform height 82 cm 120 812 ..

Carpet "Country house"

120 112 ..





Playhouse "Little rascals"
incl. slide, climbing bow, laminated safety mirror
W 310 H 190 D 121
Platform height 54 cm
120 813 ...













Playhouse "Sleeping beauty" incl. slide and flower box W 490 H 245 D 177 Platform height 108 cm 120 908 ...

Carpet "Sleeping beauty" 120 208 ..

Please contact us!
We plan your own playhouse.



Playhouse "Knight's castle" incl. flower boxes W 286 H 272 D 280 Platform height 136 cm 120 807 ...

Carpet "Knight's castle" 120 107 ..

**Playhouse "Rapunzel"** for wall mounting incl. curtains, laminated safety glass and porthole

**W 226 H 250 D 270** Platform heights 136 cm 120 814 ..

Carpet "Rapunzel" 120 114 ..

## Children's kitchen by BEKA - Children's dreams come true

#### **Armchairs & Sofa**

Children's armchair seat height 27 W 73 H 50 D 60