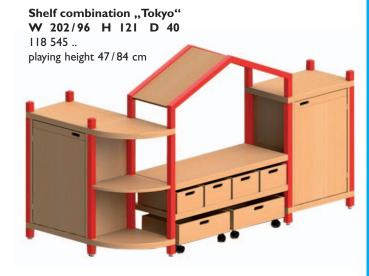

Shelf combination "Lisbon" W 166 H 164 D 40 118 509 ...

playing height 84 cm

Shelf combination "Post"
W 110 H 150 D 40
118 804 ..
playing height 60 cm
Work disk laminate coated

Shelf combination "Minishop"
W 110 H 150 D 40
118 807 ..
playing height 60 cm