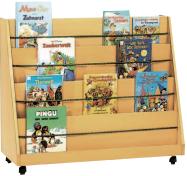

#### Books good keeped and presented

**Cupboard with base** 2 non-adjustable lectern shelves W 102 H 80 D 40 113 010 00 113 010 00 m

NA STATE

Booking trolley with 4 casters, 2 can be fixed, front storage for books Rear open with 4 non-adjustable shelves W 102 H 86 D 40