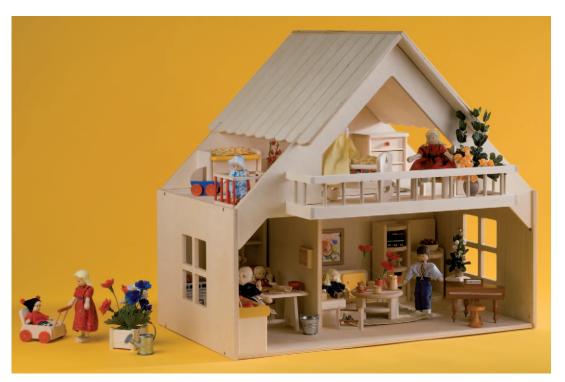

Wall toy "Snail" W 58 H 49 D 6.6 123 614 00

Wall toy "Butterfly"
W 58 H 49 D 6.6
123 615 00

Wall toy "Geometry" W 58 H 49 D 6.6 123 616 00

Doll's house nature (without inventory) W 57 H 54 D 33

furniture for doll's house "Filius" for 4 rooms, 16-piece 150 210 00

Furniture for doll's house "Rustikal" for 4 rooms, 23-piece 150 212 00

Doll's house "Solitaire" (without inventory) W 55 H 61 D 61

Winter garden

Stacking tower bear "Timi" **W 9 H 10.5 D 9** 150 305 00

Cube puzzle farm W 9 H 4.5 D 9 150 307 00