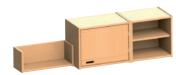

# Design your own individual group room

From the 100 odd "from bottom to top" individual components there are innumberable shelf combinations which can be adapted to the individual room. The following combinations represent only a small part of the full combination range. Our furniture experts will gladly help in planning your interior design.

The prices and colours of the ready-made combinations are according to the pictures (colour stain posts, hand grips, drawers and storage boxes in natural beech).

Shelf combination "Vienna" W 222 H 198 D 40 118 503 ..