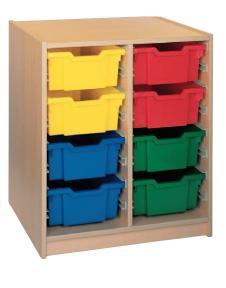

# Shelf combinations by BEKA – stable solutions for every area

Our complete palette of colours you can find on page 103 or visit our website.

Shelf combination "Prague"
W 252/364 H 172 D 40
118 523 ..
playing height 84 cm

# Design your own individual group room

From the 100 odd "from bottom to top" individual components there are innumberable shelf combinations which can be adapted to the individual room. The following combinations represent only a small part of the full combination range. Our furniture experts will gladly help in planning your interior design.

The prices and colours of the ready-made combinations are according to the pictures (colour stain posts, hand grips, drawers and storage boxes in natural beech).

Shelf combination "Vienna" W 222 H 198 D 40 118 503 ..