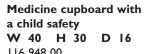

Sanitary cupboard with first aid kit, according to DIN 13157-C W 35 H 45 D 15 116 947 99

116 948 00

Sanitary cupboard without first aid kit (not illust.) W 35 H 45 D 15 116 946 99

Waste paper basket consists in recyclable plastic volume 181 Ø 30,5 H 32,5 116 945 00