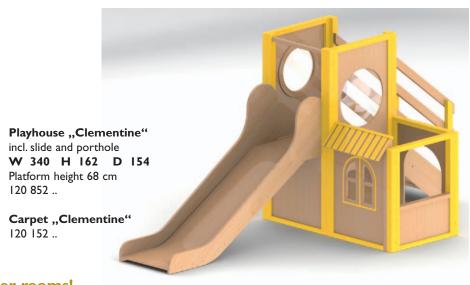

incl. slide, laminated safety glass and mirror, wall games, wall domino and calculating game

W 350 H 218 D 269

Platform heights 54 and 82 cm 120 811 ..

Carpet "Games world" 120 111 ..



#### Playhouse "Tunnel castle"

incl. tunnel, climbing bow and slide

W 560 H 203 D 428

Platform height 108 cm 120 901 ..



#### Playhouse "Mouse castle"

incl. climbing bow, slide, porthole, wall games, for example wall domino

W 310 H 231 D 300

Platform height 95 cm 120 906 ..





#### Playhouse "Country house"

incl. slide, porthole, wall game and laminated safety glass

W 358 H 218 D 257

Platform height 82 cm 120 812 ..

Carpet "Country house"

120 112 ..





Playhouse "Little rascals"
incl. slide, climbing bow, laminated safety mirror
W 310 H 190 D 121
Platform height 54 cm
120 813 ...













Playhouse "Sleeping beauty" incl. slide and flower box W 490 H 245 D 177 Platform height 108 cm 120 908 ...

Carpet "Sleeping beauty" 120 208 ..

Please contact us!
We plan your own playhouse.



Playhouse "Knight's castle" incl. flower boxes W 286 H 272 D 280 Platform height 136 cm 120 807 ...

Carpet "Knight's castle" 120 107 ..

**Playhouse "Rapunzel"** for wall mounting incl. curtains, laminated safety glass and porthole

**W 226 H 250 D 270** Platform heights 136 cm 120 814 ..

Carpet "Rapunzel" 120 114 ..

## Children's kitchen by BEKA - Children's dreams come true

#### **Armchairs & Sofa**

Children's armchair seat height 27 W 73 H 50 D 60 121 811 99

Armchair for primary pupil seat height 37 W 80 H 60 D 60 | 2 | 82 | 99





"Multi"-Element-Set 7-piece

Children's two-seat