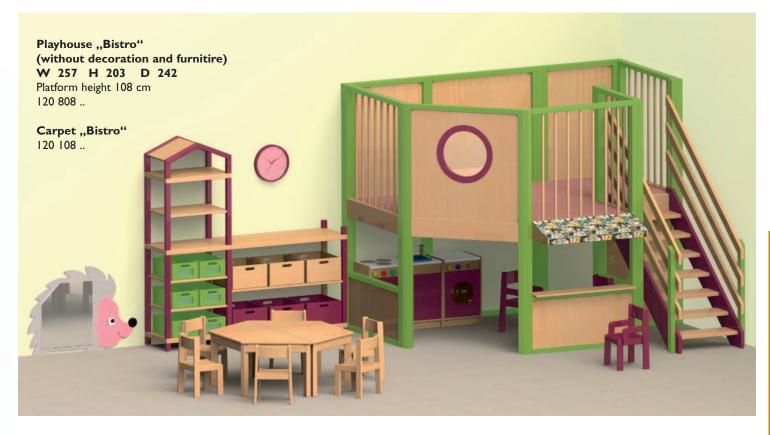

#### Playhouse "Pirate cave" W 318 H 254 D 183 Platform heights 82 and 108 cm 120 809 ..

120 109 ..