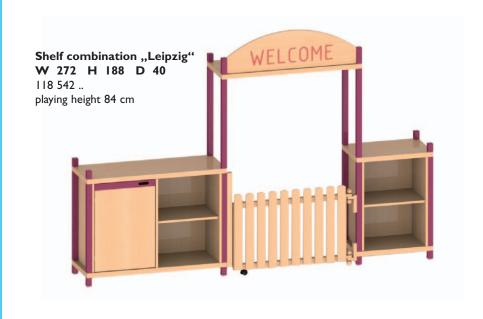

# Shelf combinations by BEKA – stable solutions for every area

Our complete palette of colours you can find on page 103 or visit our website.

Shelf combination "Prague"
W 252/364 H 172 D 40
118 523 ..
playing height 84 cm

# Design your own individual group room

From the 100 odd "from bottom to top" individual components there are innumberable shelf combinations which can be adapted to the individual room. The following combinations represent only a small part of the full combination range. Our furniture experts will gladly help in planning your interior design.

The prices and colours of the ready-made combinations are according to the pictures (colour stain posts, hand grips, drawers and storage boxes in natural beech).

Shelf combination "Vienna" W 222 H 198 D 40 118 503 ..