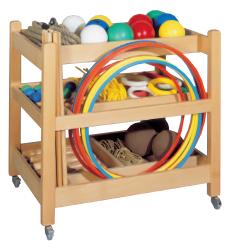

#### Attention!

The individual units are standardly fixed on the floor with angles. With underfloor heating surcharge additional mounting hardware is required.

Sport, play and movement help develop motor movements, help to stay healthy and are just plain fun for children. In this case it is necessary to have correct, safe equipment ideal for children. Therefore the items on the next few pages have the GS seal and can be identified by their exceptional stability, function and diverse areas of exploitation.

#### Contents:

- 5 gymnastics hoops Ø 70 cm
- 5 gymnastics hoops Ø 60 cm
- 10 gymnastics clubs 36 cm
- 10 gymnastics poles
- 5 corrugated batons
- 10 tennis rings
- 10 PVC gymnastic balls Ø 15 cm
  - (2 blue, 2 red, 2 green, 2 yellow, 2 white)
- 10 gymnastic ropes 260 cm
- 2 swinging ropes 800 cm
- I rope 1000 cm
- I magic rope 800 cm
- 10 rubber balls
- 3 medicine balls