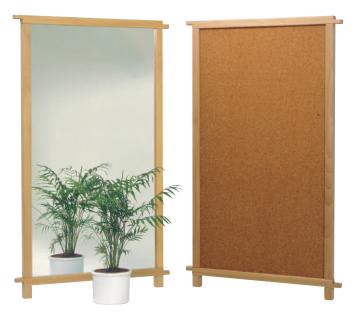

Cork notice board, both sides W 82 H 133

Material wall, both sides W 82 H 133

Magnetic board / Chalk board W 82 H 133

Flower wall W 82 H 133 114 205 ..

Punch and Judy theatre W 82 H 133

**Shop W 82 H 133**114 207 ..

individual paper roll

Plexiglass wall W 82 H 133

Book shelf W 82 H 133 114 213 ..

Calculting game W 82 H 133

Waving frame (without deco) W 82 H 133

BEI

Gate arch W 74 H II3 D 30 II4 24I ..

Mirror wall / Cork notice board wall W 82 H 133