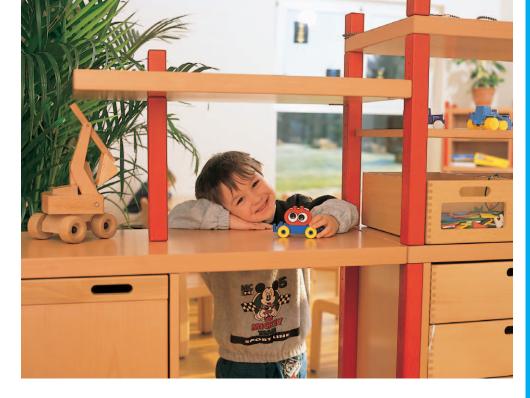

# Shelf combinations by BEKA – stable solutions for every area

Our complete palette of colours you can find on page 103 or visit our website.

Shelf combination "Prague"
W 252/364 H 172 D 40
118 523 ..
playing height 84 cm

# Design your own individual group room

From the 100 odd "from bottom to top" individual components there are innumberable shelf combinations which can be adapted to the individual room. The following combinations represent only a small part of the full combination range. Our furniture experts will gladly help in planning your interior design.

The prices and colours of the ready-made combinations are according to the pictures (colour stain posts, hand grips, drawers and storage boxes in natural beech).

Shelf combination "Vienna" W 222 H 198 D 40 118 503 ..