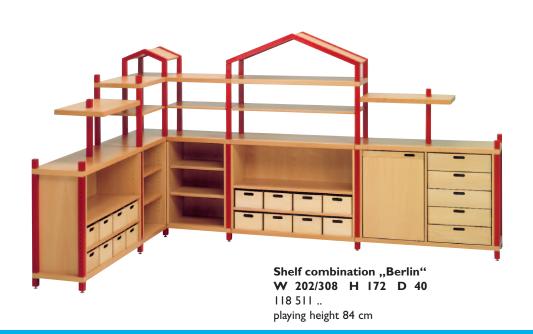

# Shelf combinations by BEKA – stable solutions for every area

Our complete palette of colours you can find on page 103 or visit our website.

Shelf combination "Prague"
W 252/364 H 172 D 40
118 523 ..
playing height 84 cm

# Design your own individual group room

From the 100 odd "from bottom to top" individual components there are innumberable shelf combinations which can be adapted to the individual room. The following combinations represent only a small part of the full combination range. Our furniture experts will gladly help in planning your interior design.

The prices and colours of the ready-made combinations are according to the pictures (colour stain posts, hand grips, drawers and storage boxes in natural beech).

Shelf combination "Vienna" W 222 H 198 D 40 118 503 ..