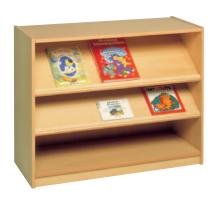

# Shelf combinations by BEKA – stable solutions for every area

Our complete palette of colours you can find on page 103 or visit our website.

Shelf combination "Prague"
W 252/364 H 172 D 40
118 523 ..
playing height 84 cm

The prices and colours of the ready-made combinations are according to the pictures (colour stain posts, hand grips, drawers and storage boxes in natural beech).

Shelf combination "Vienna" W 222 H 198 D 40 118 503 ..