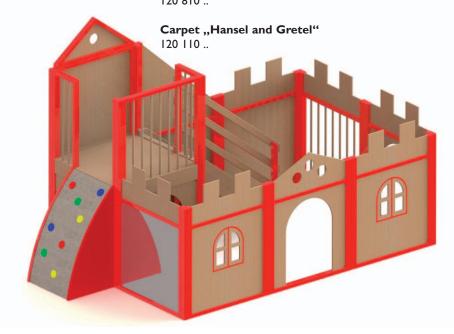

#### Playhouse "Hansel and Gretel"

incl. climbing bow and part with laminated safety mirror

W 383 H 245 D 218

Platform height 108 cm 120 810 ..