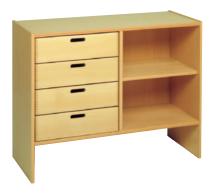

Shelf combination "Lisbon" W 166 H 164 D 40 118 509 ...

playing height 84 cm

Shelf combination "Post"
W 110 H 150 D 40
118 804 ..
playing height 60 cm
Work disk laminate coated

Shelf combination "Minishop"
W 110 H 150 D 40
118 807 ..
playing height 60 cm