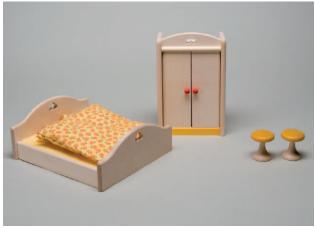

Children's furniture

Children's two-seater seat height 30 cm W 68 H 52 D 32 119 025 ...

Children's single-seater seat height 30 cm
W 36 H 52 D 32
119 026 ...

Chanching table padding foam material, 2 cm thick, with burred ribbon for children's plates cupboard W 65 D 32

Children's upholstered stool with hand hole

W 28 H 31 D 28

I 19 027 ...

Children's wardrobe I shelf, I clothers rail W 36 H 80 D 32 I 19 02 | 00

Children's bed with mattress W 55 H 28 D 28

Children's couch bed with mattress W 73 H I5 D 44

Children's cradle with mattress W 55 H 28 D 34 I 19 037 ..

The various covers are on page 103 or visit our website.

**Corner bench** 

119 034 ..

W 30 H 56 D 30

Single bench W 100 H 56 D 30

 Children's table, square with legs

 W
 50
 D
 50

 119
 151
 00
 Height
 46

 119
 152
 00
 Height
 52

 Children's table, round with legs

 Ø 60 cm

 119 161 00
 Height 46

 119 162 00
 Height 52

Children's kitchen has the same face as our group room cupboards.
So it is good looking together in a room.
Coloured hand grips with hand-hole or amusing coloured HEWI-grips make a funny kitchen.