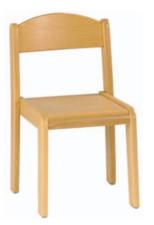

# Chairs by BEKA – seats for all ages

There are three different types of stacking chairs on offer. How do they differ?

"Tobi"

Individually-shaped seat area glued on. Front edge of seat rounded-off at 40 mm, front and side croze covered.

"Tim"

Individually-shaped seat lies between side crozes and is gluded screwed to frame, connection between side croze and front leg is with tenon joints.

"André"

Individually-shaped seat slotted in sideways. Rear part of frame juts out 10 mm, finger joint connection between the side frames and the front leg.

The frames of our chairs, which are designed to suit the body, are made of solid beech, the seat area and back rest are finished with laered wood.

The edges are plugged doweled and the complete chair is sealed with two layers of formaldehydefree DD-varnish.

All chairs are available in natural, chair "Tobi" and "Tim" also in colour stained.