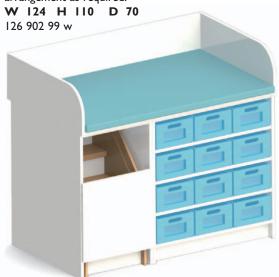

## Baby changing station with stairs - easy to assemble

Almost inconspicuous, cabinet body white, light blue boxes with acrylic front, changing pad with leatherette upholstery light blue and stairs cupboard with door,

arrangement as required.