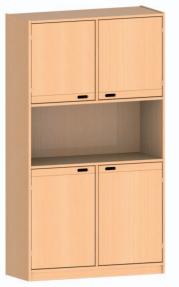

# Design your own individual group room

From the 100 odd "from bottom to top" individual components there are innumberable shelf combinations which can be adapted to the individual room. The following combinations represent only a small part of the full combination range. Our furniture experts will gladly help in planning your interior design.

**Please contact** us, we plan your own shelf combination!

Shelf combination "Zurich" open W 60 H 187 D 40 118 513 .. playing height 84 cm

with door left

playing height 84 cm

118 514 ..

W 60 H 187 D 40

Shelf combination "Zurich" Shelf combination "Zurich" Shelf combination "Zurich" with door right W 60 H 187 D 40 118 516 ..