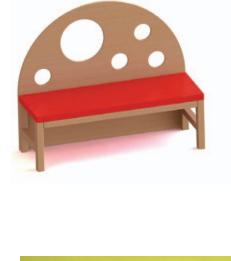

#### Cloakroom bench for 3 children W 60 H 34 D 35

VIT 000 00 with cubby-holes without cubby-holes

W 60 H 38 D 35

117 010 00 with cubby-holes 117 910 00 without cubby-holes

#### Cloakroom bench for 4 children

W 80 H 34 D 35

117 001 00 with cubby-holes 117 901 00 without cubby-holes

W 80 H 38 D 35

117 011 00 with cubby-holes 117 911 00 without cubby-holes

#### Cloakroom bench for 5 children (illust.)

W 100 H 34 D 35

117 002 00 with cubby-holes 117 902 00 without cubby-holes

W 100 H 38 D 35

II7 012 00 with cubby-holes
II7 912 00 without cubby-holes

#### Cloakroom bench for 6 children

W 120 H 34 D 35

117 003 00 with cubby-holes 117 903 00 without cubby-holes

W 120 H 38 D 35

117 013 00 with cubby-holes 117 91300 without cubby-holes

#### Cloakroom bench for 7 children

W 140 H 34 D 35

117 006 00 with cubby-holes 117 906 00 without cubby-holes

W 140 H 38 D 35

117 016 00 with cubby-holes 117 916 00 without cubby-holes

Cloakroom bench outer corner