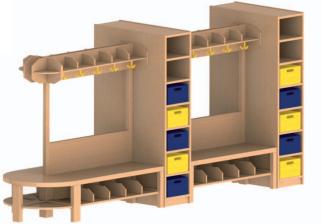

# Cloakrooms by BEKA – creative and flexible

Cloakroom tree see rubric Accessories & Materials

The Cloakroom is the first impression the visitor gets of your establishment. Through various arrangements of the cloakroom furniture, be it against the wall or free-standing in the room, functionality and openness are ensured.

Cloakroom shelf with 3 compartments and 3 double hooks
W 60 H 20 D 18
I 17 300 ..

Cloakroom shelf with 4 compartments and 4 double hooks
W 80 H 20 D 18

117 301 ..

Cloakroom shelf with 5 compartments and 5 double hooks (illustrated)
W 100 H 20 D 18
117 302 ...

#### Cloakroom bench for 3 children W 60 H 34 D 35

VIT 000 00 with cubby-holes without cubby-holes

W 60 H 38 D 35

117 010 00 with cubby-holes 117 910 00 without cubby-holes

#### Cloakroom bench for 4 children

W 80 H 34 D 35

117 001 00 with cubby-holes 117 901 00 without cubby-holes

W 80 H 38 D 35

117 011 00 with cubby-holes 117 911 00 without cubby-holes

#### Cloakroom bench for 5 children (illust.)

W 100 H 34 D 35

117 002 00 with cubby-holes 117 902 00 without cubby-holes

W 100 H 38 D 35

II7 012 00 with cubby-holes
II7 912 00 without cubby-holes

#### Cloakroom bench for 6 children

W 120 H 34 D 35

117 003 00 with cubby-holes 117 903 00 without cubby-holes

W 120 H 38 D 35

117 013 00 with cubby-holes 117 91300 without cubby-holes

#### Cloakroom bench for 7 children

W 140 H 34 D 35

117 006 00 with cubby-holes 117 906 00 without cubby-holes

W 140 H 38 D 35

117 016 00 with cubby-holes 117 916 00 without cubby-holes

Cloakroom bench outer corner