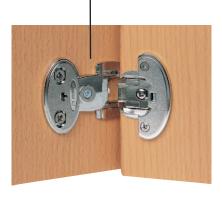

playing height 84 cm

with 5 drawers W 60 H 187 D 40 118 515 .. playing height 84 cm

Our cupboards and drawers can be combined in various ways, a lot of storage space, an attractive exterior from all sides (a visible rear) as well as a colourefull creation through stained hand grips, drawers and storage boxes.

Standard Hand grip with hand-hole

item no. 4.......
HEWI-grip

This is our economyplace hinge.

**Door furned beech** 

Door with acrylic glass