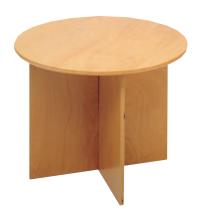

#### Round table Ø 100 cm

| item no. | height |
|----------|--------|
| 112 506  | 40     |
| 112 500  | 46     |
| 112 501  | 53     |
| 112 502  | 59     |
| 112 503  | 64     |
| 112 504  | 71     |
| 112 505  | 76     |

#### Round table Ø 120 cm

| itouila tabic | ~      |
|---------------|--------|
| item no.      | height |
| 112 516       | 40     |
| 112 510       | 46     |
| 112 511       | 53     |
| 112 512       | 59     |
| 112 513       | 64     |
| 112 514       | 71     |
| 112 515       | 76     |
|               |        |