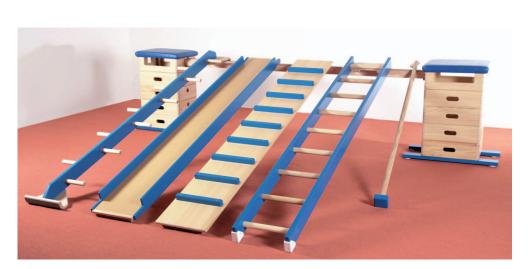

## Sport and Creativity have priority

Multi-purpose gymnastics wall, permanent, 3 sections (fixed to wall)
W 300 H 215 (distance from wall 40 cm)

122 211 00 consists of: wall bar section with 14 rungs climbing net section climbing poles section

Ladder covering three areas, 9 rungs, with hooks
L 320 W 45
122 258 00

Ladder covering two areas, 7 rungs, with hooks (not illustrated)
L 220 W 45
122 259 00

Individual sections can be delivered (incl. attachments distance from wall 40 cm):

Wall bars section with 15 rungs W 100 H 215 122 251 00

Wall bars section with 6 rungs W 100 H 215 122 252 00

Climbing net section W 100 H 215 122 253 00

Climbing poles section W 100 H 215 122 254 00

Free-climbing wall **W 100 H 215** 122 263 00

## Slides for gymnastic walls width 38 cm (not illust.)

122 260 00 Lenght 200 cm 122 261 00 Lenght 300 cm

#### Attention!

The individual units are standardly fixed on the floor with angles. With underfloor heating surcharge additional mounting hardware is required.

Sport, play and movement help develop motor movements, help to stay healthy and are just plain fun for children. In this case it is necessary to have correct, safe equipment ideal for children. Therefore the items on the next few pages have the GS seal and can be identified by their exceptional stability, function and diverse areas of exploitation.