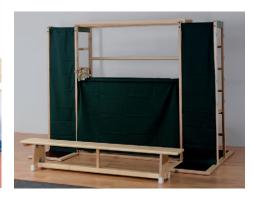

W 55.3 H 63 D 60

115 546 00 door on left or right possible

**Serving trolley W 71 H 87 D 40**115 951 00

Multi-purpose gymnastics wall, 5 sections (fixed to wall) W 400/500 H 215 (distance from wall 40 cm) 122 212 00

consists of: wall bars section with 15 rungs, climbing net section, wall bars section with 6 rungs, climbing poles section, climbing rope or adjustable horizontal bar swiveling

⇒ Please specify in your order, such as the swiveling element is to be manufactured.