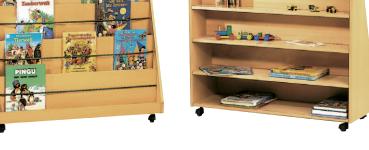

#### Books good keeped and presented

**Cupboard with base** 2 non-adjustable lectern shelves W 102 H 80 D 40 113 010 00 113 010 00 m

NA STATE

Booking trolley with 4 casters, 2 can be fixed, front storage for books Rear open with 4 non-adjustable shelves W 102 H 86 D 40

open, 3 adjustable shelves W I02 H 80 D 40

113 037 00 113 037 00 m

open, 2 adjustable shelves

W 102 H 66 D 40 (not illustrated)

113 537 00

113 537 00 m

These illustrations show a small selection of design alternatives with boxes from pages 24 and 25.