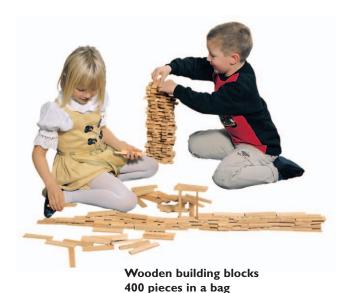

W 85 H 67 L 125

123 002 00 lower frame natural colour 123 002 09 lower frame colour-stained

Fröbel build. block cart, 230 parts, 2 large and 4 small boxes, made from polished untreated beech W 56 H 33 D 36 | 23 60 | 99