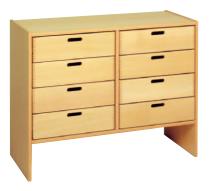

# Shelf combinations by BEKA – stable solutions for every area

Our complete palette of colours you can find on page 103 or visit our website.

Shelf combination "Prague"
W 252/364 H 172 D 40
118 523 ..
playing height 84 cm