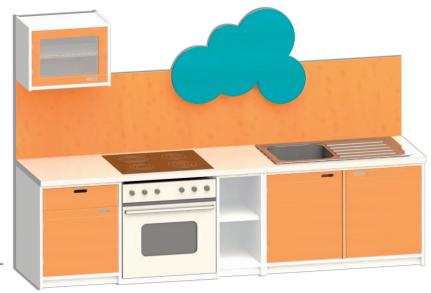

## Children's kitchen by BEKA - Children's dreams come true

 chair:
 W 40
 H 50
 D 50

sofa: W 80 H 50 D 50

seat height appr. 27 cm

seat height appr. 27 cm

(The items are also available separately.)

Children's kitchen unit "Anne"
3 hot plates, sink unit, open part, top open, 2 drawers
W 102 H 120 D 32
119 011 00

Children's kitchen, open 3 hot plates, sink unit W 78 H 45 D 40 119 080 00m

Children's kitchen shelf 3 hot plates, sink unit, I door, 2 shelves W IIO H 73 D 40 II8 801 ...

Children's kitchen shelf, with acrylic glass window, 3 hot plates, sink unit, I door, 2 shelves
W II0 H I40 D 40
II8 802 ...

The children should learn by playing. Children's furniture is stimulating for playing highly imaginative and creative. They play the roles of the family at home and at the job.

All children's furniture pictured here is made of beech laminated wood and is sealed with double layer of form-

So they learn many things about the life.

aldehyde-free DD-varnish.

Children's kitchen shelf, with acrylic glass window and roof, 3 hot plates, sink unit, 1 door, 2 shelves W II0 H I72 D 40 II8 803 ...

Wall shelf, edges round W 36 H 24 D 14 119 009 00

## Kitchens by BEKA – individually for you

Please contact us!

Create your own kitchen with our help!

Stirring the pastry, backing cakes and biscuits, choosing the ingredients for a delicious soup and learning about the correct diet through playing – all this and more can be offered by the children's kitchen.

Perfect high quality kitchen technology together with stable cupboards at an ideal height for children make cooking and backing "childrens play".

BE