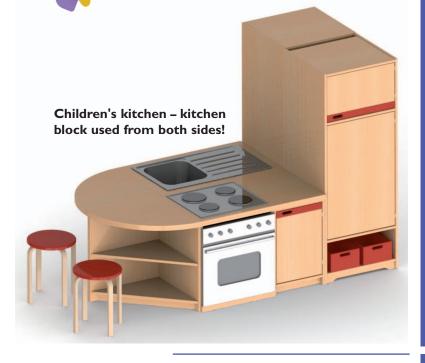

 chair:
 W 40
 H 50
 D 50

sofa: W 80 H 50 D 50

seat height appr. 27 cm

seat height appr. 27 cm

(The items are also available separately.)

Children's kitchen unit "Anne"
3 hot plates, sink unit, open part, top open, 2 drawers
W 102 H 120 D 32
119 011 00

Children's kitchen, open 3 hot plates, sink unit W 78 H 45 D 40 119 080 00m

Children's kitchen shelf 3 hot plates, sink unit, I door, 2 shelves W IIO H 73 D 40 II8 801 ...

Children's kitchen shelf, with acrylic glass window, 3 hot plates, sink unit, I door, 2 shelves
W II0 H I40 D 40
II8 802 ...

So they learn many things about the life.

aldehyde-free DD-varnish.

Children's kitchen shelf, with acrylic glass window and roof, 3 hot plates, sink unit, 1 door, 2 shelves W II0 H I72 D 40 II8 803 ...

Wall shelf, edges round W 36 H 24 D 14 119 009 00