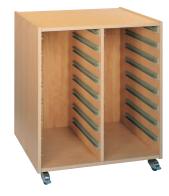

# Shelf combinations by BEKA – stable solutions for every area

Our complete palette of colours you can find on page 103 or visit our website.

Shelf combination "Prague"
W 252/364 H 172 D 40
118 523 ..
playing height 84 cm

# Design your own individual group room

From the 100 odd "from bottom to top" individual components there are innumberable shelf combinations which can be adapted to the individual room. The following combinations represent only a small part of the full combination range. Our furniture experts will gladly help in planning your interior design.