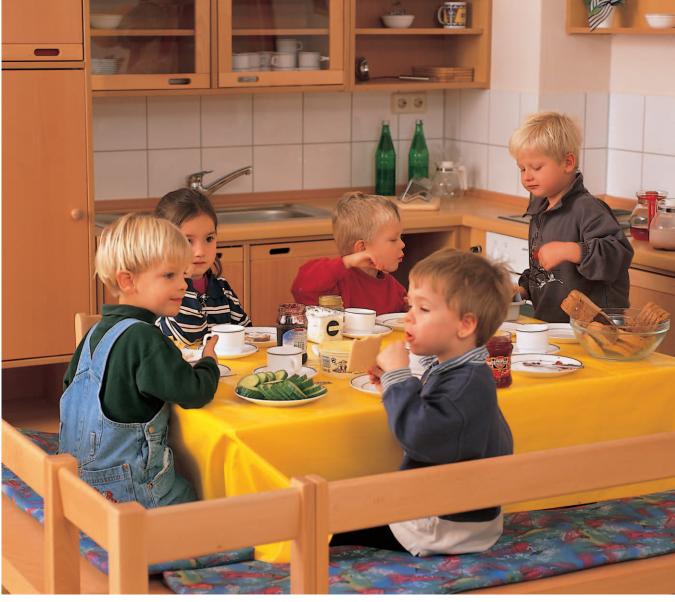

The children should learn by playing. Children's furniture is stimulating for playing highly imaginative and creative. They play the roles of the family at home and at the job.

All children's furniture pictured here is made of beech laminated wood and is sealed with double layer of form-

So they learn many things about the life.

aldehyde-free DD-varnish.

Children's kitchen shelf, with acrylic glass window and roof, 3 hot plates, sink unit, 1 door, 2 shelves W II0 H I72 D 40 II8 803 ...

Wall shelf, edges round W 36 H 24 D 14 119 009 00