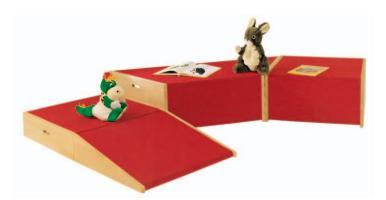

## Play platforms

Design option with different play platforms to better perception various materials!

## Square-shaped L 60 W 60

123 411 .. height 30 cm 123 412 .. height 15 cm 123 414 .. height 23 cm

123 423 .. height I - 30 cm 123 424 .. height I - 15 cm 123 425 .. height 15 - 30 cm

## Trolley for play platforms (trapez) height 30 cm W 116 H 26 D 51

123 402 00

Trolley for play platforms (square) height 30 cm W 56 H 26 D 57 123 413 00