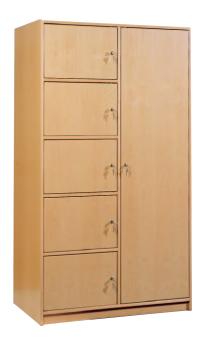

# Cupboards by BEKA – flexibly combined

Our complete palette of colours you can find on page 103 or visit our website.

# Our cupboards - many space for games

The upper cupboards, which are available in three different breadths and can be placed on cupboards with an open ore closed base, can attain a hight of 1.26 m/ 1.40 m / 1.66 m / 1.80 m / 2.00 m or even 2.40 m.