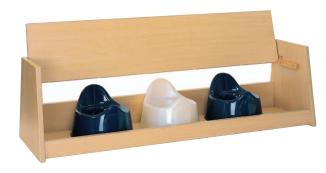

126 004 00 m beech laminated

Bench for 4 pots (without decoration) W II5 H 26 D 30 126 100 00 m