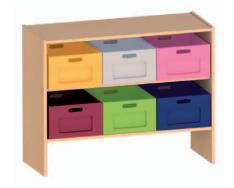

#### Boxes at wooden beech with 2 grooves

property box small W 23.5 H 7.7 D 36 190 031 ..

property box big W 31.6 H 7.7 D 36 190 032 ...

storage box small W 23.5 H 14 D 36 190 021 ...

storage box middle W 31.6 H 14 D 36 190 025 ..

# Boxes for cupboards and shelves

storage box small with acrylic glass fronts W 23.5 H I4 D 36 190 022 ...

storage box middle with acrylic glass fronts W 31.6 H 14 D 36 190 026 ..

storage box big with acrylic glass fronts W 31.6 H 19 D 36 190 024 ...