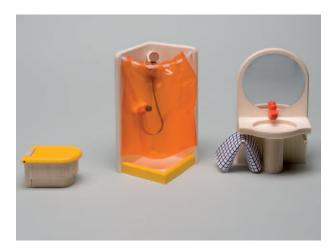

# Baby changing stations by BEKA – stable and practically!

Cupboards for winding and cloakrooms open and with doors

4 ompartments

**W** 66 **H** 114 **D** 70 126 094 00 m open compartments 126 093 00 m with doors

6 ompartments

W 98 H II4 D 70

126 061 00 m open compartments 126 060 00 m with doors

8 ompartments

W 110 H 114 D 70

126 042 00 m open compartments 126 041 00 m with doors

Coloured doors and changing pads on request!

Upper part

W 102 H 26 D 70

126 003 00 m beech laminated

Baby's changing table padding with artificial leather cover

W 98 H 4 D 68

126 001 00 white 126 001 02 blue

Barrier between wall and cupboard for baby's changing table padding (piece) (not illustrated) W 30 H 80 D 2

126 004 00 m beech laminated

Bench for 4 pots (without decoration) W II5 H 26 D 30 126 100 00 m