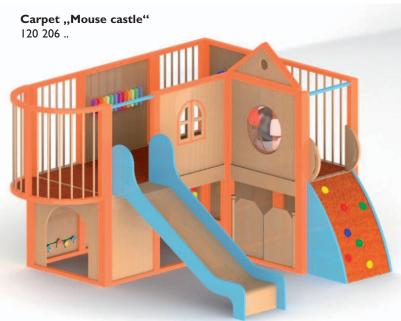

#### Playhouse "Mouse castle"

incl. climbing bow, slide, porthole, wall games, for example wall domino

W 310 H 231 D 300

Platform height 95 cm 120 906 ..