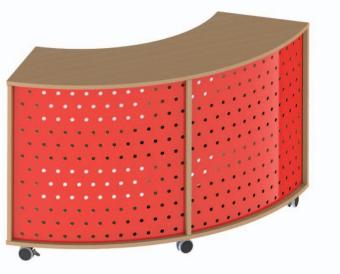

# Shelf combinations by BEKA – stable solutions for every area

Our complete palette of colours you can find on page 103 or visit our website.

Shelf combination "Prague"
W 252/364 H 172 D 40
118 523 ..
playing height 84 cm