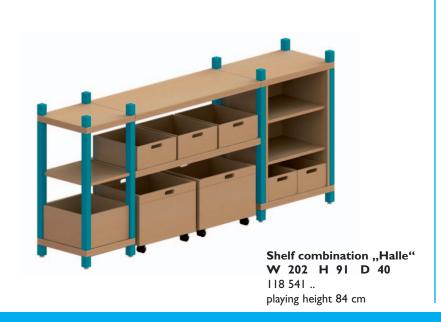

# Shelf combinations by BEKA – stable solutions for every area

Our complete palette of colours you can find on page 103 or visit our website.

Shelf combination "Prague"
W 252/364 H 172 D 40
118 523 ..
playing height 84 cm

# Design your own individual group room

From the 100 odd "from bottom to top" individual components there are innumberable shelf combinations which can be adapted to the individual room. The following combinations represent only a small part of the full combination range. Our furniture experts will gladly help in planning your interior design.

The prices and colours of the ready-made combinations are according to the pictures (colour stain posts, hand grips, drawers and storage boxes in natural beech).

Shelf combination "Vienna" W 222 H 198 D 40 118 503 ..