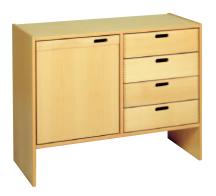

playing height 84 cm

with 5 drawers W 60 H 187 D 40 118 515 .. playing height 84 cm

Our cupboards and drawers can be combined in various ways, a lot of storage space, an attractive exterior from all sides (a visible rear) as well as a colourefull creation through stained hand grips, drawers and storage boxes.