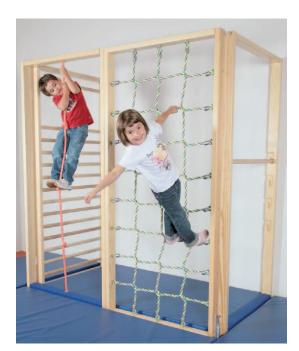

#### Attention!

The individual units are standardly fixed on the floor with angles. With underfloor heating surcharge additional mounting hardware is required.

Sport, play and movement help develop motor movements, help to stay healthy and are just plain fun for children. In this case it is necessary to have correct, safe equipment ideal for children. Therefore the items on the next few pages have the GS seal and can be identified by their exceptional stability, function and diverse areas of exploitation.