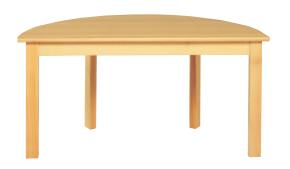

#### **Beech wood laminboard**

Solid beech block board with formaldehydfree natural wax item no. ...... 50

| Semi-circular table Ø 120 cm |        |
|------------------------------|--------|
| item no.                     | height |
| 112 406                      | 40     |
| 112 400                      | 46     |
| 112 401                      | 53     |
| 112 402                      | 59     |
| 112 403                      | 64     |
| 112 404                      | 71     |
| 112 405                      | 76     |