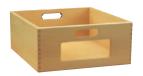

playing height 84 cm

118 543 ..

playing height 47/70 cm

(please choose the fabric) W 222 H 188 D 40

Shelf combination "Weimar" W 110 H 91 D 40 118 544 ..

Shelf combination "Nice"
W 146 H 129 D 40

118 546 ...
playing height 56 cm

Shelf combination "Lisbon" W 166 H 164 D 40 118 509 ...

playing height 84 cm

Shelf combination "Post"
W 110 H 150 D 40
118 804 ..
playing height 60 cm
Work disk laminate coated

Shelf combination "Minishop"
W 110 H 150 D 40
118 807 ..
playing height 60 cm