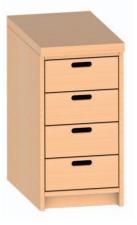

Shelf combination "Lisbon" W 166 H 164 D 40 118 509 ...

playing height 84 cm

Shelf combination "Post"
W 110 H 150 D 40
118 804 ..
playing height 60 cm
Work disk laminate coated

Shelf combination "Minishop"
W 110 H 150 D 40
118 807 ..
playing height 60 cm