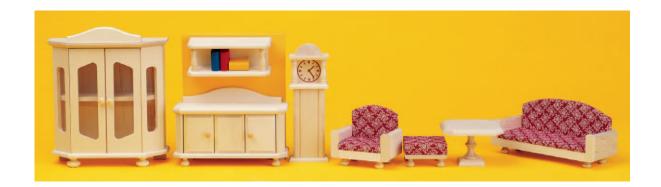

o is longer.









Skateboard W 51 H 8 L 51 300 009 00



# A world for children's hands and feet!

## **Motoric** games

Our new wall games for children to learn and improve motor skills and co-ordination very suitable. Exploring the various elements is fun and movements can always be practiced.









Wall toy "Elephant" W 58 H 49 D 6.6 123 613 00





Wall toy "Snail" W 58 H 49 D 6.6 123 614 00



Wall toy "Butterfly"
W 58 H 49 D 6.6
123 615 00



Wall toy "Geometry" W 58 H 49 D 6.6 123 616 00



Doll's house nature (without inventory) W 57 H 54 D 33



furniture for doll's house "Filius" for 4 rooms, 16-piece 150 210 00













Furniture for doll's house "Rustikal" for 4 rooms, 23-piece 150 212 00



Doll's house "Solitaire" (without inventory) W 55 H 61 D 61

Winter garden





Stacking tower bear "Timi" **W 9 H 10.5 D 9** 150 305 00



Cube puzzle farm W 9 H 4.5 D 9 150 307 00

## Toys for pushing and pulling





Jumping Jacks, height appr. 18 cm













## Birthday candle holder caterpillar



Birthday rings, small set two birthday rings, for I big and I3 small candles diameter appr. 16 cm 150 320 00



# Staff room table, veneered height 74 cm W T 116 901 00 160 80 116 902 00 140 70 116 908 00 120 60

## Unit on rollers with central locking



3 drawers with compartments and hanging frame W 44 H 70 D 57 116 907 00



4 drawers, without compartments W 44 H 70 D 57

4 drawers, with compartments W 44 H 70 D 57 II6 906 00

## **Upholstered swivel-chair**



light grey, grey base

brown, black base 116 922 99

dark grey, black base 116 923 99

bordeaux, b