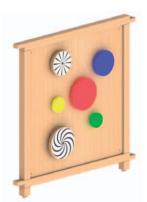

Cork notice board, both sides W 82 H 133

Material wall, both sides W 82 H 133

Magnetic board / Chalk board W 82 H 133

Flower wall W 82 H 133 114 205 ..

Punch and Judy theatre W 82 H 133

**Shop W 82 H 133**114 207 ..

Cork notice board, both sides 114 270 ..

Magnetic board/ chalk board 114 266 ..

**B**eech wood 114 267 ..

Punch and Judy theatre 114 272 ..

Shop 114 273 ..

Flower wall 114 275 ..

**Round window Coloured lines** 114 276 .. 114 277 ..