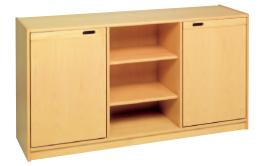

# Shelf combinations by BEKA – stable solutions for every area

Our complete palette of colours you can find on page 103 or visit our website.

Shelf combination "Prague"
W 252/364 H 172 D 40
118 523 ..
playing height 84 cm

# Design your own individual group room

From the 100 odd "from bottom to top" individual components there are innumberable shelf combinations which can be adapted to the individual room. The following combinations represent only a small part of the full combination range. Our furniture experts will gladly help in planning your interior design.

The prices and colours of the ready-made combinations are according to the pictures (colour stain posts, hand grips, drawers and storage boxes in natural beech).

Shelf combination "Vienna" W 222 H 198 D 40 118 503 ..