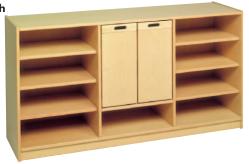

# Shelf combinations by BEKA – stable solutions for every area

Our complete palette of colours you can find on page 103 or visit our website.

Shelf combination "Prague"
W 252/364 H 172 D 40
118 523 ..
playing height 84 cm

# Design your own individual group room

From the 100 odd "from bottom to top" individual components there are innumberable shelf combinations which can be adapted to the individual room. The following combinations represent only a small part of the full combination range. Our furniture experts will gladly help in planning your interior design.