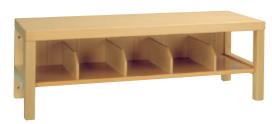

#### Cloakroom bench for 3 children W 60 H 34 D 35

VIT 000 00 with cubby-holes without cubby-holes

W 60 H 38 D 35

117 010 00 with cubby-holes 117 910 00 without cubby-holes

#### Cloakroom bench for 4 children

W 80 H 34 D 35

117 001 00 with cubby-holes 117 901 00 without cubby-holes

W 80 H 38 D 35

117 011 00 with cubby-holes 117 911 00 without cubby-holes

#### Cloakroom bench for 5 children (illust.)

W 100 H 34 D 35

117 002 00 with cubby-holes 117 902 00 without cubby-holes

W 100 H 38 D 35

II7 012 00 with cubby-holes
II7 912 00 without cubby-holes

#### Cloakroom bench for 6 children

W 120 H 34 D 35

117 003 00 with cubby-holes 117 903 00 without cubby-holes

W 120 H 38 D 35

117 013 00 with cubby-holes 117 91300 without cubby-holes

#### Cloakroom bench for 7 children

W 140 H 34 D 35

117 006 00 with cubby-holes 117 906 00 without cubby-holes

W 140 H 38 D 35

117 016 00 with cubby-holes 117 916 00 without cubby-holes

Cloakroom bench outer corner