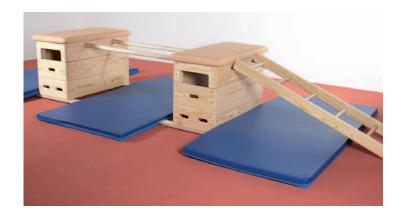

W 55.3 H 63 D 60

115 546 00 door on left or right possible

**Serving trolley W 71 H 87 D 40**115 951 00

Multi-purpose gymnastics wall, 5 sections (fixed to wall) W 400/500 H 215 (distance from wall 40 cm) 122 212 00

consists of: wall bars section with 15 rungs, climbing net section, wall bars section with 6 rungs, climbing poles section, climbing rope or adjustable horizontal bar swiveling

⇒ Please specify in your order, such as the swiveling element is to be manufactured.

## Sport and Creativity have priority

Multi-purpose gymnastics wall, permanent, 3 sections (fixed to wall)
W 300 H 215 (distance from wall 40 cm)

122 211 00 consists of: wall bar section with 14 rungs climbing net section climbing poles section