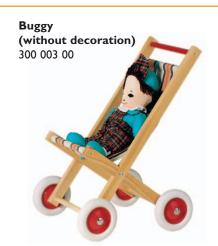

00 m



## **Our service** for you!

We plan your baby changing combination according your wishes!



# With BEKA learning by playing



**Adjustable stilts**300 001 00 L 127
300 000 00 L 150



123 610 00



Wall element 6 bricks W 36 H 9 D 6 123 611 00



Wall element 12 bricks W 72 H 9 D 6 123 612 00

## Wall elements

The wall dominos offer many advantages.

Attached to the wall, they can empty walls seem alive and colorful. Even long and narrow corridors to be coveted playing surface.

The domino with 6 stones is suitable for small children. You don't need so much patience and skills to put up the stones and the falling down is also easier to observe.

If the children are older, is also a suitable element with 12 stones. Because there is much more fun, when the domino is longer.









Skateboard W 51 H 8 L 51 300 009 00



# A world for children's hands and feet!

## **Motoric** games

Our new wall games for children to learn and improve motor skills and co-ordination very suitable. Exploring the various elements is fun and movements can always be practiced.









Wall toy "Elephant" W 58 H 49 D 6.6 123 613 00





Wall toy "Snail" W 58 H 49 D 6.6 123 614 00



Wall toy "Butterfly"
W 58 H 49 D 6.6
123 615 00



Wall toy "Geometry" W 58 H 49 D 6.6 123 616 00



Doll's house nature (without inventory) W 57 H 54 D 33



furniture for doll's house "Filius" for 4 rooms, 16-piece 150 210 00













Furniture for doll's house "Rustikal" for 4 rooms, 23-piece 150 212 00



Doll's house "Solitaire" (without inventory) W 55 H 61 D 61

Winter garden





Stacking tower