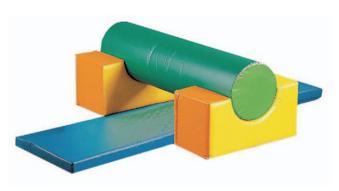

#### Element-set "Maxi" 4-piece

122 400 99

consists of: I roll green/light green, 2 bridges yellow/orange, I mat blue The complete modul is made of foam with colored cases of light tarpaulin.

dimensions of the individual elements:

roll: W 120 H 30

bridge: W 60 H 30 D 30 mat: L 180 W 60 H 6

122 401 99

A versatile and space-saving climbing apparatus.

consists of:

2 climbing towers 2 coupling elements I ladder I ladder long I balance beam I slide green I slide natur 2 bar railes 2 benches 200 cm

I puppet theater accessories I ball wall

With a few simple steps, the climbing frame is as puppet theater or ball wall applications.

The stool stairs offer a variety of uses:

climbing stairs, train balance and crawl tunnel.