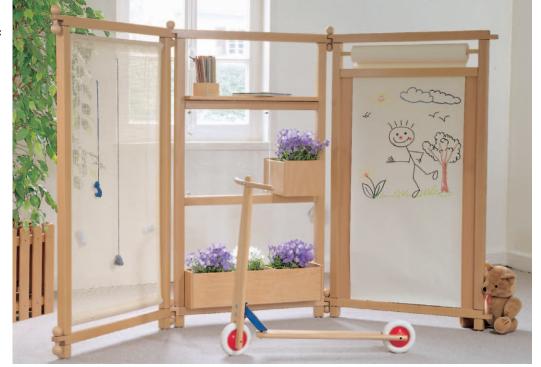

# Shelf combinations by BEKA – stable solutions for every area

Our complete palette of colours you can find on page 103 or visit our website.

Shelf combination "Prague"
W 252/364 H 172 D 40
118 523 ..
playing height 84 cm

# Design your own individual group room

From the 100 odd "from bottom to top" individual components there are innumberable shelf combinations which can be adapted to the individual room. The following combinations represent only a small part of the full combination range. Our furniture experts will gladly help in planning your interior design.

The prices and colours of the ready-made combinations are according to the pictures (colour stain posts, hand grips, drawers and storage boxes in natural beech).

Shelf combination "Vienna" W 222 H 198 D 40 118 503 ..