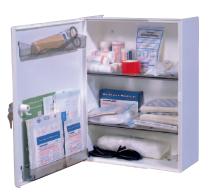

Sanitary cupboard with first aid kit, according to DIN 13157-C W 35 H 45 D 15 116 947 99

116 948 00

Sanitary cupboard without first aid kit (not illust.) W 35 H 45 D 15 116 946 99

Waste paper basket consists in recyclable plastic volume 181 Ø 30,5 H 32,5 116 945 00