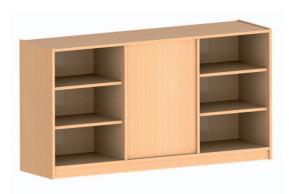

# Cupboards by BEKA – flexibly combined

Our complete palette of colours you can find on page 103 or visit our website.

# Our cupboards - many space for games

The upper cupboards, which are available in three different breadths and can be placed on cupboards with an open ore closed base, can attain a hight of 1.26 m/ 1.40 m / 1.66 m / 1.80 m / 2.00 m or even 2.40 m.