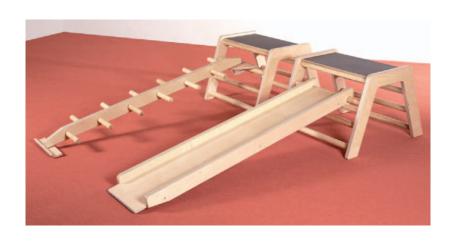

#### Set of mats for gymnastics wall, 6 sections, 4 mats, total area 10 m<sup>2</sup> 122 202 99

Vaulting horse, 3 sections, leather-upholstered W 70 H 40 D 50 122 004 00

Vaulting horse, middle section height 10 cm 122 005 00

122 000 00 200 cm 122 001 00 280 cm 122 002 00 300 cm 122 003 00 400 cm