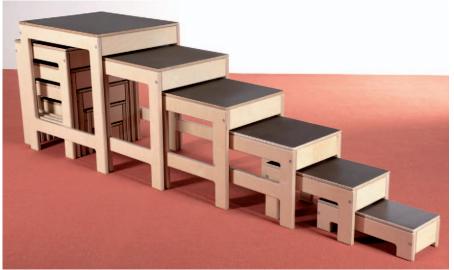

## Play platforms

Design option with different play platforms to better perception various materials!

## Square-shaped L 60 W 60

123 411 .. height 30 cm 123 412 .. height 15 cm 123 414 .. height 23 cm

123 423 .. height I - 30 cm 123 424 .. height I - 15 cm 123 425 .. height 15 - 30 cm

## Play platform landscape - sharpen your senses!

Here's a challenging course compiled.

Different coverings such as carpet, mirrors, cork, etc., children should feel underfoot.

The largest challange is to cross the bow shoots. This can also be used as a carve.