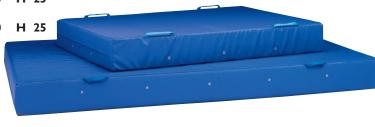

## Sports mats

L 200 W 100 H 6

122 111 99 without corner strengthening

122 112 99 with stuck-on corners

122 113 99 with leather corners

122 114 99 with leather corners and carrying grips (not illust.)

# Soft mats, vinyl foam material, 2 hooks

L 120 W 60 H 0.9

122 117 40

122 117 41 red

122 117 42 blue

L 200 W 150 H 25

122 115 99

L 300 W 200 H 25