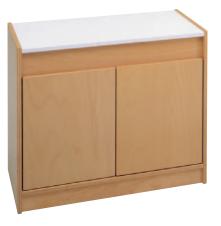

playing height 84 cm

with 5 drawers W 60 H 187 D 40 118 515 .. playing height 84 cm

Our cupboards and drawers can be combined in various ways, a lot of storage space, an attractive exterior from all sides (a visible rear) as well as a colourefull creation through stained hand grips, drawers and storage boxes.

We are able to offert you the cupboards in veneered beech or laminated beech.

#### **Veneered beech:**

The rear, the sides, the doors and all boards real wood EI boards and sealed with two layers of formaldehydefree DD-varnish.

#### Laminated beech:

The rear, the sides and boards are laminated material.

The shelves and drawers are secured against unintentional withdrawal and can be ordered individually.

Shelves for cupboard (incl. shelf base)