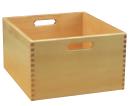

# Shelf combinations by BEKA – stable solutions for every area

Our complete palette of colours you can find on page 103 or visit our website.

Shelf combination "Prague"
W 252/364 H 172 D 40
118 523 ..
playing height 84 cm

# Design your own individual group room

From the 100 odd "from bottom to top" individual components there are innumberable shelf combinations which can be adapted to the individual room. The following combinations represent only a small part of the full combination range. Our furniture experts will gladly help in planning your interior design.

The prices and colours of the ready-made combinations are according to the pictures (colour stain posts, hand grips, drawers and storage boxes in natural beech).

Shelf combination "Vienna" W 222 H 198 D 40 118 503 ..