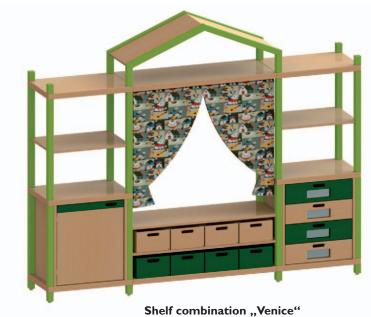

playing height 84 cm

118 543 ..

playing height 47/70 cm

(please choose the fabric) W 222 H 188 D 40

Shelf combination "Weimar" W 110 H 91 D 40 118 544 ..

Shelf combination "Nice"
W 146 H 129 D 40

118 546 ...
playing height 56 cm