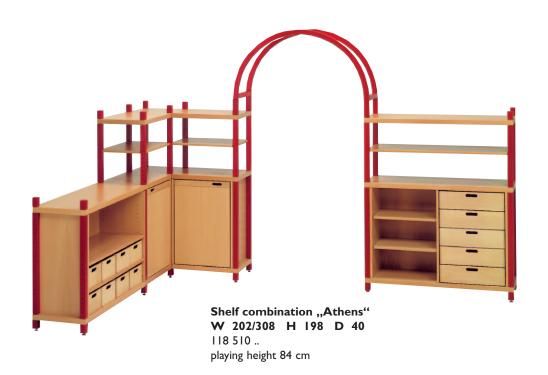

The prices and colours of the ready-made combinations are according to the pictures (colour stain posts, hand grips, drawers and storage boxes in natural beech).

Shelf combination "Vienna" W 222 H 198 D 40 118 503 ..