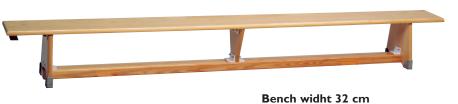

#### Cloakroom bench for 3 children W 60 H 34 D 35

VIT 000 00 with cubby-holes without cubby-holes

W 60 H 38 D 35

117 010 00 with cubby-holes 117 910 00 without cubby-holes

#### Cloakroom bench for 4 children

W 80 H 34 D 35

117 001 00 with cubby-holes 117 901 00 without cubby-holes

W 80 H 38 D 35

117 011 00 with cubby-holes 117 911 00 without cubby-holes

#### Cloakroom bench for 5 children (illust.)

W 100 H 34 D 35

117 002 00 with cubby-holes 117 902 00 without cubby-holes

W 100 H 38 D 35

II7 012 00 with cubby-holes
II7 912 00 without cubby-holes

#### Cloakroom bench for 6 children

W 120 H 34 D 35

117 003 00 with cubby-holes 117 903 00 without cubby-holes

W 120 H 38 D 35

117 013 00 with cubby-holes 117 91300 without cubby-holes

#### Cloakroom bench for 7 children

W 140 H 34 D 35

117 006 00 with cubby-holes 117 906 00 without cubby-holes

W 140 H 38 D 35

117 016 00 with cubby-holes 117 916 00 without cubby-holes

Cloakroom bench outer corner