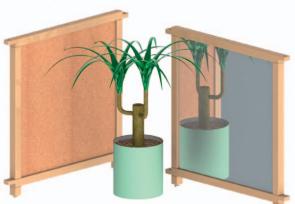

## Room partitions by BEKA – arouses enthusiasm

Fence for room partition W 115 H 60

Roof section for room partition W 65 H 16 D 55

Corner shelf partition weighted bottom

B 55 H 162 T 55

114 231 ...

Let us help you set up your rooms. Please don't hesitate to contact us.

Our complete colours please see on page 103 or visit our website.

The pictured room partitions offer many opportunities to optically divide of the doll's corner, reading or comfy corner. They also support the children's fantasy in role play and offer many drawing areas helping them to learn through play.

Please note that a maximum of 3 partitions are to be stood in a line or 4 in an arch or square. The beginning or end of a partition "chain" must be attached to a wall, shelf, cupboard, playhouse or a partition shelf with a wall attachment. (All partitions pictured are delivered without staining.)