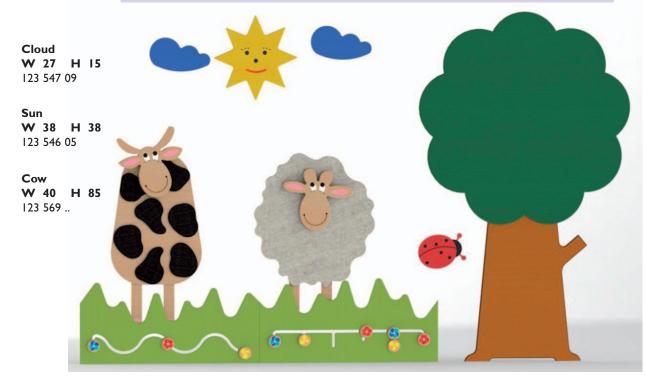

**Ladybird W 20 H 15**123 543 ..

Tree W 94 H 150 123 520 00

Design your floor interesting and varied. Game elements, mirrors or interestingly designed information panels give your device a completely certain character. Educationally valuable elements combined with natur-motifs are eye-catchers for every visitor in your facility.