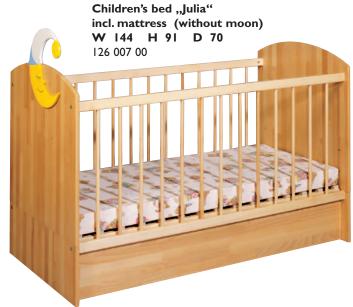

. 40 cm

121 502 99

quadrant

W 70 H 42 D 70 121 503 99

sofa

W 100 H 80 D 70

seat height appr. 42 cm, seat depth appr. 40 cm





"Cloud" folding cushion and "Cloud" additional element have inside a stable foam core, outside a cover made of mixed fabrics, removable (with zipper) and washable at 30°C (do not spin or tumble try).

dimensions:

folded appr. W 200 H 30 D 60

unfolded appr. W 200 H I5 D I20



"Cloud" folding cushion 121 505 99



Playpen with base
The inside base is fitting for
2 mattresses 140 x 60 cm.
W 146 H 70 D 126
126 006 00

separated mattress, CFC-free foam material W 140 H 8 D 60 121 403 99



High chair "Daniel" on rollers, seat height 62 cm in stand or 22 cm in lowe, table 44 x 38 cm W 48 H 70 D 40 126 009 00



Cloud with storage compartments W 66 H 53 D I3





With a flick of the wrist the cot can be transformed in to a normal children's bed.



# Baby changing stations by BEKA – stable and practically!





Cupboards for winding and cloakrooms open and with doors

4 ompartments

**W** 66 **H** 114 **D** 70 126 094 00 m open compartments 126 093 00 m with doors

6 ompartments

W 98 H II4 D 70

126 061 00 m open compartments 126 060 00 m with doors

8 ompartments

W 110 H 114 D 70

126 042 00 m open compartments 126 041 00 m with doors

Coloured doors and changing pads on request!



Upper part

W 102 H 26 D 70

126 003 00 m beech laminated

Baby's changing table padding with artificial leather cover

W 98 H 4 D 68

126 001 00 white 126 001 02 blue

Barrier between wall and cupboard for baby's changing table padding (piece) (not illustrated) W