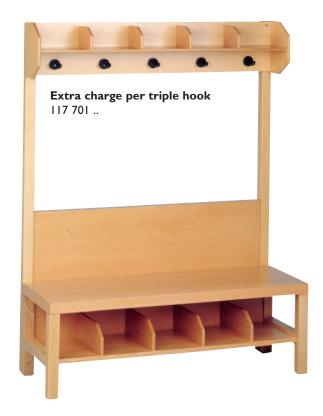

Cloakroom shelf with 3 compartments and 3 double hooks
W 60 H 20 D 18
I 17 300 ..

Cloakroom shelf with 4 compartments and 4 double hooks
W 80 H 20 D 18

117 301 ..

Cloakroom shelf with 5 compartments and 5 double hooks (illustrated)
W 100 H 20 D 18
117 302 ...

Cloakroom shelf with 6 compartments and 6 double hooks

**W 120 H 20 D 18** 117 303 ..

Cloakroom shelf with 7 compartments and 7 double hooks

**W 140 H 20 D 18** 117 306 ..

Complete the item no. with the right colour of the hooks (page 34).

#### Cloakroom bench for 5 children (illust.)

W 100 H 34 D 35

117 002 00 with cubby-holes 117 902 00 without cubby-holes

W 100 H 38 D 35

II7 012 00 with cubby-holes
II7 912 00 without cubby-holes