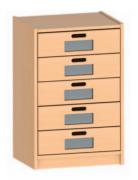

# Shelf combinations by BEKA – stable solutions for every area

Our complete palette of colours you can find on page 103 or visit our website.

Shelf combination "Prague"
W 252/364 H 172 D 40
118 523 ..
playing height 84 cm

# Design your own individual group room

From the 100 odd "from bottom to top" individual components there are innumberable shelf combinations which can be adapted to the individual room. The following combinations represent only a small part of the full combination range. Our furniture experts will gladly help in planning your interior design.