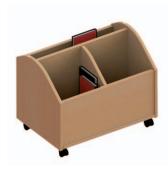

113 011 00 113 011 00 m

Booking box with casters, 3 compartments W 60 H 48 D 40 113 014 00 113 014 00 m