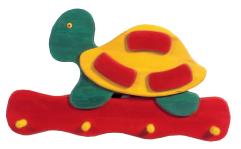

The washroom rails can be up to 200 cm long. For each metre in length 8 double hooks are attached, with a distance of about 12 cm between them.

Cloakroom with a duck family, 4 hooks W 60 H 31

Cloakroom with a tortoise, 4 hooks W 60 H 35

## Please contact us, we create your children's paradise!

Tortoise W 60 H 35 190 802 ..

Duck family W 60 H 31 190 803 ..

Meadow – wave W 80 H 37 123 550 00

Meadow – pair W 160 H 37 123 548 00

Meadow - line W 80 H 37 123 549 00