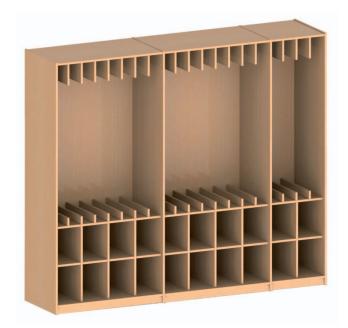

# Shelf combinations by BEKA – stable solutions for every area

Our complete palette of colours you can find on page 103 or visit our website.

Shelf combination "Prague"
W 252/364 H 172 D 40
118 523 ..
playing height 84 cm

# Design your own individual group room

From the 100 odd "from bottom to top" individual components there are innumberable shelf combinations which can be adapted to the individual room. The following combinations represent only a small part of the full combination range. Our furniture experts will gladly help in planning your interior design.

The prices and colours of the ready-made combinations are according to the pictures (colour stain posts, hand grips, drawers and storage boxes in natural beech).

Shelf combination "Vienna" W 222 H 198 D 40 118 503 ..