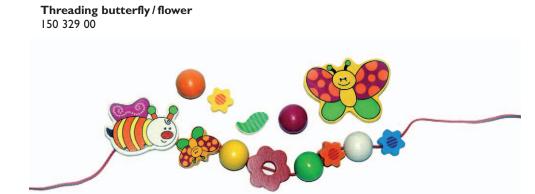

## Birthday candle holder caterpillar

Birthday rings, small set two birthday rings, for I big and I3 small candles diameter appr. 16 cm 150 320 00