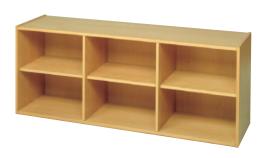

#### Cupboards with base, width 102 cm, height 80 or 66 cm

open, 2 adjustable shelves W 102 H 80 D 40

113 027 00 113 027 00 m

open, I adjustable shelf

W 102 H 66 D 40 (not illustrated)

113 527 00

113 527 00 m

open, 3 adjustable shelves W I02 H 80 D 40

113 037 00 113 037 00 m

open, 2 adjustable shelves

W 102 H 66 D 40 (not illustrated)

113 537 00

113 537 00 m

These illustrations show a small selection of design alternatives with boxes from pages 24 and 25.