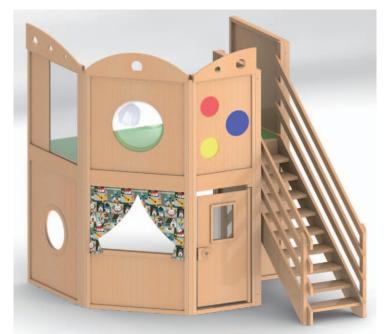

Color selection for carpets Material: Tretford see page 75 (Platforms)

The full range of colors can be found on page 103 and on our website.

Playhouse "Elf's tower"
W 186 H 230 D 273
Platform height 136 cm
120 803 ...

Our complete palette of colours you can find on page 103 or visit our website.

Playhouses are an ideal addition to each group room. Through the innumearable combination of the individual components it is possible to adapt each one to the customer's wishes. Whether it is a small or a larger one, it is possible to gain more space by a "second floor" which can be used as a play area, for cuddling or as an are for being alone. Platform heights from 42 to 136 cm are possible. Is the height of parapet 90 cm not sufficient, then we have roof and other sections to add.