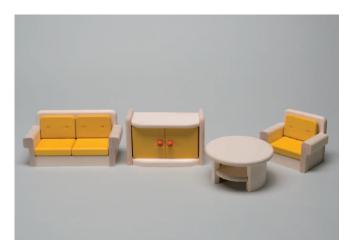

#### **Armchairs & Sofa**

Children's armchair seat height 27 W 73 H 50 D 60 121 811 99

Armchair for primary pupil seat height 37 W 80 H 60 D 60 | 2 | 82 | 99

"Multi"-Element-Set 7-piece

Children's two-seater seat height 27 W 108 H 50 D 60 121 812 99

Two-seater for primary pupil seat height 37 W 140 H 60 D 60 121 822 99

not illustrated

Children's three-seater seat height 27 W 160 H 50 D 60 121 813 99

Two-seater for primary pupil seat height 37 W 190 H 60 D 60 121 823 99 The cover takes off by all armchairs, two-seaters and three-seaters. You can wash it by 30 °C, but don't take a spin- or clothes-dryer.

- foam material
- CFC-free
- other covers are possible

Consisting of 2  $\times$  cuboid green, 2  $\times$  quadrant yellow, 2  $\times$  chair blue and 1  $\times$  sofa red.

As an individual living environment, as practical seating, and of course to play – the "Multi"-Elements can be in ways you've never used.

The floor is made of synthetic leather quality non-slip grey. The covers are in colored leather quality, stable foam filling RG 25/40.

dimensions of the individual elements:

 cuboid:
 W 50
 H 27
 D 50

 quadrant:
 W 50
 H 27
 D 50