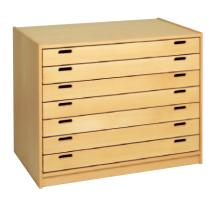

# Shelf combinations by BEKA – stable solutions for every area

Our complete palette of colours you can find on page 103 or visit our website.

Shelf combination "Prague"
W 252/364 H 172 D 40
118 523 ..
playing height 84 cm

# Design your own individual group room

From the 100 odd "from bottom to top" individual components there are innumberable shelf combinations which can be adapted to the individual room. The following combinations represent only a small part of the full combination range. Our furniture experts will gladly help in planning your interior design.

The prices and colours of the ready-made combinations are according to the pictures (colour stain posts, hand grips, drawers and storage boxes in natural beech).

Shelf combination "Vienna" W 222 H 198 D 40 118 503 ..