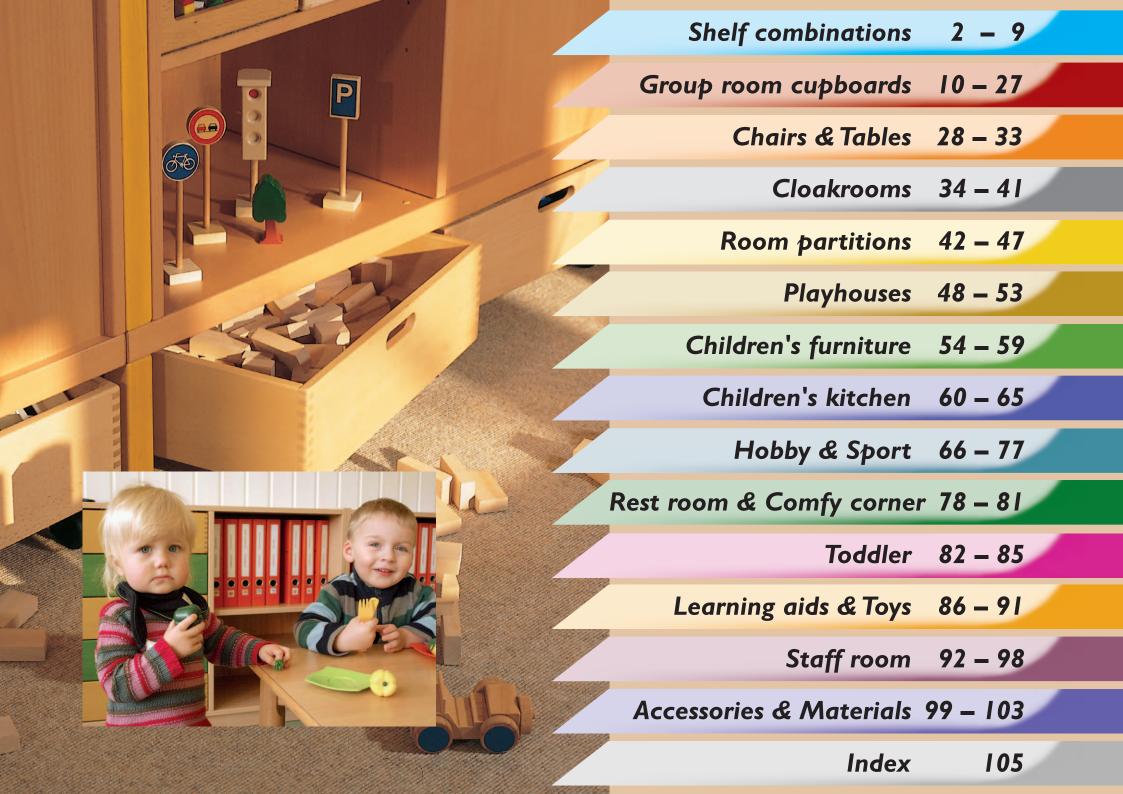

g things to discover.

With sensitivity and manual skill which needs to be translated into reality.

Latest technology helps us from a crude piece of wood or a rough plywood manufacture the popular children's furniture from the Ore Mountains.

#### **Curious?**

Then live with us a piece of kindergarten everyday in our new catalogue.

# BEKA -

# a program of furniture for children

For our children is a day in the crib or kindergarten an intense experience. For the educators that means a new challenge every day. Our job is to make life easier for children and teachers. To find smart solutions with a strong educational and social value is always our goal. So we have in the many years that we manufacture children's furniture develop many new products in collaboration with our customers.







# RE

# Shelf combinations by BEKA – stable solutions for every area

Our complete palette of colours you can find on page 103 or visit our website.





Shelf combination "Prague"
W 252/364 H 172 D 40
118 523 ..
playing height 84 cm



# Design your own individual group room

From the 100 odd "from bottom to top" individual components there are innumberable shelf combinations which can be adapted to the individual room. The following combinations represent only a small part of the full combination range. Our furniture experts will gladly help in planning your interior design.

The prices and colours of the ready-made combinations are according to the pictures (colour stain posts, hand grips, drawers and storage boxes in natural beech).













Shelf combination "Vienna" W 222 H 1