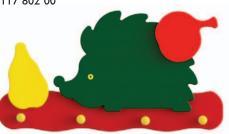

Cloakroom with a hedgehog, 4 hooks W 60 H 39

Cloakroom with a butterfly, 4 double hooks W 59 H 40

Cloakroom bench with rear wall for 5 children, seat height 34 cm
W 100 H 84 D 36
117 143 00

Cloakroom bench with rear wall for children, seat height 34 cm
W 120 H 84 D 36
117 144 00

## Wall elements

Hedgehog W 60 H 39 190 801 00

Sheep W 54 H 70 123 564 ..

Butterfly W 58 H 40 123 542 ..