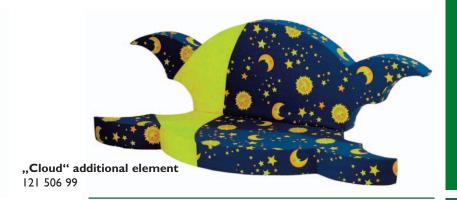

seat height appr. 42 cm, seat depth appr. 40 cm

121 502 99

quadrant

W 70 H 42 D 70 121 503 99

sofa

W 100 H 80 D 70

seat height appr. 42 cm, seat depth appr. 40 cm

"Cloud" folding cushion and "Cloud" additional element have inside a stable foam core, outside a cover made of mixed fabrics, removable (with zipper) and washable at 30°C (do not spin or tumble try).

dimensions:

folded appr. W 200 H 30 D 60

unfolded appr. W 200 H I5 D I20

"Cloud" folding cushion 121 505 99

Playpen with base
The inside base is fitting for
2 mattresses 140 x 60 cm.
W 146 H 70 D 126
126 006 00