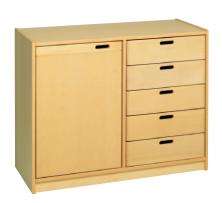

playing height 84 cm

with 5 drawers W 60 H 187 D 40 118 515 .. playing height 84 cm

Our cupboards and drawers can be combined in various ways, a lot of storage space, an attractive exterior from all sides (a visible rear) as well as a colourefull creation through stained hand grips, drawers and storage boxes.

We are able to offert you the cupboards in veneered beech or laminated beech.