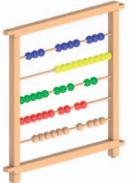

# Shelf combinations by BEKA – stable solutions for every area

Our complete palette of colours you can find on page 103 or visit our website.

Shelf combination "Prague"
W 252/364 H 172 D 40
118 523 ..
playing height 84 cm

# Design your own individual group room

From the 100 odd "from bottom to top" individual components there are innumberable shelf combinations which can be adapted to the individual room. The following combinations represent only a small part of the full combination range. Our furniture experts will gladly help in planning your interior design.

The prices and colours of the ready-made combinations are according to the pictures (colour stain posts, hand grips, drawers and storage boxes in natural beech).

Shelf combination "Vienna" W 222 H 198 D 40 118 503 ..