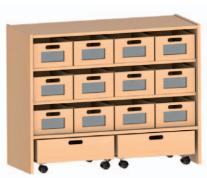

Shelf combination "Lisbon" W 166 H 164 D 40 118 509 ...

playing height 84 cm

Shelf combination "Post"
W 110 H 150 D 40
118 804 ..
playing height 60 cm
Work disk laminate coated

Shelf combination "Minishop"
W 110 H 150 D 40
118 807 ..
playing height 60 cm