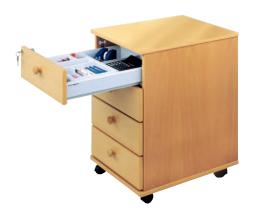

# Shelf combinations by BEKA – stable solutions for every area

Our complete palette of colours you can find on page 103 or visit our website.

Shelf combination "Prague"
W 252/364 H 172 D 40
118 523 ..
playing height 84 cm

# Design your own individual group room

From the 100 odd "from bottom to top" individual components there are innumberable shelf combinations which can be adapted to the individual room. The following combinations represent only a small part of the full combination range. Our furniture experts will gladly help in planning your interior design.

The prices and colours of the ready-made combinations are according to the pictures (colour stain posts, hand grips, drawers and storage boxes in natural beech).

Shelf combination "Vienna" W 222 H 198 D 40 118 503 ..