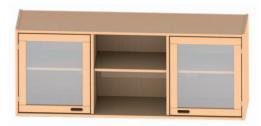

# Upper cupboards, width 102 cm, height 60 cm or 100 cm

open,
I adjustable shelf
W 102 H 60 D 40
I13 107 00
I13 107 00 m
2 adjustable shelves
(not illustrated)
W 102 H 100 D 40
I13 407 00
I13 407 00 m

partition, 2 doors, each section with I adjustable shelf W 102 H 60 D 40
113 121 00
113 121 00 m
each section with 2 adjustable shelves (not illustrated)
W 102 H 100 D 40
113 421 00
113 421 00 m

partition, 2 acrylic glass doors, each section with I adjustable shelf W 102 H 60 D 40

113 122 00

113 122 00 m

each section with 2 adjustable shelves (not illustrated)

W 102 H 100 D 40

113 422 00

113 422 00 m