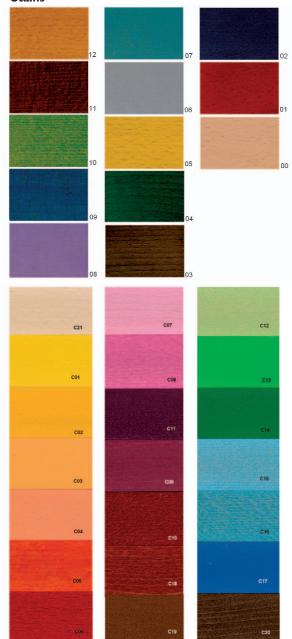

## Fabrics and stains

You can choose the colour of these stains for posts, hand grips, boxes and drawers.

Please enter the appropriate number in your order.

Frames and corner posts are available in different stains. Please choose a stain of our palette, see page 103.

Please add the two end numbers to the item no. for the type of Tretford carpet desired, see page 75 / 103.

Color selection for carpets Material: Tretford see page 75 (Platforms)

The full range of colors can be found on page 103 and on our website.

Playhouse "Elf's tower"
W 186 H 230 D 273
Platform height 136 cm
120 803 ...

Please choose the colour of carpet.

The entire palette of Tretford carpet please see on page 103 or visit our website.

123 201 ..

Colour Item no. ... ... 51 red ... ... 52 blue ... ... 53 grey ... ... 54 green ... ... 55 beige ... ... 56 violet ... ... 57 middle blue

Storage and property boxes are available in different stains. Please add the two nos. according to the colour to the item no.