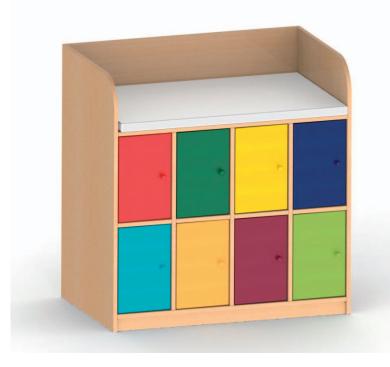

ushion and "Cloud" additional element have inside a stable foam core, outside a cover made of mixed fabrics, removable (with zipper) and washable at 30°C (do not spin or tumble try).

dimensions:

folded appr. W 200 H 30 D 60

unfolded appr. W 200 H I5 D I20



"Cloud" folding cushion 121 505 99



Playpen with base
The inside base is fitting for
2 mattresses 140 x 60 cm.
W 146 H 70 D 126
126 006 00

separated mattress, CFC-free foam material W 140 H 8 D 60 121 403 99



High chair "Daniel" on rollers, seat height 62 cm in stand or 22 cm in lowe, table 44 x 38 cm W 48 H 70 D 40 126 009 00



Cloud with storage compartments W 66 H 53 D I3





With a flick of the wrist the cot can be transformed in to a normal children's bed.



# Baby changing stations by BEKA – stable and practically!





Cupboards for winding and cloakrooms open and with doors

4 ompartments

**W** 66 **H** 114 **D** 70 126 094 00 m open compartments 126 093 00 m with doors

6 ompartments

W 98 H II4 D 70

126 061 00 m open compartments 126 060 00 m with doors

8 ompartments

W 110 H 114 D 70

126 042 00 m open compartments 126 041 00 m with doors

Coloured doors and changing pads on request!



Upper part

W 102 H 26 D 70

126 003 00 m beech laminated

Baby's changing table padding with artificial leather cover

W 98 H 4 D 68

126 001 00 white 126 001 02 blue

Barrier between wall and cupboard for baby's changing table padding (piece) (not illustrated) W 30 H 80 D 2

126 004 00 m beech laminated









Bench for 4 pots (without decoration) W II5 H 26 D 30 126 100 00 m

## Changing combination

for ins