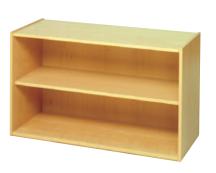

#### Laminated beech:

The rear, the sides and boards are laminated material.

The shelves and drawers are secured against unintentional withdrawal and can be ordered individually.

Shelves for cupboard (incl. shelf base)