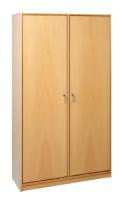

# Cupboards by BEKA – flexibly combined

Our complete palette of colours you can find on page 103 or visit our website.

# Our cupboards - many space for games

The upper cupboards, which are available in three different breadths and can be placed on cupboards with an open ore closed base, can attain a hight of 1.26 m/ 1.40 m / 1.66 m / 1.80 m / 2.00 m or even 2.40 m.