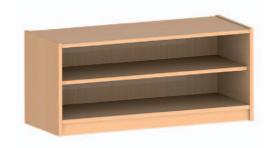

# Shelf combinations by BEKA – stable solutions for every area

Our complete palette of colours you can find on page 103 or visit our website.

Shelf combination "Prague"
W 252/364 H 172 D 40
118 523 ..
playing height 84 cm

# Design your own individual group room

From the 100 odd "from bottom to top" individual components there are innumberable shelf combinations which can be adapted to the individual room. The following combinations represent only a small part of the full combination range. Our furniture experts will gladly help in planning your interior design.

The prices and colours of the ready-made combinations are according to the pictures (colour stain posts, hand grips, drawers and storage boxes in natural beech).

Shelf combination "Vienna" W 222 H 198 D 40 118 503 ..