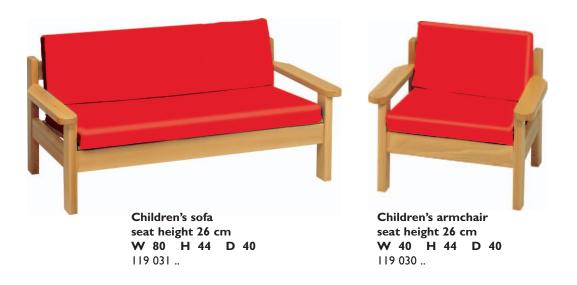

#### **Armchairs & Sofa**

Children's armchair seat height 27 W 73 H 50 D 60 121 811 99

Armchair for primary pupil seat height 37 W 80 H 60 D 60 | 2 | 82 | 99

"Multi"-Element-Set 7-piece

Children's two-seater seat height 27 W 108 H 50 D 60 121 812 99

Two-seater for primary pupil seat height 37 W 140 H 60 D 60 121 822 99

not illustrated

Children's three-seater seat height 27 W 160 H 50 D 60 121 813 99

Two-seater for primary pupil seat height 37 W 190 H 60 D 60 121 823 99 The cover takes off by all armchairs, two-seaters and three-seaters. You can wash it by 30 °C, but don't take a spin- or clothes-dryer.