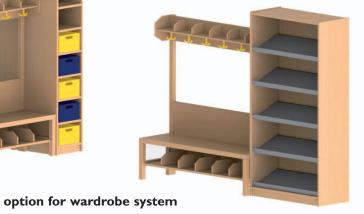

Boot trolley
with 3 removable plastic boards,
4 lockable rollers
W 102 H 97 D 40
117 602 00 m material beech laminated

Boot cupboard with 5 removable plastic boards W 78 H I50 D 35 II7 606 00 m

Please contact us!
We plan your own concept.

Wardrobe trolley with mirror on 5 rollers, two sides with each 3 double hooks, backside synthetic mirror, frontside clothes rail Ø 70 cm, height 126 cm

117 605 00 m material beech laminated

Fachboden für Garderoben- und Infowagen  $45.7 \times 44.4 \text{ cm}$ 

190 155 00 m material beech laminated

In a nursery kindergarten or primary school the trolley for cloakroom brings about a race solution in everyday life. You need an additional place in a cloakroom or the children like to play "theatre". In these situations you can use the trolley.