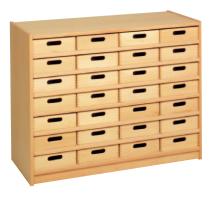

# Shelf combinations by BEKA – stable solutions for every area

Our complete palette of colours you can find on page 103 or visit our website.

Shelf combination "Prague"
W 252/364 H 172 D 40
118 523 ..
playing height 84 cm