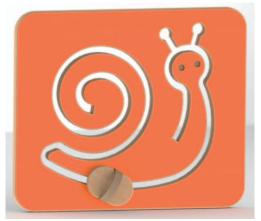

Wall toy "Snail" W 58 H 49 D 6.6 123 614 00

Wall toy "Butterfly"
W 58 H 49 D 6.6
123 615 00

Wall toy "Geometry" W 58 H 49 D 6.6 123 616 00

Doll's house nature (without inventory) W 57 H 54 D 33

furniture for doll's house "Filius" for 4 rooms, 16-piece 150 210 00