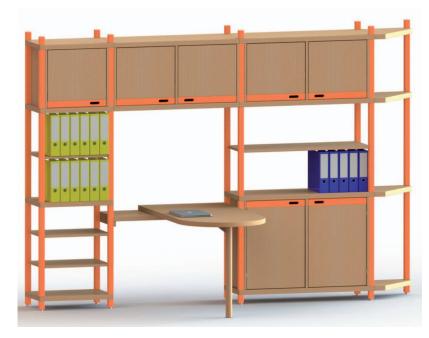

# With BEKA is the work a child's play

Complete system "Susanne II" with staffroom table W 312 H 215 D 40/140 II6 500 ..

Complete system "Susanne" incl. desk with a drawer W 312 H 215 D 40/140 116 501 ...

Hand grips and posts are available in different stains, see page 103.