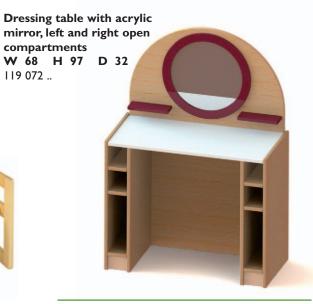

So they learn many things about the life.

aldehyde-free DD-varnish.

Children's kitchen shelf, with acrylic glass window and roof, 3 hot plates, sink unit, 1 door, 2 shelves W II0 H I72 D 40 II8 803 ...

Wall shelf, edges round W 36 H 24 D 14 119 009 00