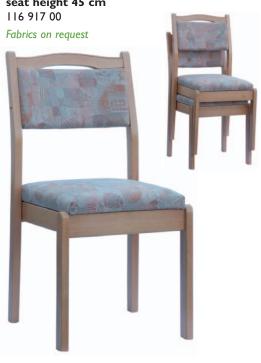

## Upholstered chair, stackable, seat height 45 cm

Upholstered armchair (not stackable) seat height 44 cm

116 916 00

Fabrics on request

Clothes' rail with 9 double hooks per metre (max. length 200 cm) 117 461 ..