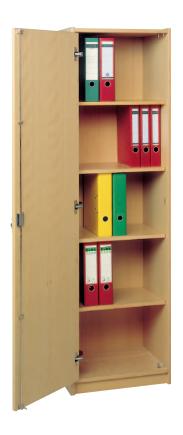

playing height 84 cm

with 5 drawers W 60 H 187 D 40 118 515 .. playing height 84 cm

Our cupboards and drawers can be combined in various ways, a lot of storage space, an attractive exterior from all sides (a visible rear) as well as a colourefull creation through stained hand grips, drawers and storage boxes.

We are able to offert you the cupboards in veneered beech or laminated beech.

#### **Veneered beech:**

The rear, the sides, the doors and all boards real wood EI boards and sealed with two layers of formaldehydefree DD-varnish.

#### Laminated beech:

The rear, the sides and boards are laminated material.

The shelves and drawers are secured against unintentional withdrawal and can be ordered individually.

Shelves for cupboard (incl. shelf base)