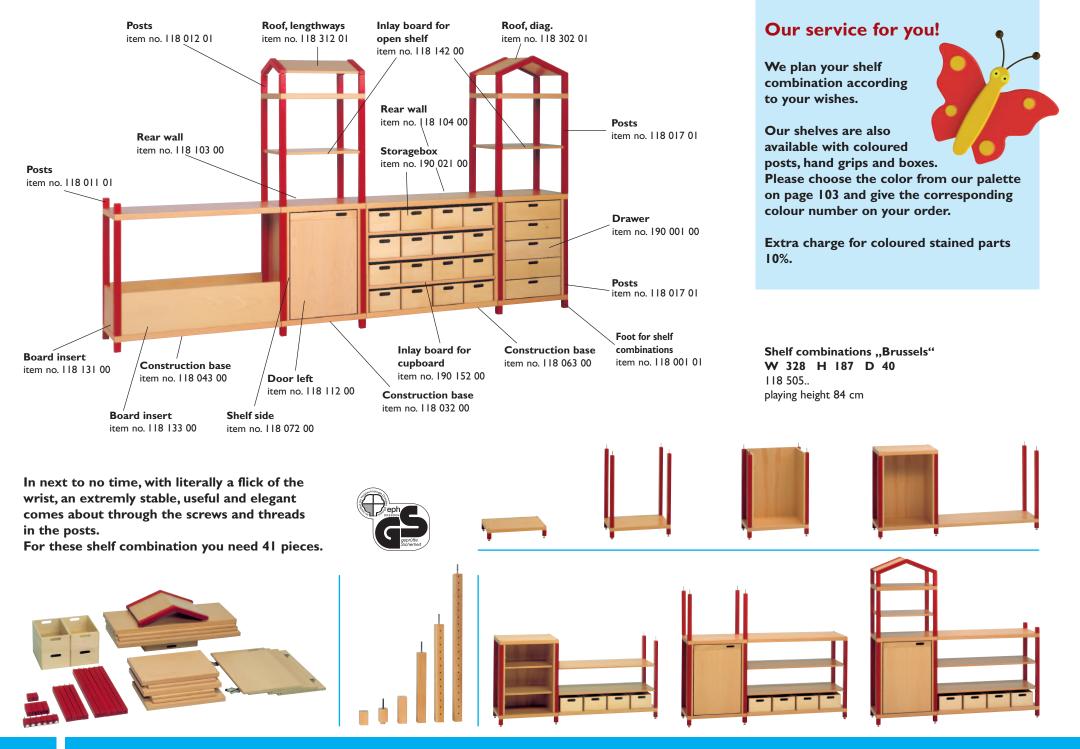

# Shelf combinations by BEKA – stable solutions for every area

Our complete palette of colours you can find on page 103 or visit our website.

Shelf combination "Prague"
W 252/364 H 172 D 40
118 523 ..
playing height 84 cm

# Design your own individual group room

From the 100 odd "from bottom to top" individual components there are innumberable shelf combinations which can be adapted to the individual room. The following combinations represent only a small part of the full combination range. Our furniture experts will gladly help in planning your interior design.

The prices and colours of the ready-made combinations are according to the pictures (colour stain posts, hand grips, drawers and storage boxes in natural beech).

Shelf combination "Vienna" W 222 H 198 D 40 118 503 ..