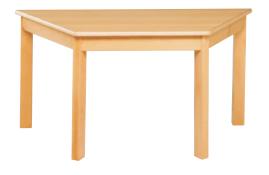

| Trapeze table I 20 x 60 / 60 / 60 cm |        |
|--------------------------------------|--------|
| item no.                             | height |
| 112 306                              | 40     |
| 112 300                              | 46     |
| 112 301                              | 53     |
| 112 302                              | 59     |
| 112 303                              | 64     |
| 112 304                              | 71     |
| 112 305                              | 76     |
|                                      |        |