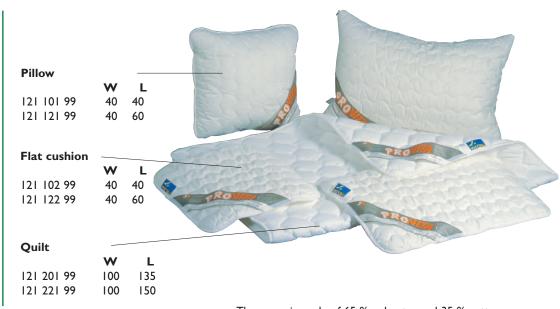

## **Pillow cover**

|     |     | VV |    |
|-----|-----|----|----|
| 121 | 111 | 40 | 40 |
| 121 | 131 | 60 | 40 |

## **Quilt cover**

|     |     | W       | L   |
|-----|-----|---------|-----|
| 121 | 211 | <br>100 | 135 |
| 121 | 231 | <br>100 | 150 |

The current materials, please visit our website.

White Biber fitted bed sheet coloured on request. 121 051 99