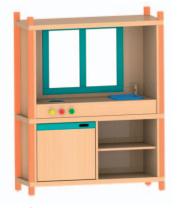

So they learn many things about the life.

aldehyde-free DD-varnish.

Children's kitchen shelf, with acrylic glass window and roof, 3 hot plates, sink unit, 1 door, 2 shelves W II0 H I72 D 40 II8 803 ...

Wall shelf, edges round W 36 H 24 D 14 119 009 00