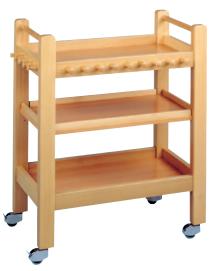

# Shelf combinations by BEKA – stable solutions for every area

Our complete palette of colours you can find on page 103 or visit our website.

Shelf combination "Prague"
W 252/364 H 172 D 40
118 523 ..
playing height 84 cm

# Design your own individual group room

From the 100 odd "from bottom to top" individual components there are innumberable shelf combinations which can be adapted to the individual room. The following combinations represent only a small part of the full combination range. Our furniture experts will gladly help in planning your interior design.

The prices and colours of the ready-made combinations are according to the pictures (colour stain posts, hand grips, drawers and storage boxes in natural beech).

Shelf combination "Vienna" W 222 H 198 D 40 118 503 ..