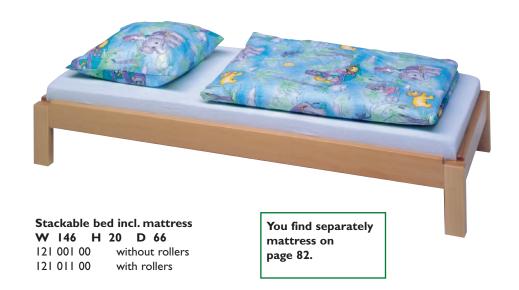

dimensions:

folded appr. W 200 H 30 D 60

unfolded appr. W 200 H I5 D I20

"Cloud" folding cushion 121 505 99

Playpen with base
The inside base is fitting for
2 mattresses 140 x 60 cm.
W 146 H 70 D 126
126 006 00