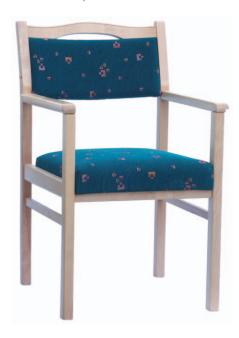

Armchair "Tim"
item no. height (cm)
III 506 .. 2|
III 500 .. 26
III 501 .. 3|
III 502 .. 35

Stacking chair "André", natural

| height (cn |
|------------|
| 21         |
| 26         |
| 31         |
| 35         |
| 38         |
|            |