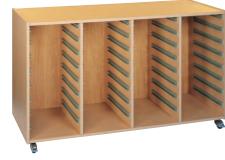

# Shelf combinations by BEKA – stable solutions for every area

Our complete palette of colours you can find on page 103 or visit our website.

Shelf combination "Prague"
W 252/364 H 172 D 40
118 523 ..
playing height 84 cm

# Design your own individual group room

From the 100 odd "from bottom to top" individual components there are innumberable shelf combinations which can be adapted to the individual room. The following combinations represent only a small part of the full combination range. Our furniture experts will gladly help in planning your interior design.

The prices and colours of the ready-made combinations are according to the pictures (colour stain posts, hand grips, drawers and storage boxes in natural beech).

Shelf combination "Vienna" W 222 H 198 D 40 118 503 ..