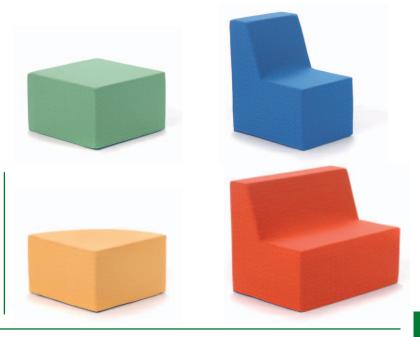

#### **Armchairs & Sofa**

Children's armchair seat height 27 W 73 H 50 D 60 121 811 99

Armchair for primary pupil seat height 37 W 80 H 60 D 60 | 2 | 82 | 99

"Multi"-Element-Set 7-piece

Children's two-seater seat height 27 W 108 H 50 D 60 121 812 99

Two-seater for primary pupil seat height 37 W 140 H 60 D 60 121 822 99

not illustrated

Children's three-seater seat height 27 W 160 H 50 D 60 121 813 99

Two-seater for primary pupil seat height 37 W 190 H 60 D 60 121 823 99 The cover takes off by all armchairs, two-seaters and three-seaters. You can wash it by 30 °C, but don't take a spin- or clothes-dryer.

- foam material
- CFC-free
- other covers are possible

Consisting of 2  $\times$  cuboid green, 2  $\times$  quadrant yellow, 2  $\times$  chair blue and 1  $\times$  sofa red.

As an individual living environment, as practical seating, and of course to play – the "Multi"-Elements can be in ways you've never used.

The floor is made of synthetic leather quality non-slip grey. The covers are in colored leather quality, stable foam filling RG 25/40.

dimensions of the individual elements:

 cuboid:
 W 50
 H 27
 D 50

 quadrant:
 W 50
 H 27
 D 50

 chair:
 W 40
 H 50
 D 50

sofa: W 80 H 50 D 50

seat height appr. 27 cm

seat height appr. 27 cm

(The items are also available separately.)

Children's kitchen unit "Anne"
3 hot plates, sink unit, open part, top open, 2 drawers
W 102 H 120 D 32
119 011 00