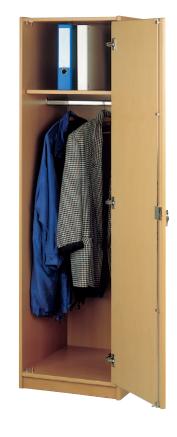

## W 52 H 180 D 60 (not illustrated)

116 607 00 door left 116 607 00 m door left 116 608 00 door right 116 608 00 m door right Wardrobe,
I shelf, I clothes' rail
W 52 H 180 D 60
I16 682 00 door left
I16 683 00 door right