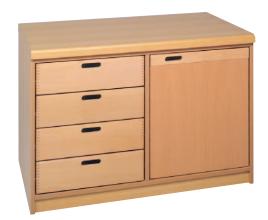

Shelf combination "Lisbon" W 166 H 164 D 40 118 509 ...

playing height 84 cm

Shelf combination "Post"
W 110 H 150 D 40
118 804 ..
playing height 60 cm
Work disk laminate coated

Shelf combination "Minishop"
W 110 H 150 D 40
118 807 ..
playing height 60 cm

**Please contact** us, we plan your own shelf combination!

Shelf combination "Zurich" open W 60 H 187 D 40 118 513 .. playing height 84 cm

with door left

playing height 84 cm

118 514 ..

W 60 H 187 D 40

Shelf combination "Zurich" Shelf combination "Zurich" Shelf combination "Zurich" with door right W 60 H 187 D 40 118 516 ..