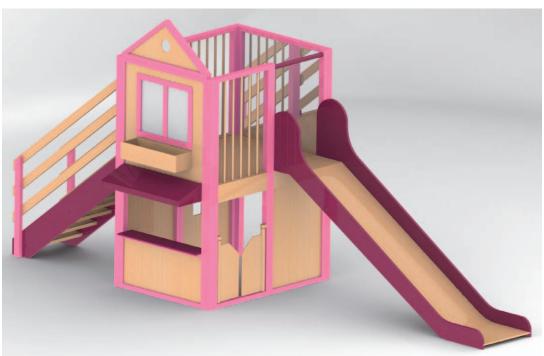

l. slide, laminated safety glass and mirror, wall games, wall domino and calculating game

W 350 H 218 D 269

Platform heights 54 and 82 cm 120 811 ..

Carpet "Games world" 120 111 ..



#### Playhouse "Tunnel castle"

incl. tunnel, climbing bow and slide

W 560 H 203 D 428

Platform height 108 cm 120 901 ..



#### Playhouse "Mouse castle"

incl. climbing bow, slide, porthole, wall games, for example wall domino

W 310 H 231 D 300

Platform height 95 cm 120 906 ..





#### Playhouse "Country house"

incl. slide, porthole, wall game and laminated safety glass

W 358 H 218 D 257

Platform height 82 cm 120 812 ..

Carpet "Country house"

120 112 ..





Playhouse "Little rascals"
incl. slide, climbing bow, laminated safety mirror
W 310 H 190 D 121
Platform height 54 cm
120 813 ...













Playhouse "Sleeping beauty" incl. slide and flower box W 490 H 245 D 177 Platform height 108 cm 120 908 ...

Carpet "Sleeping beauty" 120 208 ..

Please contact us!
We plan your own playhouse.



Playhouse "Knight's castle" incl. flower boxes W 286 H 272 D 280 Platform height 136 cm 120 807 ...

Carpet "Knight's castle" 120 107 ..

**Playhouse "Rapunzel"** for wall mounting incl. curtains, laminated safety glass and porthole

**W 226 H 250 D 270** Platform heights 136 cm 120 814 ..

Carpet "Rapunzel" 120 114 ..

## Children's kitchen by BEKA - Children's dreams come true

#### **Armchairs & Sofa**

Children's armchair seat height 27 W 73 H 50 D 60 121 811 99

Armchair for primary pupil seat height 37 W 80 H 60 D 60 | 2 | 82 | 99





"Multi"-Element-Set 7-piece

Children's two-seater s