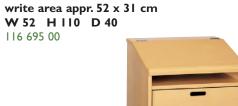

tion, 5 lockers on left, door right, I shelf, I clothes' rail
W 102 H 180 D 60

116 685 00 lockers left, door right
116 685 00 m lockers left, door right
116 686 00 lockers right, door left
116 686 00 m lockers right, door left





Oval conference table for 8 persons W 180 H 76 D 80 112 635 ..







## Upholstered chair, stackable, seat height 45 cm



Upholstered armchair (not stackable) seat height 44 cm

116 916 00

Fabrics on request



Clothes' rail with 9 double hooks per metre (max. length 200 cm) 117 461 ..





Sanitary cupboard with first aid kit, according to DIN 13157-C W 35 H 45 D 15 116 947 99

116 948 00

Sanitary cupboard without first aid kit (not illust.) W 35 H 45 D 15 116 946 99



Waste paper basket consists in recyclable plastic volume 181 Ø 30,5 H 32,5 116 945 00





Stand-desk







# BEKA brings colour in your life!





Small Playhouse included wall elements W 90 H 130 D 90 123 850 ...

**Kitchen playhouse W 250 H 200 D 217**123 814 ...

Kitchen playhouse included corner parts.
Please choose 4 pieces of children's furniture, width 36 cm (on page 56).



## Compact playing solution for small and tall children





Kitchen playcorner W 105 H 135 D 105 123 815 ...

Kitchen playcorner included washing machine, dish washer and double cupboard on rollers.

## Wall elements



Hedgehog W 60 H 39 190 801 00



Sheep W 54 H 70 123 564 ..



Butterfly W 58 H 40 123 542 ..

## Please contact us, we create your children's paradise!



Tortoise W 60 H 35 190 802 ..



Duck family W 60 H 31 190 803 ..



Meadow – wave W 80 H 37 123 550 00

Meadow – pair W 16