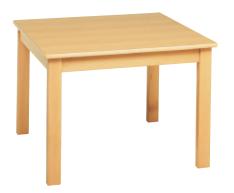

# Tables by BEKA – the right solution for every area

#### Rectangular 80 x 60 cm

| item no. | height |
|----------|--------|
| 112 206  | 40     |
| 112 200  | 46     |
| 112 201  | 53     |
| 112 202  | 59     |
| 112 203  | 64     |
| 112 204  | 71     |
| 112 205  | 76     |

All table frames are made from solid beech wood and sealed with a double layer of formaldehydefree DD-varnish.

The tables tops are screwed onto the frames and are therefore interchangeable.

The edges are rounded-off 23 mm.