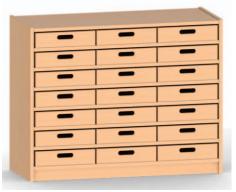

Shelf combination "Lisbon" W 166 H 164 D 40 118 509 ...

playing height 84 cm

Shelf combination "Post"
W 110 H 150 D 40
118 804 ..
playing height 60 cm
Work disk laminate coated

Shelf combination "Minishop"
W 110 H 150 D 40
118 807 ..
playing height 60 cm