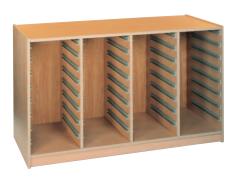

# Design your own individual group room

From the 100 odd "from bottom to top" individual components there are innumberable shelf combinations which can be adapted to the individual room. The following combinations represent only a small part of the full combination range. Our furniture experts will gladly help in planning your interior design.

The prices and colours of the ready-made combinations are according to the pictures (colour stain posts, hand grips, drawers and storage boxes in natural beech).

Shelf combination "Vienna" W 222 H 198 D 40 118 503 ..