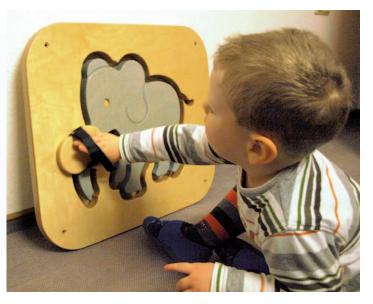

## **Motoric** games

Our new wall games for children to learn and improve motor skills and co-ordination very suitable. Exploring the various elements is fun and movements can always be practiced.

Wall toy "Elephant" W 58 H 49 D 6.6 123 613 00