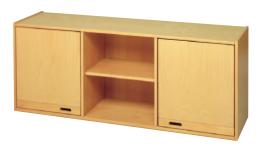

# Our cupboards - many space for games

The upper cupboards, which are available in three different breadths and can be placed on cupboards with an open ore closed base, can attain a hight of 1.26 m/ 1.40 m / 1.66 m / 1.80 m / 2.00 m or even 2.40 m.

At the base of the upper cupboards there are spacer bars to prevent them sliding sideways. For a futher preventiv measure double-sided sticking tape is sufficient.

#### Upper cupboard for small cupboards, width 52 cm, height 60 cm or 100

#### door, I adjustable shelf

W 52 H 60 D 40 113 101 00 door left. 113 101 00 m door left 113 102 00 door right 113 102 00 m door right