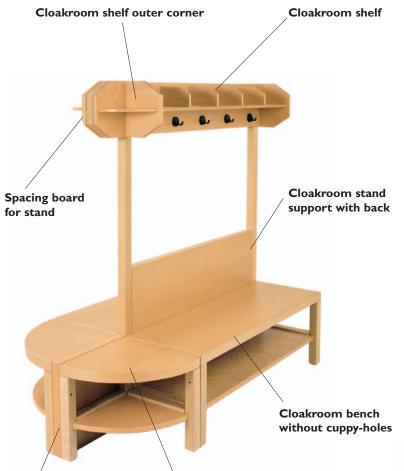

# Cloakrooms by BEKA – creative and flexible

Cloakroom tree see rubric Accessories & Materials

The Cloakroom is the first impression the visitor gets of your establishment. Through various arrangements of the cloakroom furniture, be it against the wall or free-standing in the room, functionality and openness are ensured.

Cloakroom shelf with 3 compartments and 3 double hooks
W 60 H 20 D 18
I 17 300 ..

Cloakroom shelf with 4 compartments and 4 double hooks
W 80 H 20 D 18

117 301 ..

Cloakroom shelf with 5 compartments and 5 double hooks (illustrated)
W 100 H 20 D 18
117 302 ...

#### Cloakroom stand support with back

| neight 130 cm |   |     |
|---------------|---|-----|
| 117 200 00    | W | 60  |
| 117 201 00    | W | 80  |
| 117 202 00    | W | 100 |
| 117 203 00    | W | 120 |
| 117 206 00    | W | 140 |

#### Cloakroom bench for 3 children W 60 H 34 D 35

VIT 000 00 with cubby-holes without cubby-holes

W 60 H 38 D 35

117 010 00 with cubby-holes 117 910 00 without cubby-holes

#### Cloakroom bench for 5 children (illust.)

W 100 H 34 D 35

117 002 00 with cubby-holes 117 902 00 without cubby-holes

W 100 H 38 D 35

II7 012 00 with cubby-holes
II7 912 00 without cubby-holes

Cloakroom outer corner without hooks
W 18 H 20 D 18
117 304 00

Cloakroom bench outer corner
W 35 H 34 D 35
117 101 00
W 35 H 38 D 35
117 111 00

Cloakroom shelf inner corner without hooks
W 35 H 20 D 35
117 305 00

Cloakroom bench inner corner W 35 H 34 D 35 117 102 00 W 35 H 38 D 35 117 112 00

The spacing board fill in the distance between the cloakroom stand outer corner

#### Spacing board for bench

II7 I03 00 height 34 cm II7 II3 00 height 38 cm

Spacing board for shelf

117 104 00

Spacing board

for bench

Wall mirror (laminated safety mirror)
Width Height

| 117 401 99 | 75 | 50  |
|------------|----|-----|
| 117 402 99 | 75 | 75  |
| 117 403 99 | 75 | 100 |