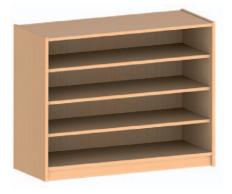

# Shelf combinations by BEKA – stable solutions for every area

Our complete palette of colours you can find on page 103 or visit our website.

Shelf combination "Prague"
W 252/364 H 172 D 40
118 523 ..
playing height 84 cm

# Design your own individual group room

From the 100 odd "from bottom to top" individual components there are innumberable shelf combinations which can be adapted to the individual room. The following combinations represent only a small part of the full combination range. Our furniture experts will gladly help in planning your interior design.

The prices and colours of the ready-made combinations are according to the pictures (colour stain posts, hand grips, drawers and storage boxes in natural beech).

Shelf combination "Vienna" W 222 H 198 D 40 118 503 ..