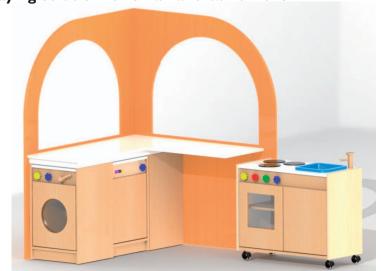

Children's kitchen, open 3 hot plates, sink unit W 78 H 45 D 40 119 080 00m

Children's kitchen shelf 3 hot plates, sink unit, I door, 2 shelves W IIO H 73 D 40 II8 801 ...

Children's kitchen shelf, with acrylic glass window, 3 hot plates, sink unit, I door, 2 shelves
W II0 H I40 D 40
II8 802 ...