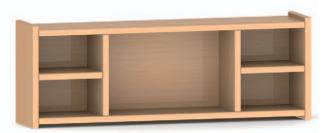

# Shelf combinations by BEKA – stable solutions for every area

Our complete palette of colours you can find on page 103 or visit our website.

Shelf combination "Prague"
W 252/364 H 172 D 40
118 523 ..
playing height 84 cm

# Design your own individual group room

From the 100 odd "from bottom to top" individual components there are innumberable shelf combinations which can be adapted to the individual room. The following combinations represent only a small part of the full combination range. Our furniture experts will gladly help in planning your interior design.

The prices and colours of the ready-made combinations are according to the pictures (colour stain posts, hand grips, drawers and storage boxes in natural beech).

Shelf combination "Vienna" W 222 H 198 D 40 118 503 ..