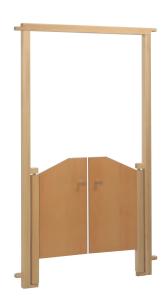

# Shelf combinations by BEKA – stable solutions for every area

Our complete palette of colours you can find on page 103 or visit our website.

Shelf combination "Prague"
W 252/364 H 172 D 40
118 523 ..
playing height 84 cm

# Design your own individual group room

From the 100 odd "from bottom to top" individual components there are innumberable shelf combinations which can be adapted to the individual room. The following combinations represent only a small part of the full combination range. Our furniture experts will gladly help in planning your interior design.

The prices and colours of the ready-made combinations are according to the pictures (colour stain posts, hand grips, drawers and storage boxes in natural beech).

Shelf combination "Vienna" W 222 H 198 D 40 118 503 ..