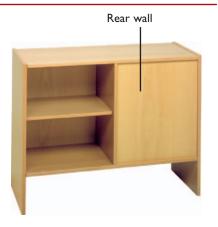

playing height 84 cm

with 5 drawers W 60 H 187 D 40 118 515 .. playing height 84 cm

Our cupboards and drawers can be combined in various ways, a lot of storage space, an attractive exterior from all sides (a visible rear) as well as a colourefull creation through stained hand grips, drawers and storage boxes.

We are able to offert you the cupboards in veneered beech or laminated beech.

#### **Veneered beech:**

The rear, the sides, the doors and all boards real wood EI boards and sealed with two layers of formaldehydefree DD-varnish.

#### Laminated beech:

The rear, the sides and boards are laminated material.

The shelves and drawers are secured against unintentional withdrawal and can be ordered individually.

Shelves for cupboard (incl. shelf base)