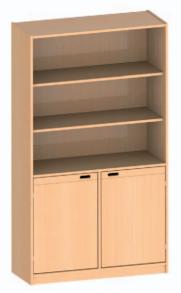

# Shelf combinations by BEKA – stable solutions for every area

Our complete palette of colours you can find on page 103 or visit our website.

Shelf combination "Prague"
W 252/364 H 172 D 40
118 523 ..
playing height 84 cm

The prices and colours of the ready-made combinations are according to the pictures (colour stain posts, hand grips, drawers and storage boxes in natural beech).

Shelf combination "Vienna" W 222 H 198 D 40 118 503 ..