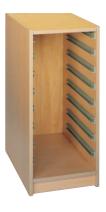

playing height 84 cm

118 543 ..

playing height 47/70 cm

(please choose the fabric) W 222 H 188 D 40

Shelf combination "Weimar" W 110 H 91 D 40 118 544 ..

Shelf combination "Nice"
W 146 H 129 D 40

118 546 ...
playing height 56 cm

Shelf combination "Lisbon" W 166 H 164 D 40 118 509 ...

playing height 84 cm

Shelf combination "Post"
W 110 H 150 D 40
118 804 ..
playing height 60 cm
Work disk laminate coated

Shelf combination "Minishop"
W 110 H 150 D 40
118 807 ..
playing height 60 cm