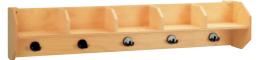

Cloakroom shelf with 3 compartments and 3 double hooks
W 60 H 20 D 18
I 17 300 ..

Cloakroom shelf with 4 compartments and 4 double hooks
W 80 H 20 D 18

117 301 ..

Cloakroom shelf with 5 compartments and 5 double hooks (illustrated)
W 100 H 20 D 18
117 302 ...

Cloakroom shelf with 6 compartments and 6 double hooks

**W 120 H 20 D 18** 117 303 ..

Cloakroom shelf with 7 compartments and 7 double hooks

**W 140 H 20 D 18** 117 306 ..

Complete the item no. with the right colour of the hooks (page 34).