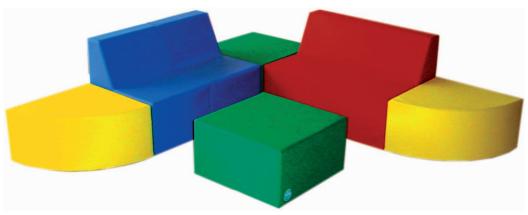

- foam material
- CFC-free
- other covers are possible

Consisting of 2  $\times$  cuboid green, 2  $\times$  quadrant yellow, 2  $\times$  chair blue and 1  $\times$  sofa red.

As an individual living environment, as practical seating, and of course to play – the "Multi"-Elements can be in ways you've never used.

The floor is made of synthetic leather quality non-slip grey. The covers are in colored leather quality, stable foam filling RG 25/40.

dimensions of the individual elements:

 cuboid:
 W 50
 H 27
 D 50

 quadrant:
 W 50
 H 27
 D 50

 chair:
 W 40
 H 50
 D 50

sofa: W 80 H 50 D 50

seat height appr. 27 cm

seat height appr. 27 cm

(The items are also available separately.)

Children's kitchen unit "Anne"
3 hot plates, sink unit, open part, top open, 2 drawers
W 102 H 120 D 32
119 011 00