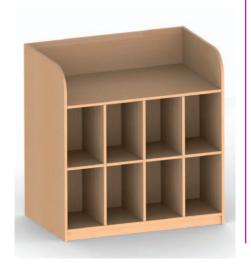

4 drawers with acrylic glass (not illustrated)

W 52 H 66 D 40

113 505 00

113 505 00 m

open, 4 non-adjustable shelves W 40 H I40 D 40 113 008 00 113 008 00 m

open, 2 non-adjustable shelves W 40 H 80 D 40 113 009 00 113 009 00 m open, I non-adjustable shelf (not illustrated) W 40 H 66 D 40 113 509 00 113 509 00 m