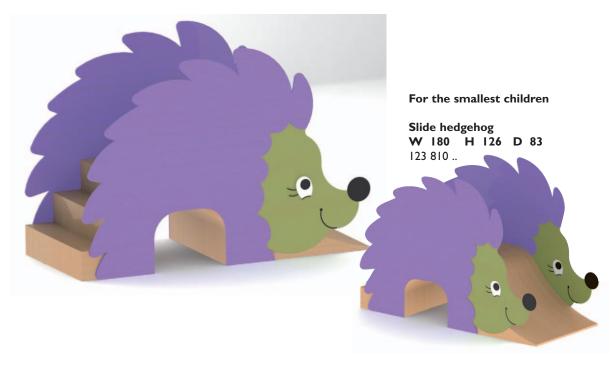

## Wall elements

Hedgehog W 60 H 39 190 801 00

Sheep W 54 H 70 123 564 ..

Butterfly W 58 H 40 123 542 ..