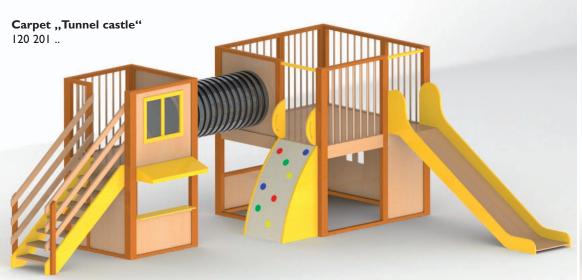

#### Playhouse "Tunnel castle"

incl. tunnel, climbing bow and slide

W 560 H 203 D 428

Platform height 108 cm 120 901 ..