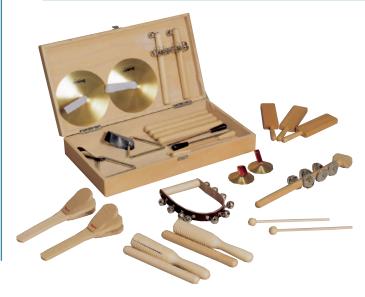

## Percussion box W 47 H 7.5 D 26

122 323 99

Contents

I pair of brass finger cymbals

I Turkish crescent (tree-shaped)

2 wooden castanets

3 wooden block drums with stick

I Turkish crescent with 10 little bells (wreath-shaped)

2 bell rods

2 guiros with scrampers

2 triangle (10 cm) with stick

3 pair of sound sticks (20 x 2 cm)

I pair of brass cymbals (Ø 15 cm)