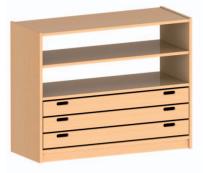

Shelf combination "Lisbon" W 166 H 164 D 40 118 509 ...

playing height 84 cm

Shelf combination "Post"
W 110 H 150 D 40
118 804 ..
playing height 60 cm
Work disk laminate coated

Shelf combination "Minishop"
W 110 H 150 D 40
118 807 ..
playing height 60 cm

**Please contact** us, we plan your own shelf combination!

Shelf combination "Zurich" open W 60 H 187 D 40 118 513 .. playing height 84 cm

with door left

playing height 84 cm

118 514 ..

W 60 H 187 D 40

Shelf combination "Zurich" Shelf combination "Zurich" Shelf combination "Zurich" with door right W 60 H 187 D 40 118 516 ..

playing height 84 cm

with 5 drawers W 60 H 187 D 40 118 515 .. playing height 84 cm

Our cupboards and drawers can be combined in various ways, a lot of storage space, an attractive exterior from all sides (a visible rear) as well as a colourefull creation through stained hand grips, drawers and storage boxes.