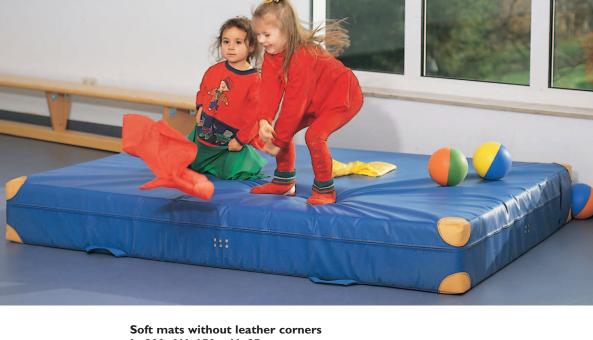

## Sports mats

L 200 W 100 H 6

122 111 99 without corner strengthening

122 112 99 with stuck-on corners

122 113 99 with leather corners

122 114 99 with leather corners and carrying grips (not illust.)

# Soft mats, vinyl foam material, 2 hooks

L 120 W 60 H 0.9

122 117 40

122 117 41 red

122 117 42 blue

L 200 W 150 H 25

122 115 99

L 300 W 200 H 25