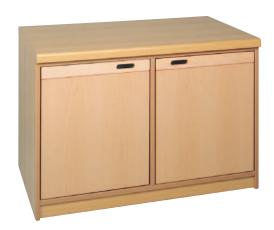

# Shelf combinations by BEKA – stable solutions for every area

Our complete palette of colours you can find on page 103 or visit our website.

Shelf combination "Prague"
W 252/364 H 172 D 40
118 523 ..
playing height 84 cm

The prices and colours of the ready-made combinations are according to the pictures (colour stain posts, hand grips, drawers and storage boxes in natural beech).

Shelf combination "Vienna" W 222 H 198 D 40 118 503 ..