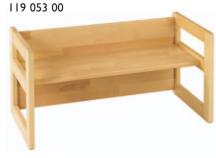

113 063 00 m

I partition, 8 small drawers with acrylic glass front (not illustrated) W 69 H 66 D 40

113 563 00 113 563 00 m

I partition, I 0 small drawers W 69 H 80 D 40 II3 053 00 II3 053 00 m

I partition, 8 small drawers (not illustrated) W 69 H 66 D 40 II3 553 00 II3 553 00 m