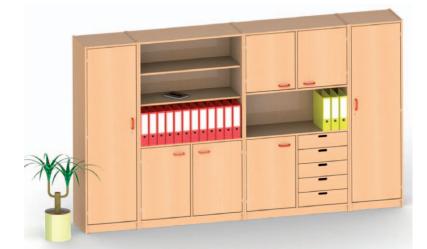

# Shelf combinations by BEKA – stable solutions for every area

Our complete palette of colours you can find on page 103 or visit our website.

Shelf combination "Prague"
W 252/364 H 172 D 40
118 523 ..
playing height 84 cm

# Design your own individual group room

From the 100 odd "from bottom to top" individual components there are innumberable shelf combinations which can be adapted to the individual room. The following combinations represent only a small part of the full combination range. Our furniture experts will gladly help in planning your interior design.

The prices and colours of the ready-made combinations are according to the pictures (colour stain posts, hand grips, drawers and storage boxes in natural beech).

Shelf combination "Vienna" W 222 H 198 D 40 118 503 ..