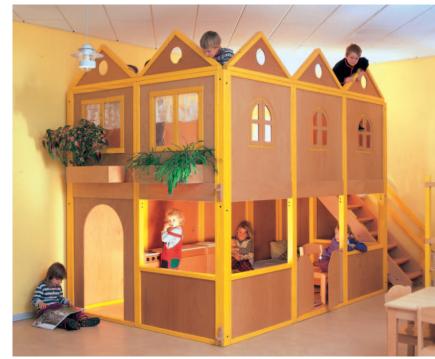

## Playhouses by BEKA - real joy of playing

All building components are made of solid wood and can be put together individually.

The fals ceiling is made of 1.5 cm thick laminated wood boards which are screwed to the 9.5 cm thick overhead beam.

The construction is safety and steady. It is not necessary an extra fastening at a wall.

You should think about some points:

- The height of the room may be 2.55 m.
- Please don't stand up any furniture on the "second floor".
- The children should not grasp appliance or lamps.

Our complete palette of colours you can find on page 103 or visit our website.

Playhouses are an ideal addition to each group room. Through the innumearable combination of the individual components it is possible to adapt each one to the customer's wishes. Whether it is a small or a larger one, it is possible to gain more space by a "second floor" which can be used as a play area, for cuddling or as an are for being alone. Platform heights from 42 to 136 cm are possible. Is the height of parapet 90 cm not sufficient, then we have roof and other sections to add.