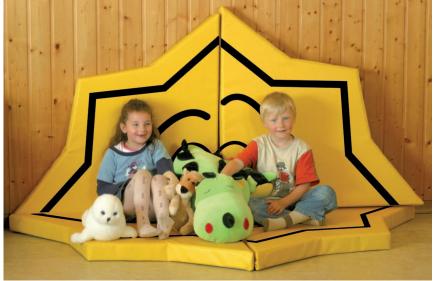

# Shelf combinations by BEKA – stable solutions for every area

Our complete palette of colours you can find on page 103 or visit our website.

Shelf combination "Prague"
W 252/364 H 172 D 40
118 523 ..
playing height 84 cm