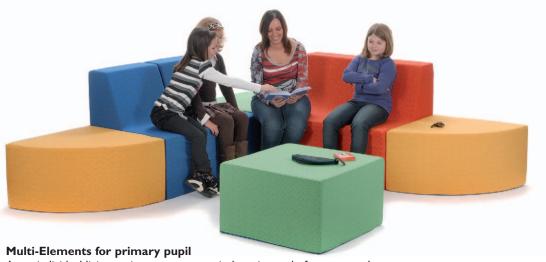

#### **Armchairs & Sofa**

Children's armchair seat height 27 W 73 H 50 D 60 121 811 99

Armchair for primary pupil seat height 37 W 80 H 60 D 60 | 2 | 82 | 99

"Multi"-Element-Set 7-piece

Children's two-seater seat height 27 W 108 H 50 D 60 121 812 99

Two-seater for primary pupil seat height 37 W 140 H 60 D 60 121 822 99

not illustrated

Children's three-seater seat height 27 W 160 H 50 D 60 121 813 99

Two-seater for primary pupil seat height 37 W 190 H 60 D 60 121 823 99 The cover takes off by all armchairs, two-seaters and three-seaters. You can wash it by 30 °C, but don't take a spin- or clothes-dryer.

- foam material
- CFC-free
- other covers are possible

Consisting of 2  $\times$  cuboid green, 2  $\times$  quadrant yellow, 2  $\times$  chair blue and 1  $\times$  sofa red.

As an individual living environment, as practical seating, and of course to play – the "Multi"-Elements can be in ways you've never used.

The floor is made of synthetic leather quality non-slip grey. The covers are in colored leather quality, stable foam filling RG 25/40.

dimensions of the individual elements:

 cuboid:
 W 50
 H 27
 D 50

 quadrant:
 W 50
 H 27
 D 50

 chair:
 W 40
 H 50
 D 50

sofa: W 80 H 50 D 50

seat height appr. 27 cm

seat height appr. 27 cm

(The items are also available separately.)

Children's kitchen unit "Anne"
3 hot plates, sink unit, open part, top open, 2 drawers
W 102 H 120 D 32
119 011 00