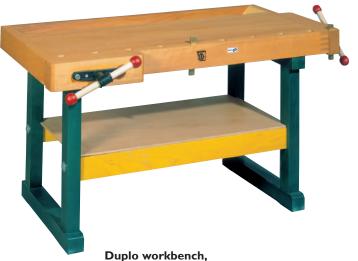

orts mat as fall protection.







Drawing trolley on 4 rollers W 70 H 75 D 40

123 501 00 m

material beech laminated



Cork notice board with beech frame

123 102 99 W 100 H 75 123 103 99 W 150 H 75 123 104 99 W 200 H 75





Picture dry- and puzzle trolley with 4 rollers, 14 extenable shelves (thickness 5 mm)
W 70 H 80 D 40

123 502 00 m r

material beech laminated



Picture dry trolley with 4 rollers, 14 extenable grating included W 58 H 80 D 40

123 503 00 m

material beech laminated



Chalkboard, magnetic with chalk can be written on W 150 H 100

Sponge and chalk holder | 123 | | | 99

Board sponge 123 121 99

White chalk, 72 pieces

123 131 99

Colour chalk, 6 colours, 2 of every one 123 132 99



Magnetic board, paper or chalkboard – the correctly painting base everytime.







2 clamps, 2 bench hooks, large storage space in the table top W 60 H 67 L 125

123 001 00 lower frame natural colour 123 001 09 lower frame colour-stained



4 clamps, 4 bench hooks, large storage space in the table top

W 85 H 67 L 125

123 002 00 lower frame natural colour 123 002 09 lower frame colour-stained



Fröbel build. block cart, 230 parts, 2 large and 4 small boxes, made from polished untreated beech W 56 H 33 D 36 | 23 60 | 99



Work stool, stackable seat height 45 cm (We are able to offer more different seat heights. Inquire please!)
123 003 00



Advertising column on 5 rollers, height 150 cm, Ø 56 cm 123 105 ...

Special pins for advertising column, 60 pieces (not illustrated) 123 133 99

## Rest areas invite to relaxe!



Mattress cupboard with division for 9 mattresses