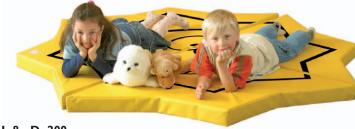

# Shelf combinations by BEKA – stable solutions for every area

Our complete palette of colours you can find on page 103 or visit our website.

Shelf combination "Prague"
W 252/364 H 172 D 40
118 523 ..
playing height 84 cm