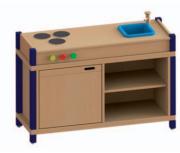

Children's kitchen, open 3 hot plates, sink unit W 78 H 45 D 40 119 080 00m

Children's kitchen shelf 3 hot plates, sink unit, I door, 2 shelves W IIO H 73 D 40 II8 801 ...

Children's kitchen shelf, with acrylic glass window, 3 hot plates, sink unit, I door, 2 shelves
W II0 H I40 D 40
II8 802 ...