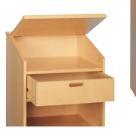

on, 5 lockers on left, door right, I shelf, I clothes' rail
W 102 H 180 D 60

116 685 00 lockers left, door right
116 685 00 m lockers left, door right
116 686 00 lockers right, door left
116 686 00 m lockers right, door left





Oval conference table for 8 persons W 180 H 76 D 80 112 635 ..







## Upholstered chair, stackable, seat height 45 cm



Upholstered armchair (not stackable) seat height 44 cm

116 916 00

Fabrics on request



Clothes' rail with 9 double hooks per metre (max. length 200 cm) 117 461 ..





Sanitary cupboard with first aid kit, according to DIN 13157-C W 35 H 45 D 15 116 947 99

116 948 00

Sanitary cupboard without first aid kit (not illust.) W 35 H 45 D 15 116 946 99



Waste paper basket consists in recyclable plastic volume 181 Ø 30,5 H 32,5 116 945 00





Stand-desk







# BEKA brings colour in your life!





Small Playhouse included wall elements W 90 H 130 D 90 123 850 ...

**Kitchen playhouse W 250 H 200 D 217**123 814 ...

Kitchen playhouse included corner parts.
Please choose 4 pieces of children's furniture, width 36 cm (on page 56).



## Compact playing solution for small and tall children





Kitchen playcorner W 105 H 135 D 105 123 815 ...

Kitchen playcorner included washing machine, dish washer and double cupboard on rollers.

## Wall elements



Hedgehog W 60 H 39 190 801 00



Sheep W 54 H 70 123 564 ..



Butterfly W 58 H 40 123 542 ..

## Please contact us, we create your children's paradise!



Tortoise W 60 H 35 190 802 ..



Duck family W 60 H 31 190 803 ..



Meadow – wave W 80 H 37 123 550 00

Meadow – pair W 160