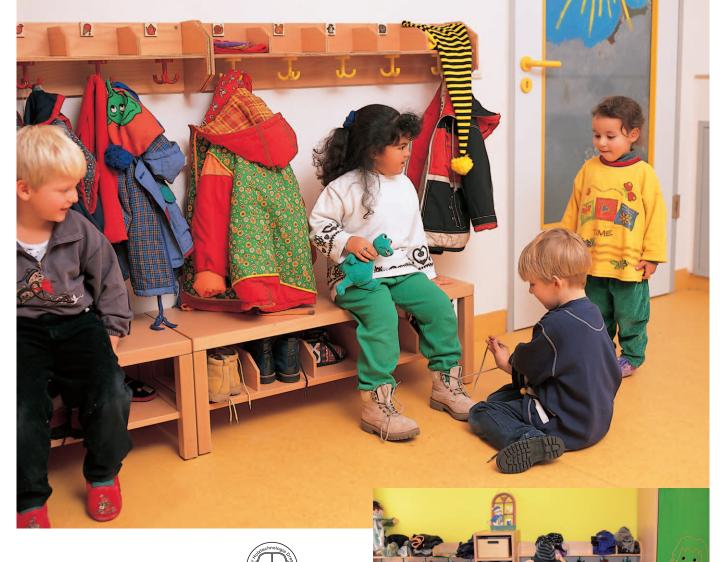

# Cloakrooms by BEKA – creative and flexible

Cloakroom tree see rubric Accessories & Materials

The Cloakroom is the first impression the visitor gets of your establishment. Through various arrangements of the cloakroom furniture, be it against the wall or free-standing in the room, functionality and openness are ensured.