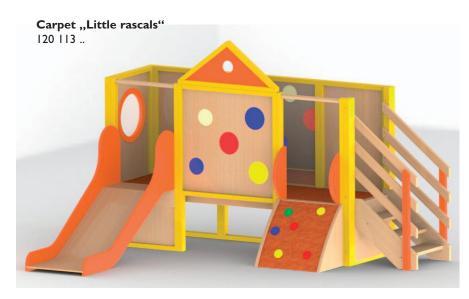

#### Playhouse "Country house"

incl. slide, porthole, wall game and laminated safety glass

W 358 H 218 D 257

Platform height 82 cm 120 812 ..

Carpet "Country house"

120 112 ..

Playhouse "Little rascals"
incl. slide, climbing bow, laminated safety mirror
W 310 H 190 D 121
Platform height 54 cm
120 813 ...