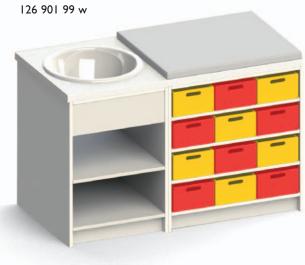

# Baby changing stations by BEKA – stable and practically!

Cupboards for winding and cloakrooms open and with doors

4 ompartments

**W** 66 **H** 114 **D** 70 126 094 00 m open compartments 126 093 00 m with doors

6 ompartments

W 98 H II4 D 70

126 061 00 m open compartments 126 060 00 m with doors

8 ompartments

W 110 H 114 D 70

126 042 00 m open compartments 126 041 00 m with doors

Coloured doors and changing pads on request!