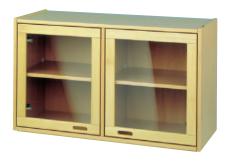

#### acrylic glass door, I adjustable shelf W 52 H 60 D 40

113 105 00 door left. 113 105 00 m door left 113 106 00 door right 113 106 00 m door right

acrylic glass door, 2 adjustable shelves (not illustrated) W 52 H 100 D 40