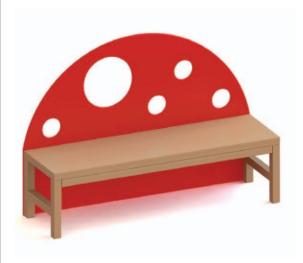

#### Cloakroom bench for 3 children W 60 H 34 D 35

VIT 000 00 with cubby-holes without cubby-holes

W 60 H 38 D 35

117 010 00 with cubby-holes 117 910 00 without cubby-holes

#### Cloakroom bench for 4 children

W 80 H 34 D 35

117 001 00 with cubby-holes 117 901 00 without cubby-holes

W 80 H 38 D 35

117 011 00 with cubby-holes 117 911 00 without cubby-holes

#### Cloakroom bench for 5 children (illust.)

W 100 H 34 D 35

117 002 00 with cubby-holes 117 902 00 without cubby-holes

W 100 H 38 D 35

II7 012 00 with cubby-holes
II7 912 00 without cubby-holes

#### Cloakroom bench for 6 children

W 120 H 34 D 35

117 003 00 with cubby-holes 117 903 00 without cubby-holes

W 120 H 38 D 35

117 013 00 with cubby-holes 117 91300 without cubby-holes

#### Cloakroom bench for 7 children

W 140 H 34 D 35

117 006 00 with cubby-holes 117 906 00 without cubby-holes

W 140 H 38 D 35

117 016 00 with cubby-holes 117 916 00 without cubby-holes

Cloakroom bench outer corner