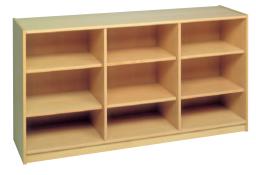

# Design your own individual group room

From the 100 odd "from bottom to top" individual components there are innumberable shelf combinations which can be adapted to the individual room. The following combinations represent only a small part of the full combination range. Our furniture experts will gladly help in planning your interior design.