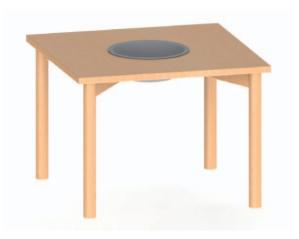

#### Rectangular 80 x 60 cm

| item no. | height |
|----------|--------|
| 112 206  | 40     |
| 112 200  | 46     |
| 112 201  | 53     |
| 112 202  | 59     |
| 112 203  | 64     |
| 112 204  | 71     |
| 112 205  | 76     |

#### Rectangular 120 x 60 cm

| item no. | height |
|----------|--------|
| 112 216  | 40     |
| 112 210  | 46     |
| 112 211  | 53     |
| 112 212  | 59     |
| 112 213  | 64     |
| 112 214  | 71     |
| 112 215  | 76     |

#### Rectangular 120 x 80 cm

| item no.    | height   |
|-------------|----------|
| icciii iio. | ileigile |
| 112 226     | 40       |
| 112 220     | 46       |
| 112 221     | 53       |
| 112 222     | 59       |
| 112 223     | 64       |
| 112 224     | 71       |
| 112 225     | 76       |