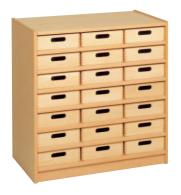

The prices and colours of the ready-made combinations are according to the pictures (colour stain posts, hand grips, drawers and storage boxes in natural beech).

Shelf combination "Vienna" W 222 H 198 D 40 118 503 ..