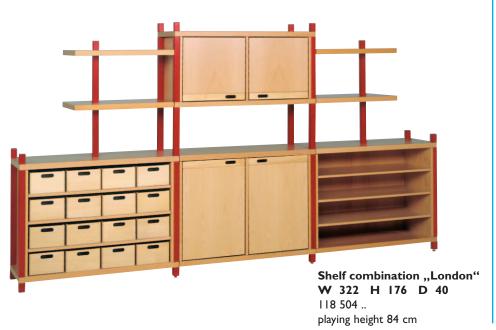

# Shelf combinations by BEKA – stable solutions for every area

Our complete palette of colours you can find on page 103 or visit our website.

Shelf combination "Prague"
W 252/364 H 172 D 40
118 523 ..
playing height 84 cm

# Design your own individual group room

From the 100 odd "from bottom to top" individual components there are innumberable shelf combinations which can be adapted to the individual room. The following combinations represent only a small part of the full combination range. Our furniture experts will gladly help in planning your interior design.

The prices and colours of the ready-made combinations are according to the pictures (colour stain posts, hand grips, drawers and storage boxes in natural beech).

Shelf combination "Vienna" W 222 H 198 D 40 118 503 ..