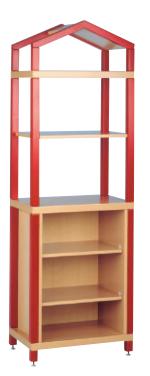

# Shelf combinations by BEKA – stable solutions for every area

Our complete palette of colours you can find on page 103 or visit our website.

Shelf combination "Prague"
W 252/364 H 172 D 40
118 523 ..
playing height 84 cm