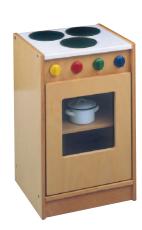

Children's washing machine W 36 H 56 D 32

Children's cooker
I adjustable shelf
W 36 H 56 D 32
I 19 002 00

Children's sink unit I adjustable shelf W 36 H 56 D 32 I 19 003 00

Children's double cupboard cooker/sink, I adjustable shelf I verstellbarer Fachboden W 68 H 56 D 32 119 005 00