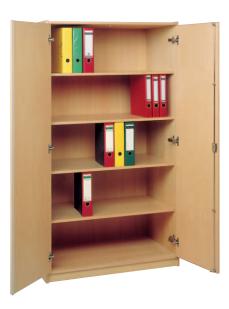

# Shelf combinations by BEKA – stable solutions for every area

Our complete palette of colours you can find on page 103 or visit our website.

Shelf combination "Prague"
W 252/364 H 172 D 40
118 523 ..
playing height 84 cm

# Design your own individual group room

From the 100 odd "from bottom to top" individual components there are innumberable shelf combinations which can be adapted to the individual room. The following combinations represent only a small part of the full combination range. Our furniture experts will gladly help in planning your interior design.

The prices and colours of the ready-made combinations are according to the pictures (colour stain posts, hand grips, drawers and storage boxes in natural beech).

Shelf combination "Vienna" W 222 H 198 D 40 118 503 ..