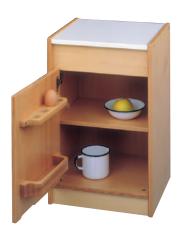

Wall shelf with drawers W 36 H 24 D 14 119 007 00

Wall shelf, open compartments W 36 H 24 D 14 119 008 00

Wall shelf, open compartments W 68 H 24 D I4 119 010 00

Children's plates cupboard I adjustable shelf W 68 H 56 D 32 I 19 006 00

Children's washing machine W 36 H 56 D 32

Children's cooker
I adjustable shelf
W 36 H 56 D 32
I 19 002 00

Children's sink unit I adjustable shelf W 36 H 56 D 32 I 19 003 00

Children's double cupboard cooker/sink, I adjustable shelf I verstellbarer Fachboden W 68 H 56 D 32 119 005 00