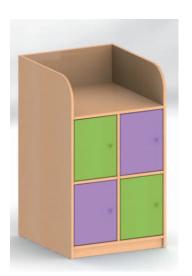

#### Upper cupboard for small cupboards, width 52 cm, height 60 cm or 100

#### door, I adjustable shelf

W 52 H 60 D 40 113 101 00 door left. 113 101 00 m door left 113 102 00 door right 113 102 00 m door right