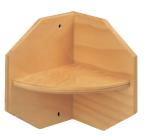

Cloakroom outer corner without hooks
W 18 H 20 D 18
117 304 00

Cloakroom bench outer corner
W 35 H 34 D 35
117 101 00
W 35 H 38 D 35
117 111 00

Cloakroom shelf inner corner without hooks
W 35 H 20 D 35
117 305 00

Cloakroom bench inner corner W 35 H 34 D 35 117 102 00 W 35 H 38 D 35 117 112 00

The spacing board fill in the distance between the cloakroom stand outer corner