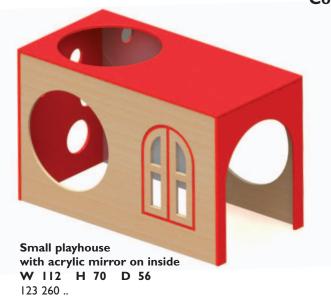

Upholstered armchair (not stackable) seat height 44 cm

116 916 00

Fabrics on request



Clothes' rail with 9 double hooks per metre (max. length 200 cm) 117 461 ..





Sanitary cupboard with first aid kit, according to DIN 13157-C W 35 H 45 D 15 116 947 99

116 948 00

Sanitary cupboard without first aid kit (not illust.) W 35 H 45 D 15 116 946 99



Waste paper basket consists in recyclable plastic volume 181 Ø 30,5 H 32,5 116 945 00





Stand-desk







# BEKA brings colour in your life!





Small Playhouse included wall elements W 90 H 130 D 90 123 850 ...

**Kitchen playhouse W 250 H 200 D 217**123 814 ...

Kitchen playhouse included corner parts.
Please choose 4 pieces of children's furniture, width 36 cm (on page 56).



## Compact playing solution for small and tall children





Kitchen playcorner W 105 H 135 D 105 123 815 ...

Kitchen playcorner included washing machine, dish washer and double cupboard on rollers.

## Wall elements



Hedgehog W 60 H 39 190 801 00



Sheep W 54 H 70 123 564 ..



Butterfly W 58 H 40 123 542 ..

## Please contact us, we create your children's paradise!



Tortoise W 60 H 35 190 802 ..



Duck family W 60 H 31 190 803 ..



Meadow – wave W 80 H 37 123 550 00

Meadow – pair W 160 H 37 123 548 00

Meadow - line W 80 H 37 123 549 00

**Ladybird W 20 H 15**123 543 ..

Tree W 94 H 150 123 520 00







Design your floor interesting and varied. Game elements, mirrors or interestingly designed information panels give your device a completely certain character. Educationally valuable elements combined with natur-motifs are eye-catchers