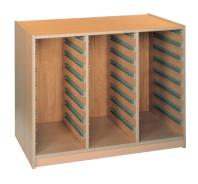

# Shelf combinations by BEKA – stable solutions for every area

Our complete palette of colours you can find on page 103 or visit our website.

Shelf combination "Prague"
W 252/364 H 172 D 40
118 523 ..
playing height 84 cm

The prices and colours of the ready-made combinations are according to the pictures (colour stain posts, hand grips, drawers and storage boxes in natural beech).

Shelf combination "Vienna" W 222 H 198 D 40 118 503 ..