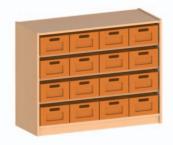

# Design your own individual group room

From the 100 odd "from bottom to top" individual components there are innumberable shelf combinations which can be adapted to the individual room. The following combinations represent only a small part of the full combination range. Our furniture experts will gladly help in planning your interior design.

The prices and colours of the ready-made combinations are according to the pictures (colour stain posts, hand grips, drawers and storage boxes in natural beech).

Shelf combination "Vienna" W 222 H 198 D 40 118 503 ..

playing height 84 cm

118 543 ..

playing height 47/70 cm

(please choose the fabric) W 222 H 188 D 40

Shelf combination "Weimar" W 110 H 91 D 40 118 544 ..

Shelf combination "Nice"
W 146 H 129 D 40

118 546 ...
playing height 56 cm

Shelf combination "Lisbon" W 166 H 164 D 40 118 509 ...

playing height 84 cm

Shelf combination "Post"
W 110 H 150 D 40
118 804 ..
playing height 60 cm
Work disk laminate coated

Shelf combination "Minishop"
W 110 H 150 D 40
118 807 ..
playing height 60 cm