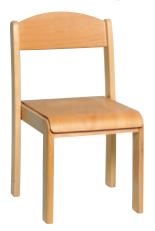

# Chairs by BEKA – seats for all ages

# Stacking chair "Tobi"

| item no. | height (cm) |
|----------|-------------|
| 111 206  | 21          |
| 111 200  | 26          |
| 111 201  | 31          |
| 111 202  | 35          |
| 111 203  | 38          |
| 111 204  | 43          |
| 111 205  | 46          |

There are three different types of stacking chairs on offer. How do they differ?

"Tobi"

Individually-shaped seat area glued on. Front edge of seat rounded-off at 40 mm, front and side croze covered.

"Tim"

The frames of our chairs, which are designed to suit the body, are made of solid beech, the seat area and back rest are finished with laered wood.

The edges are plugged doweled and the complete chair is sealed with two layers of formaldehydefree DD-varnish.

All chairs are available in natural, chair "Tobi" and "Tim" also in colour stained.