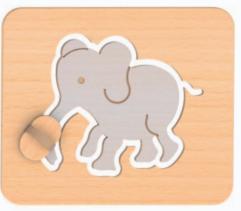

## **Motoric** games

Our new wall games for children to learn and improve motor skills and co-ordination very suitable. Exploring the various elements is fun and movements can always be practiced.

Wall toy "Elephant" W 58 H 49 D 6.6 123 613 00