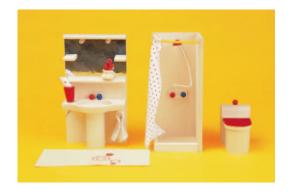

Children's kitchen, open 3 hot plates, sink unit W 78 H 45 D 40 119 080 00m

Children's kitchen shelf 3 hot plates, sink unit, I door, 2 shelves W IIO H 73 D 40 II8 801 ...

Children's kitchen shelf, with acrylic glass window, 3 hot plates, sink unit, I door, 2 shelves
W II0 H I40 D 40
II8 802 ...

The children should learn by playing. Children's furniture is stimulating for playing highly imaginative and creative. They play the roles of the family at home and at the job.

All children's furniture pictured here is made of beech laminated wood and is sealed with double layer of form-

So they learn many things about the life.

aldehyde-free DD-varnish.

Children's kitchen shelf, with acrylic glass window and roof, 3 hot plates, sink unit, 1 door, 2 shelves W II0 H I72 D 40 II8 803 ...

Wall shelf, edges round W 36 H 24 D 14 119 009 00