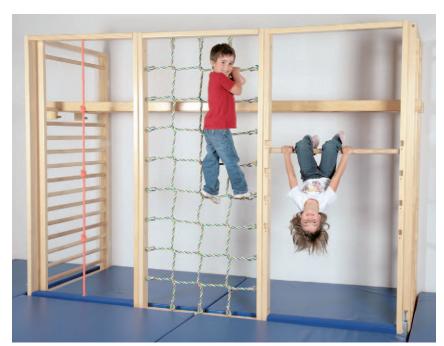

consists of: wall bars section with 15 rungs, climbing net section, wall bars section with 6 rungs, climbing poles section, climbing rope or adjustable horizontal bar swiveling

⇒ Please specify in your order, such as the swiveling element is to be manufactured.

In the case of floor heating additional attachments are necessary at an extra charge.

Folding gymnastics wall, 4 sections W 200 H 223 D 100
122 200 00
consists of:
wall bars section with 14 rungs

climbing rope section climbing net section horizontal bar section

**Set of mats for gymnastics wall,** 4 sections, total area 8 m<sup>2</sup> 122 203 99