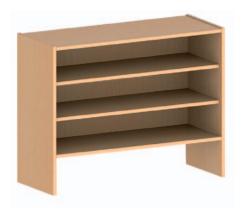

# Shelf combinations by BEKA – stable solutions for every area

Our complete palette of colours you can find on page 103 or visit our website.

Shelf combination "Prague"
W 252/364 H 172 D 40
118 523 ..
playing height 84 cm

The prices and colours of the ready-made combinations are according to the pictures (colour stain posts, hand grips, drawers and storage boxes in natural beech).

Shelf combination "Vienna" W 222 H 198 D 40 118 503 ..