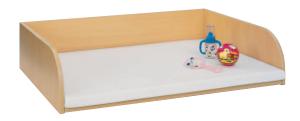

# Shelf combinations by BEKA – stable solutions for every area

Our complete palette of colours you can find on page 103 or visit our website.

Shelf combination "Prague"
W 252/364 H 172 D 40
118 523 ..
playing height 84 cm