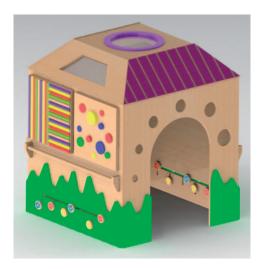

# BEKA brings colour in your life!

Small Playhouse included wall elements W 90 H 130 D 90 123 850 ...

**Kitchen playhouse W 250 H 200 D 217**123 814 ...

Kitchen playhouse included corner parts.
Please choose 4 pieces of children's furniture, width 36 cm (on page 56).