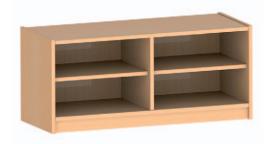

# Shelf combinations by BEKA – stable solutions for every area

Our complete palette of colours you can find on page 103 or visit our website.

Shelf combination "Prague"
W 252/364 H 172 D 40
118 523 ..
playing height 84 cm

# Design your own individual group room

From the 100 odd "from bottom to top" individual components there are innumberable shelf combinations which can be adapted to the individual room. The following combinations represent only a small part of the full combination range. Our furniture experts will gladly help in planning your interior design.

The prices and colours of the ready-made combinations are according to the pictures (colour stain posts, hand grips, drawers and storage boxes in natural beech).

Shelf combination "Vienna" W 222 H 198 D 40 118 503 ..