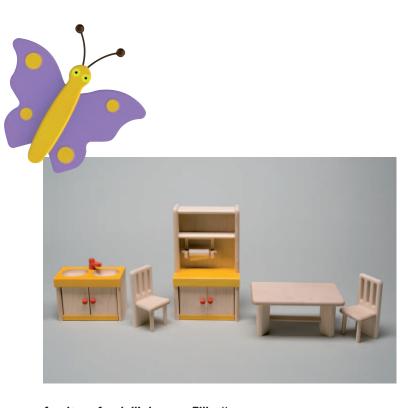

## Children's kitchen by BEKA - Children's dreams come true

 chair:
 W 40
 H 50
 D 50

sofa: W 80 H 50 D 50

seat height appr. 27 cm

seat height appr. 27 cm

(The items are also available separately.)

Children's kitchen unit "Anne"
3 hot plates, sink unit, open part, top open, 2 drawers
W 102 H 120 D 32
119 011 00

Children's kitchen, open 3 hot plates, sink unit W 78 H 45 D 40 119 080 00m

Children's kitchen shelf 3 hot plates, sink unit, I door, 2 shelves W IIO H 73 D 40 II8 801 ...

Children's kitchen shelf, with acrylic glass window, 3 hot plates, sink unit, I door, 2 shelves
W II0 H I40 D 40
II8 802 ...

The children should learn by playing. Children's furniture is stimulating for playing highly imaginative and creative. They play the roles of the family at home and at the job.

All children's furniture pictured here is made of beech laminated wood and is sealed with double layer of form-

So they learn many things about the life.

aldehyde-free DD-varnish.

Children's kitchen shelf, with acrylic glass window and roof, 3 hot plates, sink unit, 1 door, 2 shelves W II0 H I72 D 40 II8 803 ...

Wall shelf, edges round W 36 H 24 D 14 119 009 00

Wall shelf with drawers W 36 H 24 D 14 119 007 00

Wall shelf, open compartments W 36 H 24 D 14 119 008 00

Wall shelf, open compartments W 68 H 24 D I4 119 010 00

Children's plates cupboard I adjustable shelf W 68 H 56 D 32 I 19 006 00

Children's washing machine W 36 H 56 D 32

Children's cooker
I adjustable shelf
W 36 H 56 D 32
I 19 002 00

Children's sink unit I adjustable shelf W 36 H 56 D 32 I 19 003 00

Children's double cupboard cooker/sink, I adjustable shelf I verstellbarer Fachboden W 68 H 56 D 32 119 005 00

Children's fridge
I adjustable shelf with egg
compartment and bottle holder
W 36 H 56 D 32
I 19 004 00

Children's table, square W 50 H 44 D 50 119 028 00

Children's table, round Ø 60 cm, H 44 119 029 00