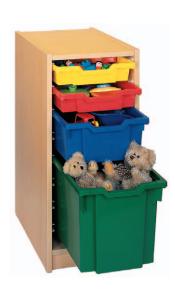

with 8 pairs of rails W 36 H 80 D 46

with 16 pairs of rails W 70 H 80 D 46 113 075 00 m

These pictures show you the new cupboards with different selections of the plastic drawers. You are able to combinate the cupboards with boxes of different colours and larges.

Paper, books, toys a.s.o. can be storage clearely and handy.

TIP:

Stick identity pictures onto the plastic drawers.
Looking it on page 34.

with 8 pairs of rails W 104 H 80 D 46 113 076 00 m

with 32 pairs of rails W 138 H 80 D 46 113 077 00 m