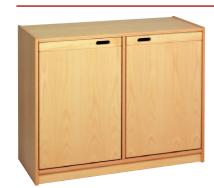

# Shelf combinations by BEKA – stable solutions for every area

Our complete palette of colours you can find on page 103 or visit our website.

Shelf combination "Prague"
W 252/364 H 172 D 40
118 523 ..
playing height 84 cm

The prices and colours of the ready-made combinations are according to the pictures (colour stain posts, hand grips, drawers and storage boxes in natural beech).

Shelf combination "Vienna" W 222 H 198 D 40 118 503 ..