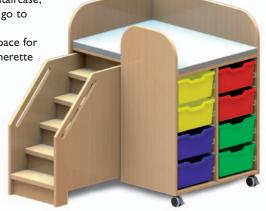

# Shelf combinations by BEKA – stable solutions for every area

Our complete palette of colours you can find on page 103 or visit our website.

Shelf combination "Prague"
W 252/364 H 172 D 40
118 523 ..
playing height 84 cm

# Design your own individual group room

From the 100 odd "from bottom to top" individual components there are innumberable shelf combinations which can be adapted to the individual room. The following combinations represent only a small part of the full combination range. Our furniture experts will gladly help in planning your interior design.

The prices and colours of the ready-made combinations are according to the pictures (colour stain posts, hand grips, drawers and storage boxes in natural beech).

Shelf combination "Vienna" W 222 H 198 D 40 118 503 ..