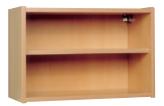

# Shelf combinations by BEKA – stable solutions for every area

Our complete palette of colours you can find on page 103 or visit our website.

Shelf combination "Prague"
W 252/364 H 172 D 40
118 523 ..
playing height 84 cm

# Design your own individual group room

From the 100 odd "from bottom to top" individual components there are innumberable shelf combinations which can be adapted to the individual room. The following combinations represent only a small part of the full combination range. Our furniture experts will gladly help in planning your interior design.

The prices and colours of the ready-made combinations are according to the pictures (colour stain posts, hand grips, drawers and storage boxes in natural beech).

Shelf combination "Vienna" W 222 H 198 D 40 118 503 ..