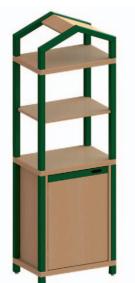

# Design your own individual group room

From the 100 odd "from bottom to top" individual components there are innumberable shelf combinations which can be adapted to the individual room. The following combinations represent only a small part of the full combination range. Our furniture experts will gladly help in planning your interior design.

The prices and colours of the ready-made combinations are according to the pictures (colour stain posts, hand grips, drawers and storage boxes in natural beech).

Shelf combination "Vienna" W 222 H 198 D 40 118 503 ..