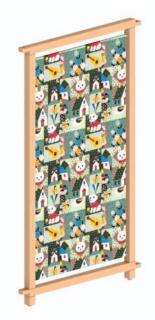

Cork notice board, both sides W 82 H 133

Material wall, both sides W 82 H 133

Magnetic board / Chalk board W 82 H 133

Flower wall W 82 H 133 114 205 ..

Punch and Judy theatre W 82 H 133

**Shop W 82 H 133**114 207 ..