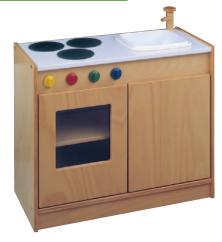

 chair:
 W 40
 H 50
 D 50

sofa: W 80 H 50 D 50

seat height appr. 27 cm

seat height appr. 27 cm

(The items are also available separately.)

Children's kitchen unit "Anne"
3 hot plates, sink unit, open part, top open, 2 drawers
W 102 H 120 D 32
119 011 00