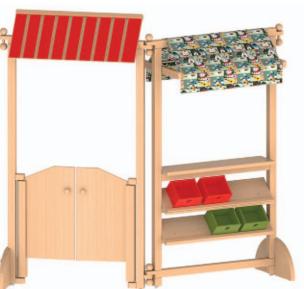

Children's kitchen, open 3 hot plates, sink unit W 78 H 45 D 40 119 080 00m

Children's kitchen shelf 3 hot plates, sink unit, I door, 2 shelves W IIO H 73 D 40 II8 801 ...

Children's kitchen shelf, with acrylic glass window, 3 hot plates, sink unit, I door, 2 shelves
W II0 H I40 D 40
II8 802 ...

So they learn many things about the life.

aldehyde-free DD-varnish.

Children's kitchen shelf, with acrylic glass window and roof, 3 hot plates, sink unit, 1 door, 2 shelves W II0 H I72 D 40 II8 803 ...

Wall shelf, edges round W 36 H 24 D 14 119 009 00