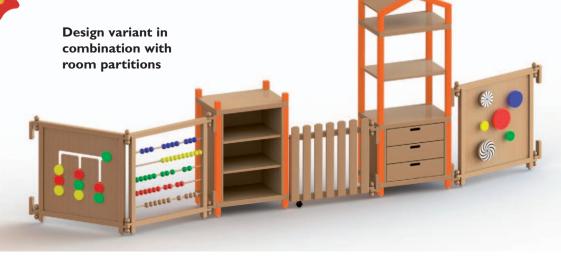

## Room partitions by BEKA – arouses enthusiasm

Fence for room partition W 115 H 60

Roof section for room partition W 65 H 16 D 55

Corner shelf partition weighted bottom

B 55 H 162 T 55

114 231 ...

Let us help you set up your rooms. Please don't hesitate to contact us.

Standard parts for room partitions or fences (piece)

190 073 .. für room partition für fences

Combination of room partitions
Standard parts for room partitions or
fences allow putting up free in the room.

Our complete colours please see on page 103 or visit our website.

The pictured room partitions offer many opportunities to optically divide of the doll's corner, reading or comfy corner. They also support the children's fantasy in role play and offer many drawing areas helping them to learn through play.