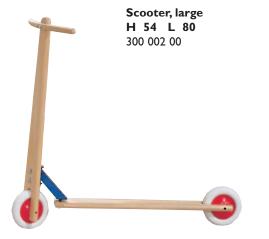

# With BEKA learning by playing

**Adjustable stilts**300 001 00 L 127
300 000 00 L 150

123 610 00

Wall element 6 bricks W 36 H 9 D 6 123 611 00

Wall element 12 bricks W 72 H 9 D 6 123 612 00