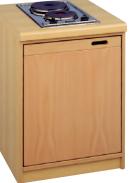

Cooker cupboard included built-in electric oven 380/220 V and 4-ring ceramic hob W 60 H 70 D 58

Safety guard for pots chromed, foldable, simple assembly through 2 screw clamps W 68.5 H 18 D 15.8 115 554 99

Cooker cupboard with cooker 380/220 V W 60 H 70 D 58 115 549 00 (not illust.)

115 550 00

115 555 00 door left

115 556 00 door right (not illustrated)

Multi-purpose cupboard I door, without shelves

**W 52 H 160 D 58** 115 557 00 door left