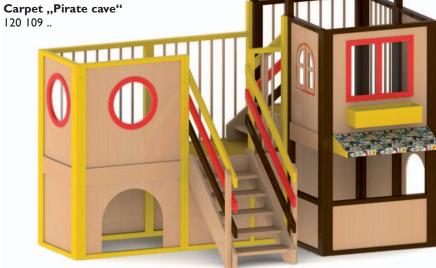

#### Playhouse "Pirate cave" W 318 H 254 D 183 Platform heights 82 and 108 cm 120 809 ..

120 109 ..