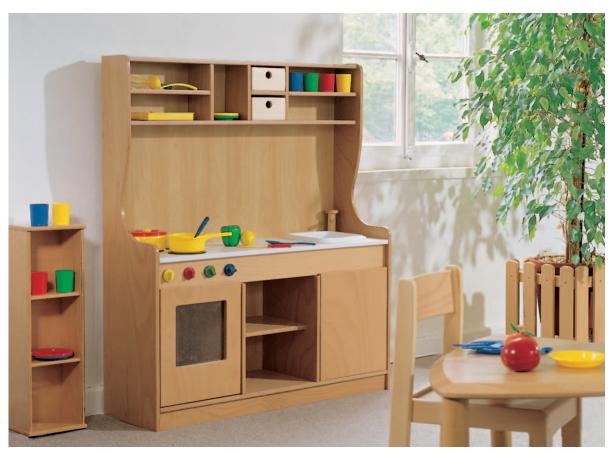

## Children's kitchen by BEKA - Children's dreams come true

Children's kitchen, open 3 hot plates, sink unit W 78 H 45 D 40 119 080 00m

Children's kitchen shelf 3 hot plates, sink unit, I door, 2 shelves W IIO H 73 D 40 II8 801 ...

Children's kitchen shelf, with acrylic glass window, 3 hot plates, sink unit, I door, 2 shelves
W II0 H I40 D 40
II8 802 ...

The children should learn by playing. Children's furniture is stimulating for playing highly imaginative and creative. They play the roles of the family at home and at the job.

All children's furniture pictured here is made of beech laminated wood and is sealed with double layer of form-

So they learn many things about the life.

aldehyde-free DD-varnish.

Children's kitchen shelf, with acrylic glass window and roof, 3 hot plates, sink unit, 1 door, 2 shelves W II0 H I72 D 40 II8 803 ...

Wall shelf, edges round W 36 H 24 D 14 119 009 00