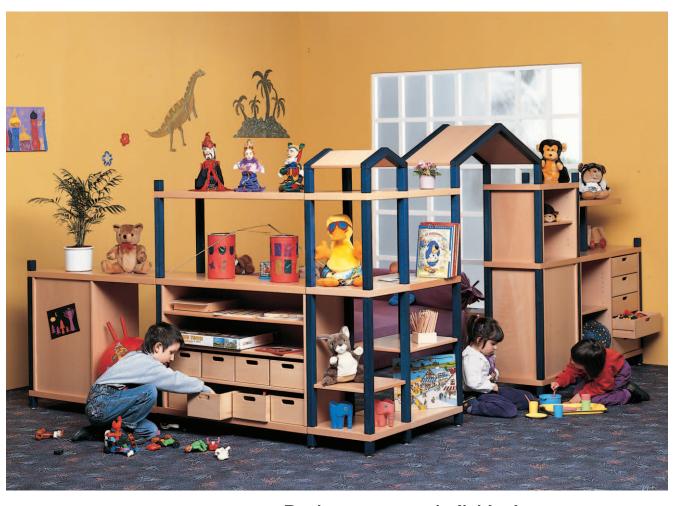

# Design your own individual group room

From the 100 odd "from bottom to top" individual components there are innumberable shelf combinations which can be adapted to the individual room. The following combinations represent only a small part of the full combination range. Our furniture experts will gladly help in planning your interior design.

The prices and colours of the ready-made combinations are according to the pictures (colour stain posts, hand grips, drawers and storage boxes in natural beech).

Shelf combination "Vienna" W 222 H 198 D 40 118 503 ..