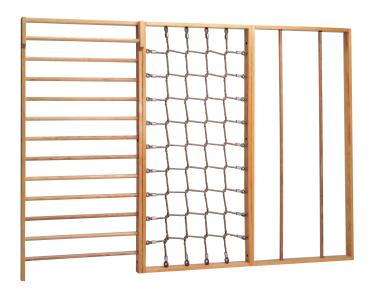

W 55.3 H 63 D 60

115 546 00 door on left or right possible

**Serving trolley W 71 H 87 D 40**115 951 00

Multi-purpose gymnastics wall, 5 sections (fixed to wall) W 400/500 H 215 (distance from wall 40 cm) 122 212 00

consists of: wall bars section with 15 rungs, climbing net section, wall bars section with 6 rungs, climbing poles section, climbing rope or adjustable horizontal bar swiveling

⇒ Please specify in your order, such as the swiveling element is to be manufactured.

## Sport and Creativity have priority

Multi-purpose gymnastics wall, permanent, 3 sections (fixed to wall)
W 300 H 215 (distance from wall 40 cm)

122 211 00 consists of: wall bar section with 14 rungs climbing net section climbing poles section

Ladder covering three areas, 9 rungs, with hooks
L 320 W 45
122 258 00

Ladder covering two areas, 7 rungs, with hooks (not illustrated)
L 220 W 45
122 259 00

Individual sections can be delivered (incl. attachments distance from wall 40 cm):

Wall bars section with 15 rungs W 100 H 215 122 251 00

Wall bars section with 6 rungs W 100 H 215 122 252 00

Climbing net section W 100 H 215 122 253 00

Climbing poles section W 100 H 215 122 254 00

Free-climbing wall **W 100 H 215** 122 263 00