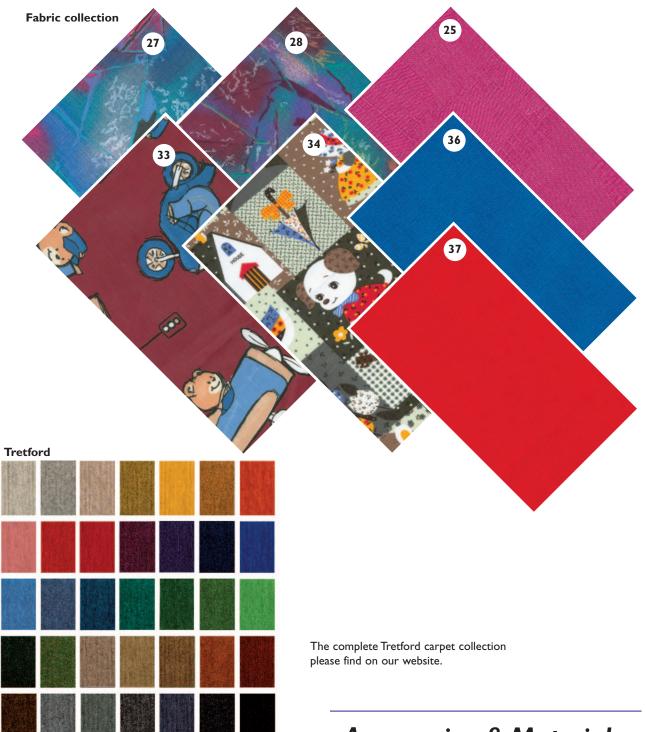

Frames and corner posts are available in different stains. Please choose a stain of our palette, see page 103.

Please add the two end numbers to the item no. for the type of Tretford carpet desired, see page 75 / 103.

A very durable and high quality carpet plaited with real hair  $-80\,\%$  goat and  $20\,\%$  pure new wool and backed with jute (fire resistance DIN 4102, building material class B1). The corners do not fray so an adging is not necessary.