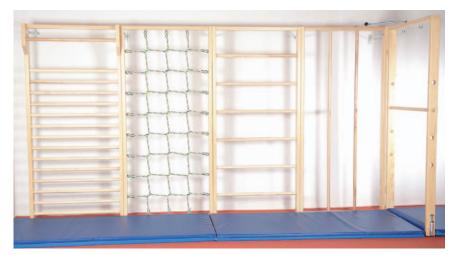

W 55.3 H 63 D 60

115 546 00 door on left or right possible

**Serving trolley W 71 H 87 D 40**115 951 00

Multi-purpose gymnastics wall, 5 sections (fixed to wall) W 400/500 H 215 (distance from wall 40 cm) 122 212 00

consists of: wall bars section with 15 rungs, climbing net section, wall bars section with 6 rungs, climbing poles section, climbing rope or adjustable horizontal bar swiveling

⇒ Please specify in your order, such as the swiveling element is to be manufactured.

## Sport and Creativity have priority

Multi-purpose gymnastics wall, permanent, 3 sections (fixed to wall)
W 300 H 215 (distance from wall 40 cm)

122 211 00 consists of: wall bar section with 14 rungs climbing net section climbing poles section