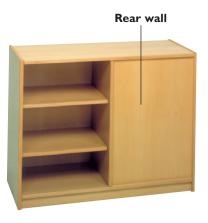

# Our cupboards - many space for games

The upper cupboards, which are available in three different breadths and can be placed on cupboards with an open ore closed base, can attain a hight of 1.26 m/ 1.40 m / 1.66 m / 1.80 m / 2.00 m or even 2.40 m.

At the base of the upper cupboards there are spacer bars to prevent them sliding sideways. For a futher preventiv measure double-sided sticking tape is sufficient.