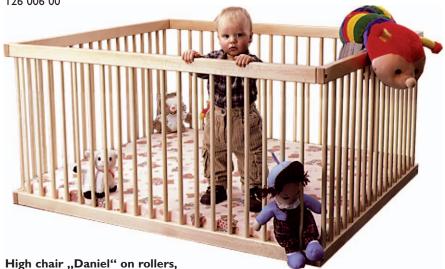

dimensions:

folded appr. W 200 H 30 D 60

unfolded appr. W 200 H I5 D I20

"Cloud" folding cushion 121 505 99

Playpen with base
The inside base is fitting for
2 mattresses 140 x 60 cm.
W 146 H 70 D 126
126 006 00