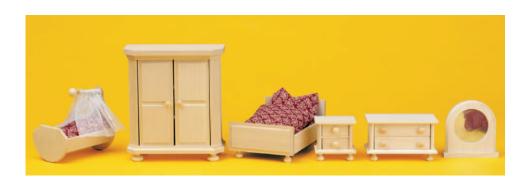

Children's upholstered stool with hand hole

W 28 H 31 D 28

I 19 027 ...

Children's wardrobe I shelf, I clothers rail W 36 H 80 D 32 I 19 02 | 00

Children's bed with mattress W 55 H 28 D 28

Children's couch bed with mattress W 73 H I5 D 44

Children's cradle with mattress W 55 H 28 D 34 I 19 037 ..

The various covers are on page 103 or visit our website.

**Corner bench** 

119 034 ..

W 30 H 56 D 30

Single bench W 100 H 56 D 30

 Children's table, square with legs