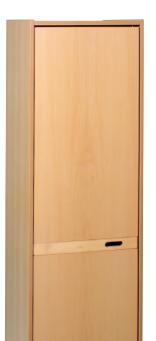

#### Upper cupboard for small cupboards, width 52 cm, height 60 cm or 100

#### door, I adjustable shelf

W 52 H 60 D 40 113 101 00 door left. 113 101 00 m door left 113 102 00 door right 113 102 00 m door right